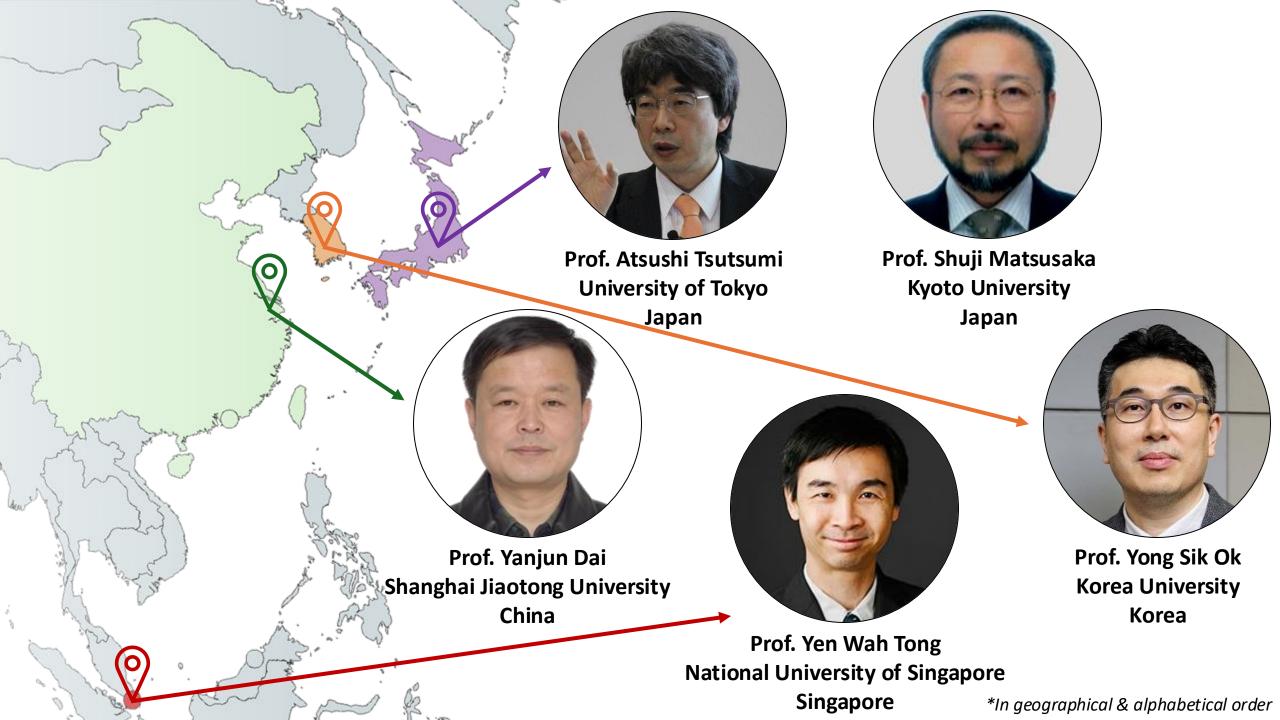

eritus Professor of Chemical Engineering, Emeritus Princeton University



**Prof. Sankaran Sundaresan** 

Norman John
Sollenberger Professor in
Engineering
Professor of Chemical and
Biological Engineering
Princeton University



**Prof. Aleksander S. Popel** 

Professor of Biomedical Engineering
Johns Hopkins University
School of Medicine

## Collaborators for Professor Chi-Hwa Wang





Prof. Daniel W. Pack
University of Illinois @
Urbana Champaign
University of Kentucky



Prof. Alexei Lapkin Cambridge University



Emeritus Prof. Kenneth A. Smith Massachusetts Institute of Technology



Prof. John Bridgwater Cambridge University (1938-2021)



Prof. Nick Sahinidis
University of Illinois @
Urbana Champaign
Georgia Institute of
Technology



**Prof. Markus Kraft Cambridge University** 



## Alumni Career Paths Prof. Chi-Hwa Wang's Group





A.Prof. Eldin Lim Wee Chuan
National University of
Singapore



Dr. Jia Heng Teoh
Research Fellow,
Nanyang Technological University



Dr. Arun Kumar Project Engineer, Nanyang Polytechnic



Dr. Cindy Lee Lai Yeng Senior Lecturer, National University of Singapore



Dr. Noel Xu Qingxing Senior Lecturer, Ngee Ann Polytechnic



Dr. Yvonne Lim Wenlin Lecturer, Ridge View Residential College





Dr. Lim Liang Kuang Assistant Director, Ministry of Health



Dr. Rensheng Deng Senior Research Scientist, NanoBio Lab, A\*STAR



Dr. Fong Yew Leong
Scientist,
Institute of High Performance
Computing (IHPC), A\*STAR



Dr. Ming Hang Tai
R&D Scientist,
Centre for Environmental
Sustainability (CfES)



Ms. Hsin Min Wong
Director (Corporate Plann