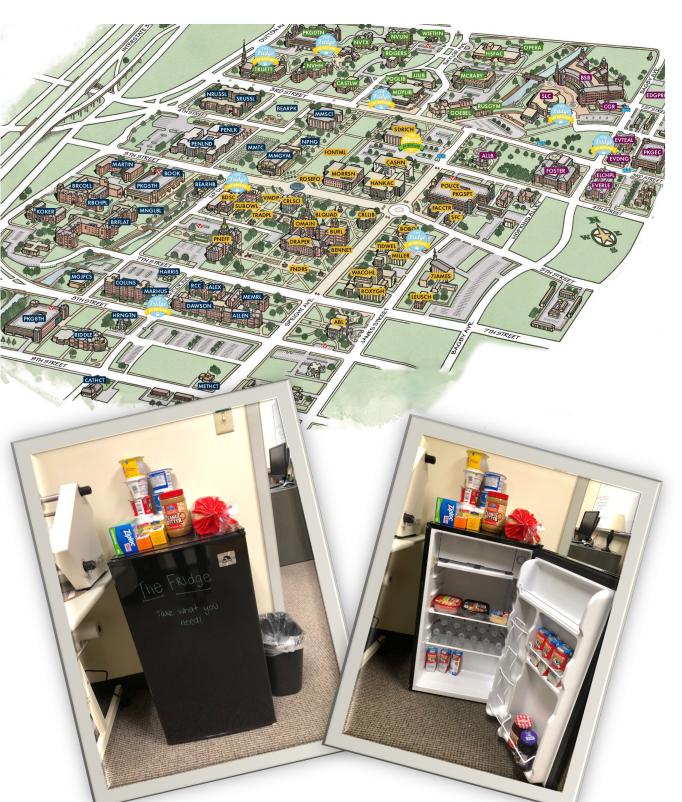

MATTHEW 14:13-21

1

Welcome to The Fridge! These fridges are spread throughout campus and provide hungry students with access to a quick meal. For Free!

# **Fridge Locations**

The following are locations that currently host a Fridge. For updated locations and times or for more information regarding this project, visit: **http://Blogs.Baylor.edu/TheFridge** or contact Jorge Vielledent@Baylor.edu

#### A. Moody Library

- Second Floor, Suite 201A
- M-F 8:30am-4:30pm

## B. Bobo Spiritual Life

- Commons; By Vending Machines
- M-F 8:00am-5:00pm

## C. Academy for Leadership Dev.

- Martin House, 2<sup>nd</sup> Floor, Rm. 201
- M-F 8:30am-4:30pm

## D. Multicultural Affairs (SUB)

- Bill Daniels, Rm. 107
- M-F 8:30am-12:00pm; 1:00pm,4:30pm

## E. Baylor Wellnes, BARC

- Teal, 134
- M-F 7:00am-6:00pm
- Sat 8:00am-6:00pm

## F. Baylor Counseling Center

- SLC, 273 (See front desk)
- Dutton Complex, Rm. 135.02
- M-F 8:00am-5:00pm

## G. Truett Seminary

- Student Lounge, Rm. 306
- M-F 8:00am-5:00pm