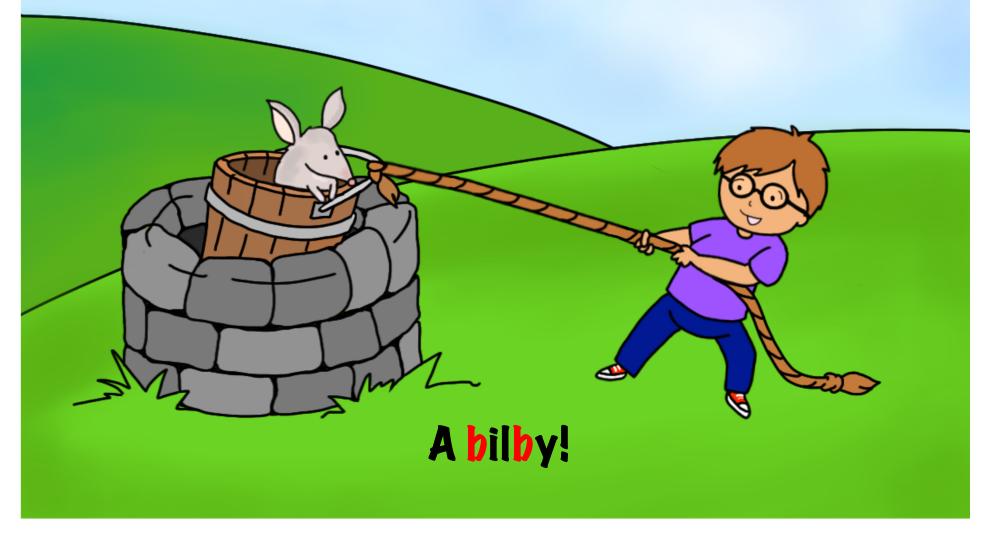

### **Practice With Us!**

# PENNY AND BENNY PULL, PULL, PULL!



written by: Angela Giraldo & Janine Martire Illustrated by: Tina Yeung Directed by: catherine crowley

### Practice With Us!

**B** & **P** 



## Stories/rhymes to improve speech after surgery to repair a cleft palate

Catherine Crowley, Director Teachers College, Columbia University







































#### **Cleft Palate Speech Tutorial Project**

Director: Catherine Crowley, CCC-SLP, J.D., Ph.D.

Director: Miriam Baigorri, CCC-SLP, M.S., M.Phil.

Copyright Teachers College, Columbia University 2014

LEADERSproject.org

For information: <a href="mailto:crowley@tc.columbia.edu">crowley@tc.columbia.edu</a>

Creative Commons Attribution-Non-Commercial-NoDerivs 3.0