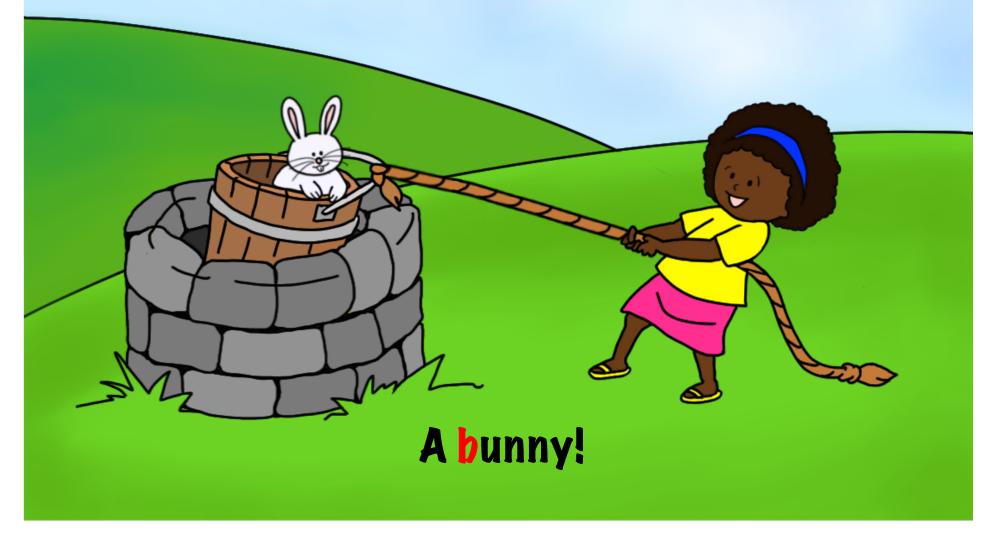

# PENNY AND BENNY PULL, PULL, PULL!

written by: Angela Giraldo & Janine Martire Illustrated by: Tina Yeung Directed by: catherine crowley