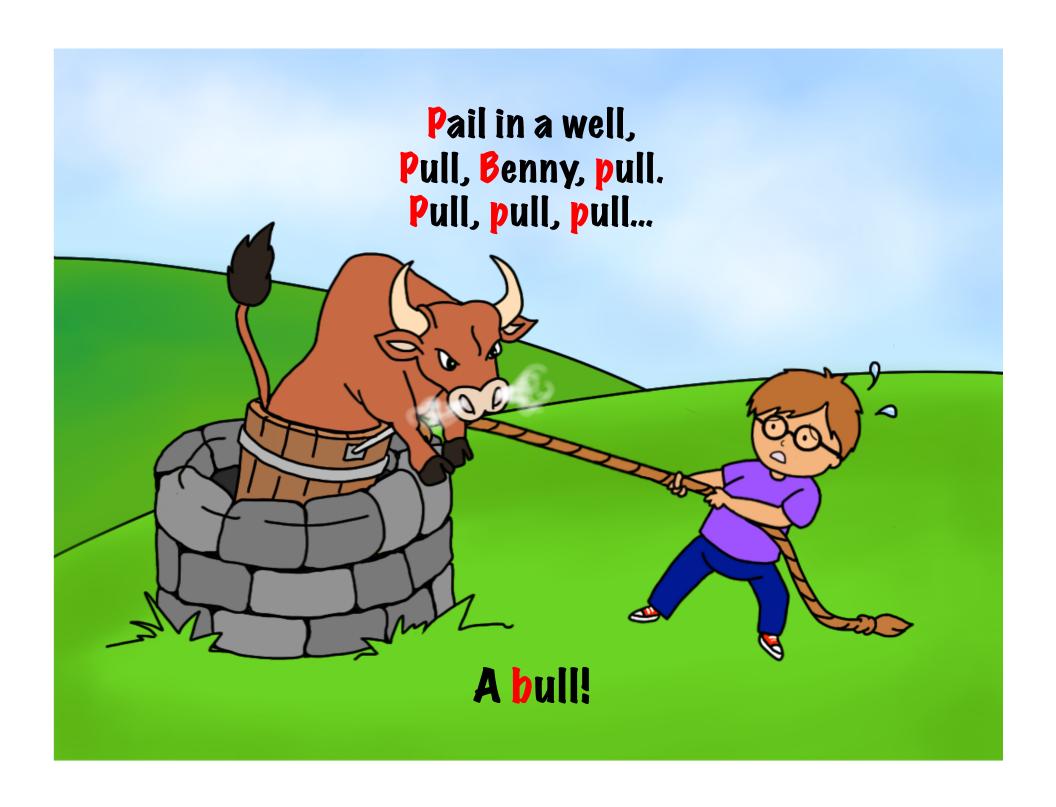

# PENNY AND BENNY PULL, PULL, PULL!

written by: Angela Giraldo & Janine Martire Illustrated by: Tina Yeung Directed by: catherine crowley