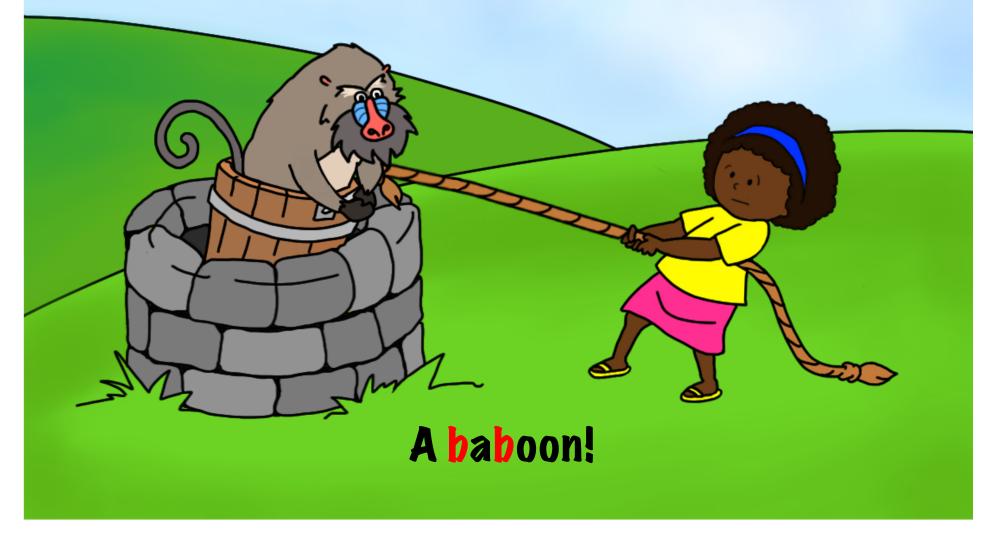

### **Practice With Us!**

# PENNY AND BENNY PULL, PULL, PULL!



written by: Angela Giraldo & Janine Martire Illustrated by: Tina Yeung Directed by: catherine crowley

### Practice With Us!

**B** & **P** 



## Stories/rhymes to improve speech after surgery to repair a cleft palate

Catherine Crowley, Director Teachers College, Columbia University







































#### **Cleft Palate Speech Tutorial Project**

Director: Catherine Crowley, CCC-SLP, J.D., Ph.D.

Director: Miriam Baigorri, CCC-SLP, M.S., M.Phil.

Copyright Teachers College, Columbia University 2014

LEADERSproject.org

For information: <a href="mailto:crowley@tc.columbia.edu">crowley@tc.columbia.edu</a>

Creative Commons Attribution-Non-Commercial-NoDerivs 3.0