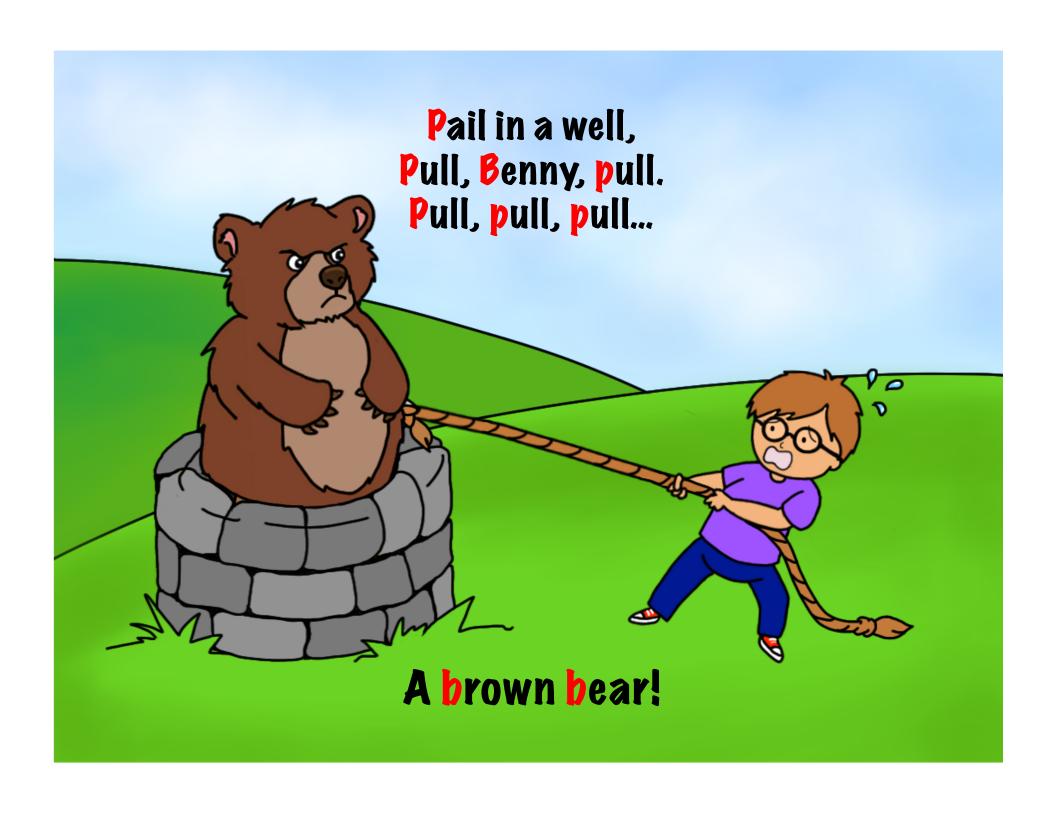

### **Practice With Us!**

# PENNY AND BENNY PULL, PULL, PULL!



written by: Angela Giraldo & Janine Martire Illustrated by: Tina Yeung Directed by: catherine crowley

### Practice With Us!

**B** & **P** 



## Stories/rhymes to improve speech after surgery to repair a cleft palate

Catherine Crowley, Director Teachers College, Columbia University







































#### **Cleft Palate Speech Tutorial Project**

Director: Catherine Crowley, CCC-SLP, J.D., Ph.D.

Director: Miriam Baigorri, CCC-SLP, M.S., M.Phil.

Copyright Teachers College, Columbia University 2014

LEADERSproject.org

For information: <a href="mailto:crowley@tc.columbia.edu">crowley@tc.columbia.edu</a>

Creative Commons Attribution-Non-Commercial-NoDerivs 3.0