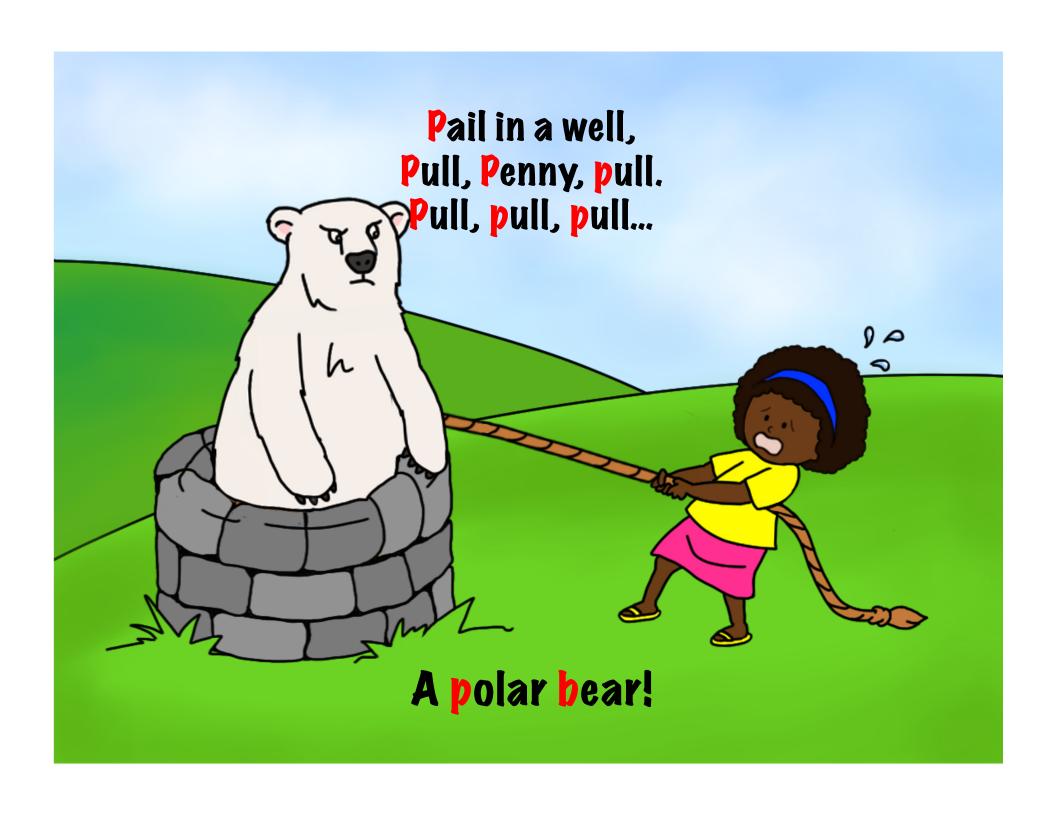

### **Practice With Us!**

# PENNY AND BENNY PULL, PULL, PULL!



written by: Angela Giraldo & Janine Martire Illustrated by: Tina Yeung Directed by: catherine crowley

### Practice With Us!

**B** & **P** 



## Stories/rhymes to improve speech after surgery to repair a cleft palate

Catherine Crowley, Director Teachers College, Columbia University







































#### **Cleft Palate Speech Tutorial Project**

Director: Catherine Crowley, CCC-SLP, J.D., Ph.D.

Director: Miriam Baigorri, CCC-SLP, M.S., M.Phil.

Copyright Teachers College, Columbia University 2014

LEADERSproject.org

For information: <a href="mailto:crowley@tc.columbia.edu">crowley@tc.columbia.edu</a>

Creative Commons Attribution-Non-Commercial-NoDerivs 3.0