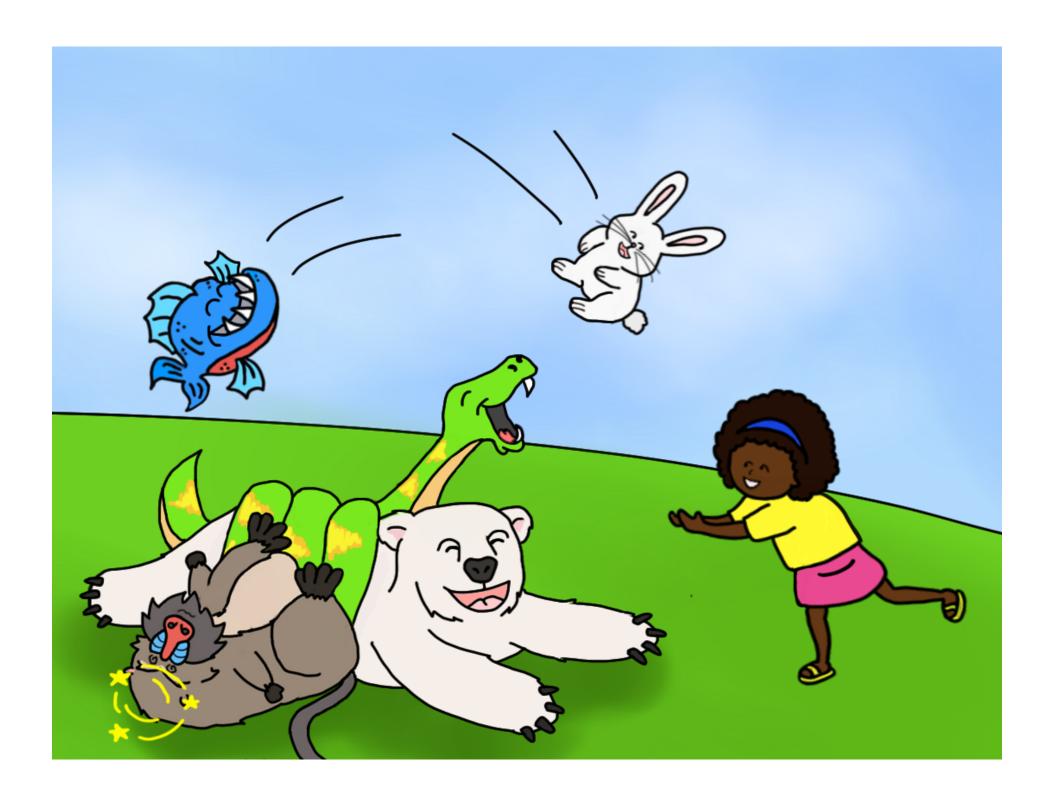

### **Practice With Us!**

# PENNY AND BENNY PULL, PULL, PULL!



written by: Angela Giraldo & Janine Martire Illustrated by: Tina Yeung Directed by: catherine crowley

### Practice With Us!

**B** & **P** 



## Stories/rhymes to improve speech after surgery to repair a cleft palate

Catherine Crowley, Director Teachers College, Columbia University







































#### **Cleft Palate Speech Tutorial Project**

Director: Catherine Crowley, CCC-SLP, J.D., Ph.D.

Director: Miriam Baigorri, CCC-SLP, M.S., M.Phil.

Copyright Teachers College, Columbia University 2014

LEADERSproject.org

For information: <a href="mailto:crowley@tc.columbia.edu">crowley@tc.columbia.edu</a>

Creative Commons Attribution-Non-Commercial-NoDerivs 3.0