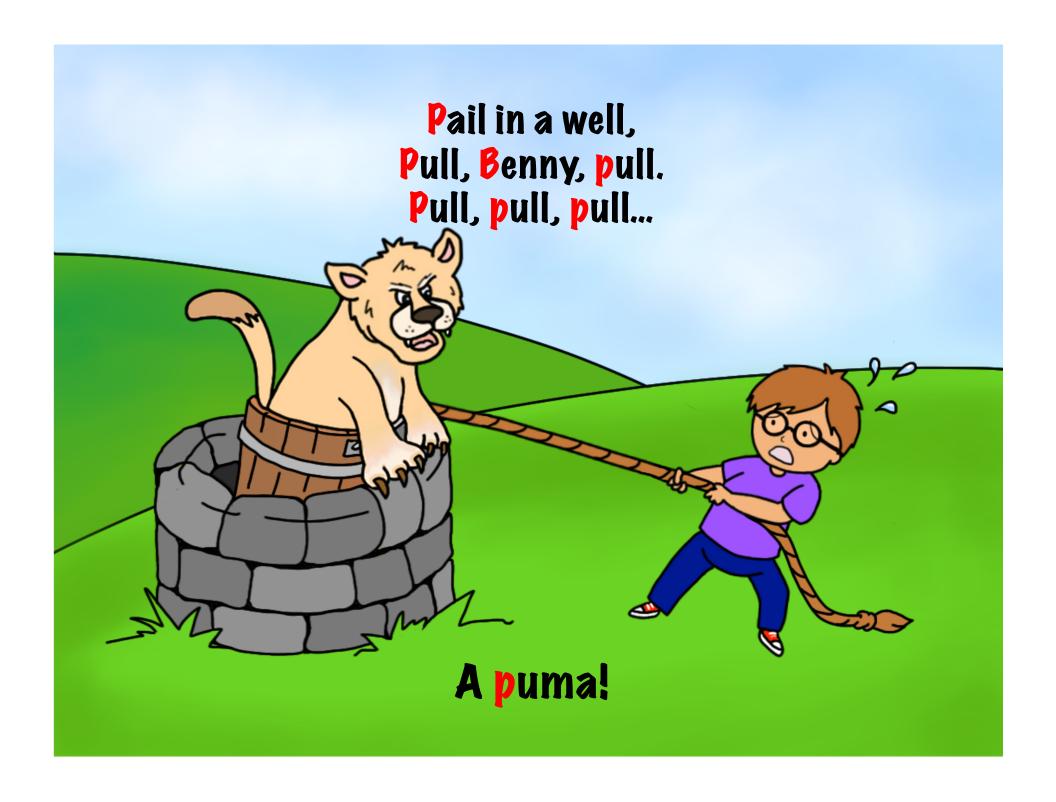

### **Practice With Us!**

# PENNY AND BENNY PULL, PULL, PULL!



written by: Angela Giraldo & Janine Martire Illustrated by: Tina Yeung Directed by: catherine crowley

### Practice With Us!

**B** & **P** 



## Stories/rhymes to improve speech after surgery to repair a cleft palate

Catherine Crowley, Director Teachers College, Columbia University







































#### **Cleft Palate Speech Tutorial Project**

Director: Catherine Crowley, CCC-SLP, J.D., Ph.D.

Director: Miriam Baigorri, CCC-SLP, M.S., M.Phil.

Copyright Teachers College, Columbia University 2014

LEADERSproject.org

For information: <a href="mailto:crowley@tc.columbia.edu">crowley@tc.columbia.edu</a>

Creative Commons Attribution-Non-Commercial-NoDerivs 3.0