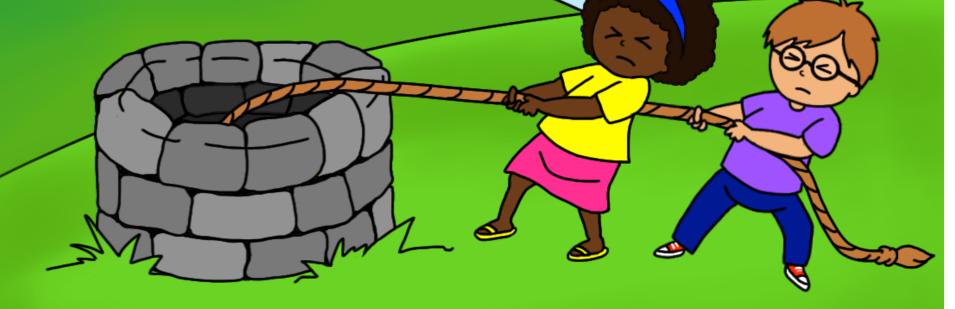

# PENNY AND BENNY PULL, PULL, PULL!

written by: Angela Giraldo & Janine Martire Illustrated by: Tina Yeung Directed by: catherine crowley