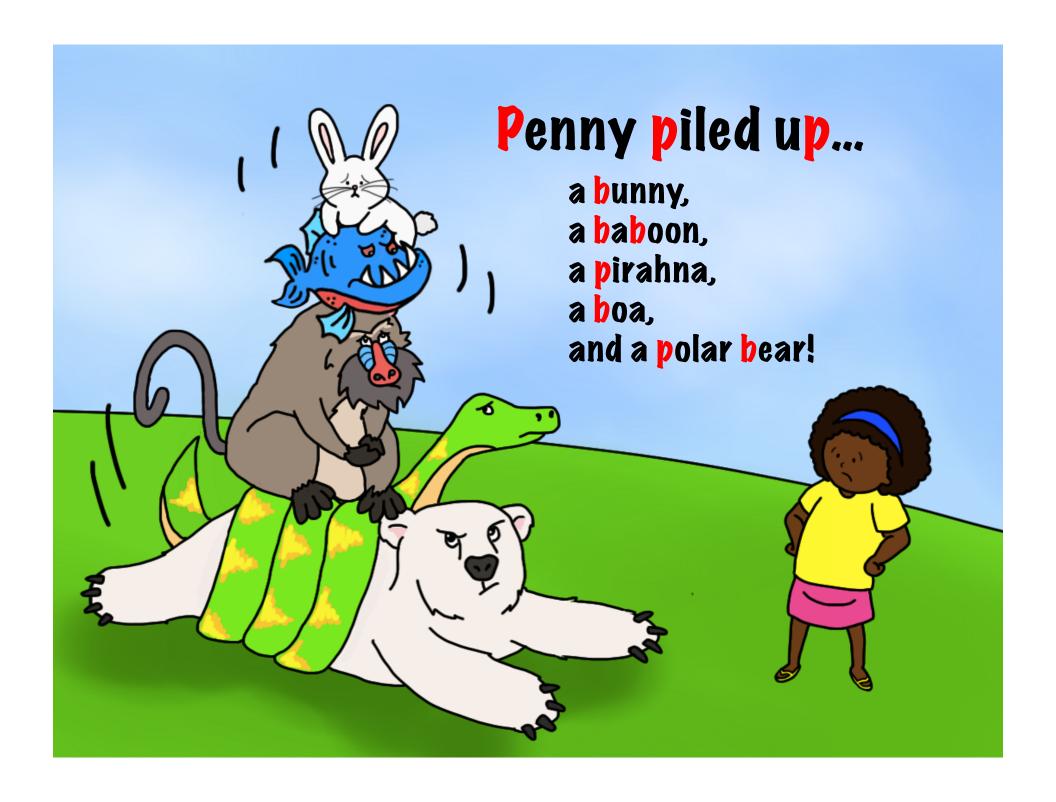

### **Practice With Us!**

# PENNY AND BENNY PULL, PULL, PULL!



written by: Angela Giraldo & Janine Martire Illustrated by: Tina Yeung Directed by: catherine crowley

### Practice With Us!

**B** & **P** 



## Stories/rhymes to improve speech after surgery to repair a cleft palate

Catherine Crowley, Director Teachers College, Columbia University







































#### **Cleft Palate Speech Tutorial Project**

Director: Catherine Crowley, CCC-SLP, J.D., Ph.D.

Director: Miriam Baigorri, CCC-SLP, M.S., M.Phil.

Copyright Teachers College, Columbia University 2014

LEADERSproject.org

For information: <a href="mailto:crowley@tc.columbia.edu">crowley@tc.columbia.edu</a>

Creative Commons Attribution-Non-Commercial-NoDerivs 3.0