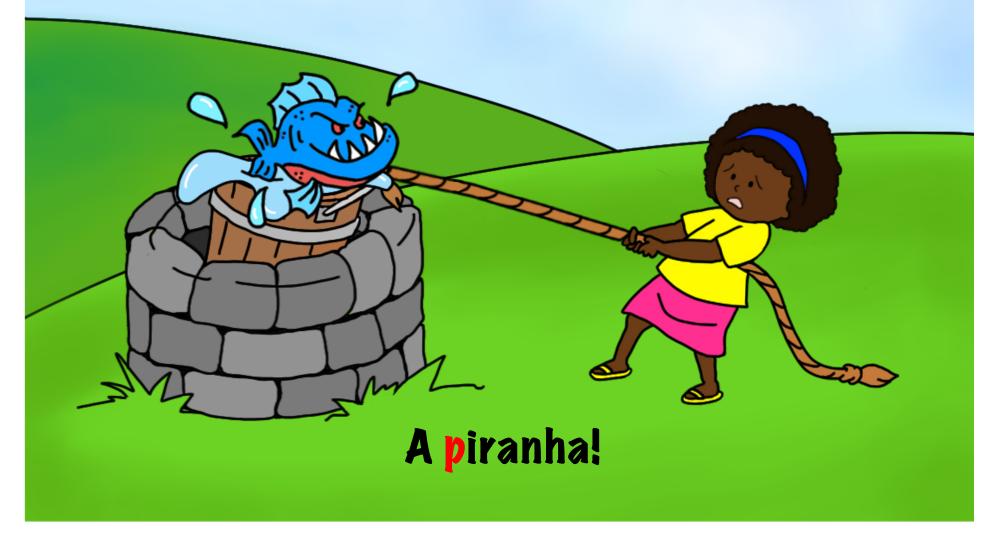

# PENNY AND BENNY PULL, PULL, PULL!

written by: Angela Giraldo & Janine Martire Illustrated by: Tina Yeung Directed by: catherine crowley