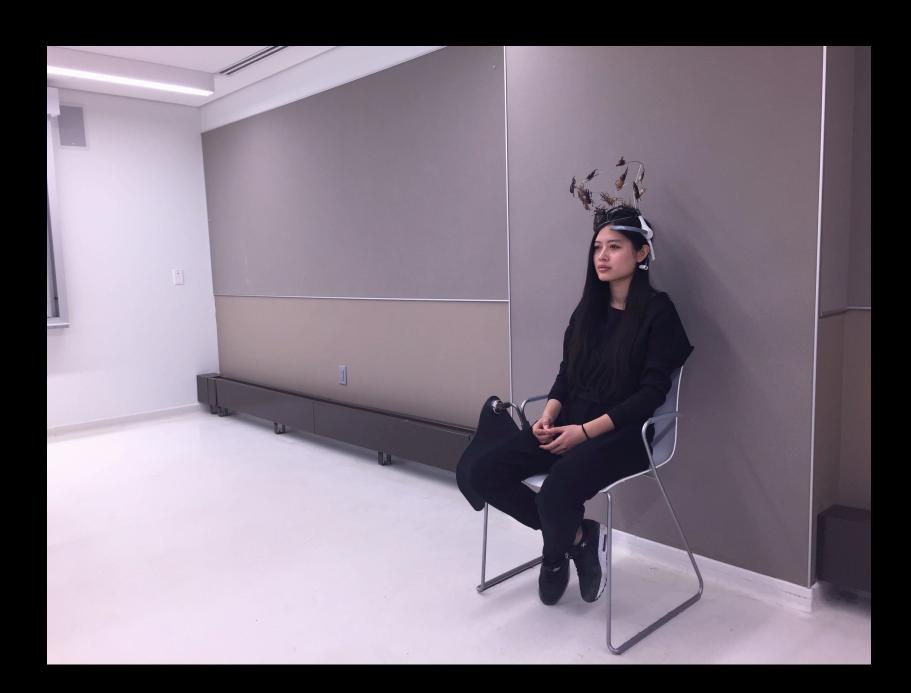

#### CONCEPT

SHADOWS ARE POETIC REFLECTION OF OUR EXISTENCE IN THE SPACE. IN THIS PROJECT, SHADOWS ARE TURNED INTO SUBJECTIVE REPRESENTATIONS OF THE AUDIENCE'S MIND STATES. INSTEAD OF BEING DISTORTED BY THE SOURCE OF LIGHT, THE AUDIENCE WILL BE ABLE TO CONTROL THEIR OWN SHADOWS BY WEARING THE HEADSET THAT COLLECTS EEG DATA FROM THEIR FOREHEADS AND ACCORDINGLY FORM FAKE ANIMAL SHADOWS PROJECTED ONTO THE GROUND NEXT TO THEM.