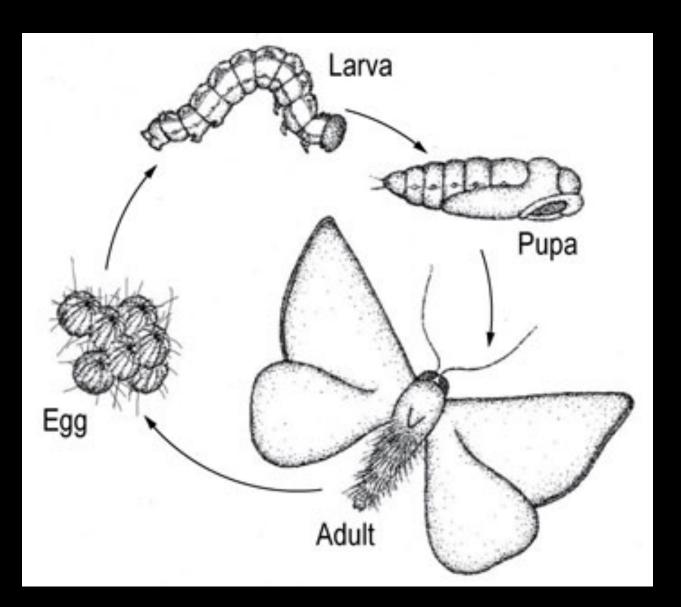

# COMPLETE METAMORPHISM

YUMENG WANG

#### REFERENCE



COMPLETE METAMORPHISM

## 化茧成蝶



#### METAMORPHOSIS, FANZ KAFKA





#### CONCEPT

SHADOWS ARE POETIC REFLECTION OF OUR EXISTENCE IN THE SPACE. IN THIS PROJECT, SHADOWS ARE TURNED INTO SUBJECTIVE REPRESENTATIONS OF THE AUDIENCE'S MIND STATES. INSTEAD OF BEING DISTORTED BY THE SOURCE OF LIGHT, THE AUDIENCE WILL BE ABLE TO CONTROL THEIR OWN SHADOWS BY WEARING THE HEADSET THAT COLLECTS EEG DATA FROM THEIR FOREHEADS AND ACCORDINGLY FORM FAKE ANIMAL SHADOWS PROJECTED ONTO THE GROUND NEXT TO THEM.

## METHOD







MINDWAVE MANAGER THINKGEAR CONNECTOR









## EXECUTION



#### X

#### ThinkGear Connector has stopped working

A problem caused the program to stop working correctly. Windows will close the program and notify you if a solution is available.

Close program









## TESTING