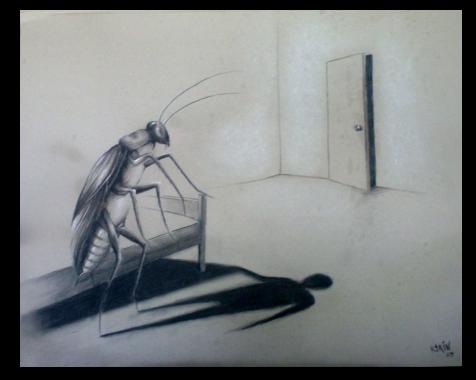

#### CONCEPT

SHADOWS ARE POETIC REFLECTION OF OUR EXISTENCE IN THE SPACE. IN THIS PROJECT, SHADOWS ARE TURNED INTO SUBJECTIVE REPRESENTATIONS OF THE AUDIENCE'S MIND STATES. INSTEAD OF BEING DISTORTED BY THE SOURCE OF LIGHT, THE AUDIENCE WILL BE ABLE TO CONTROL THEIR OWN SHADOWS BY WEARING THE HEADSET THAT COLLECTS EEG DATA FROM THEIR FOREHEADS AND ACCORDINGLY FORM FAKE ANIMAL SHADOWS PROJECTED ONTO THE GROUND NEXT TO THEM.