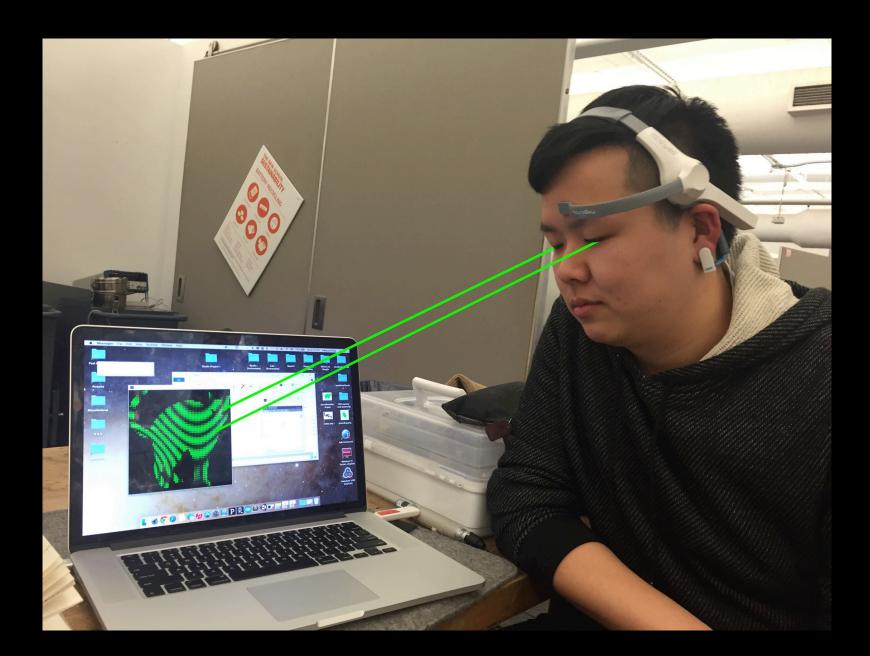

COMPLETE METAMORPHISM

## 化茧成蝶



#### METAMORPHOSIS, FANZ KAFKA





#### CONCEPT

SHADOWS ARE POETIC REFLECTION OF OUR EXISTENCE IN THE SPACE. IN THIS PROJECT, SHADOWS ARE TURNED INTO SUBJECTIVE REPRESENTATIONS OF THE AUDIENCE'S MIND STATES. INSTEAD OF BEING DISTORTED BY THE SOURCE OF LIGHT, THE AUDIENCE WILL BE ABLE TO CONTROL THEIR OWN SHADOWS BY WEARING THE HEADSET THAT COLLECTS EEG DATA FROM THEIR FOREHEADS AND ACCORDINGLY FORM FAKE ANIMAL SHADOWS PROJECTED ONTO THE GROUND NEXT TO THEM.

## METHOD







MINDWAVE MANAGER THINKGEAR CONNECTOR









## EXECUTION



#### X

#### ThinkGear Connector has stopped working

A problem caused the program to stop working correctly. Windows will close the program and notify you if a solution is available.

Close program









## TESTING