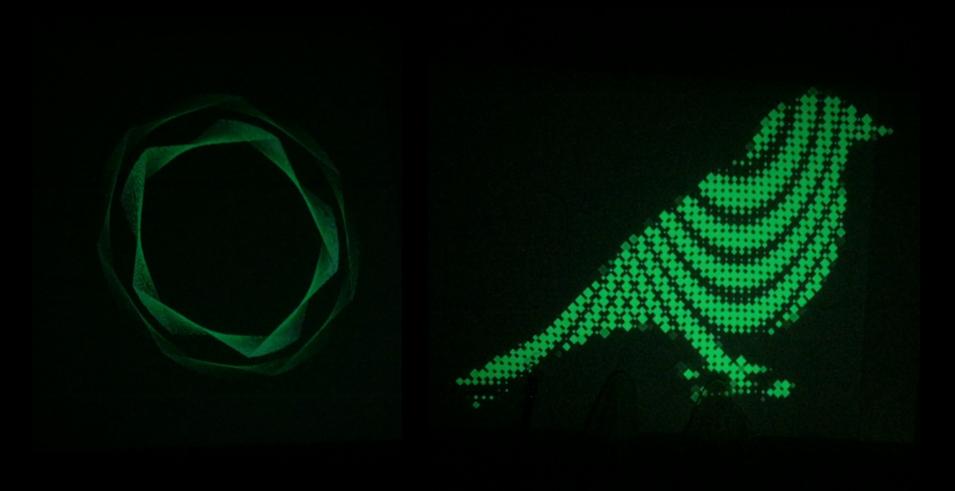

#### CONCEPT

SHADOWS ARE POETIC REFLECTION OF OUR EXISTENCE IN THE SPACE. IN THIS PROJECT, SHADOWS ARE TURNED INTO SUBJECTIVE REPRESENTATIONS OF THE AUDIENCE'S MIND STATES. INSTEAD OF BEING DISTORTED BY THE SOURCE OF LIGHT, THE AUDIENCE WILL BE ABLE TO CONTROL THEIR OWN SHADOWS BY WEARING THE HEADSET THAT COLLECTS EEG DATA FROM THEIR FOREHEADS AND ACCORDINGLY FORM FAKE ANIMAL SHADOWS PROJECTED ONTO THE GROUND NEXT TO THEM.

## EXECUTION

## TESTING