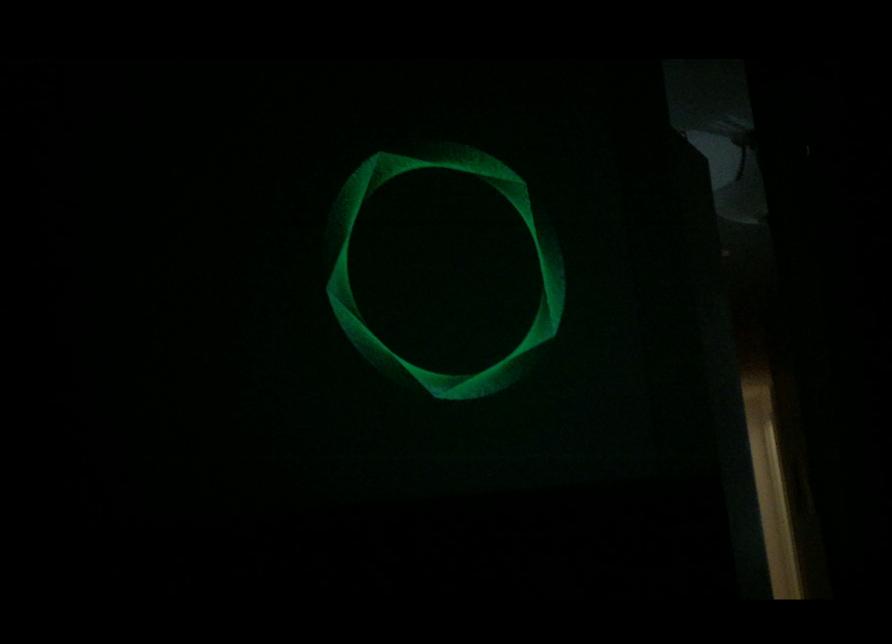

#### CONCEPT

SHADOWS ARE POETIC REFLECTION OF OUR EXISTENCE IN THE SPACE. IN THIS PROJECT, SHADOWS ARE TURNED INTO SUBJECTIVE REPRESENTATIONS OF THE AUDIENCE'S MIND STATES. INSTEAD OF BEING DISTORTED BY THE SOURCE OF LIGHT, THE AUDIENCE WILL BE ABLE TO CONTROL THEIR OWN SHADOWS BY WEARING THE HEADSET THAT COLLECTS EEG DATA FROM THEIR FOREHEADS AND ACCORDINGLY FORM FAKE ANIMAL SHADOWS PROJECTED ONTO THE GROUND NEXT TO THEM.

## EXECUTION