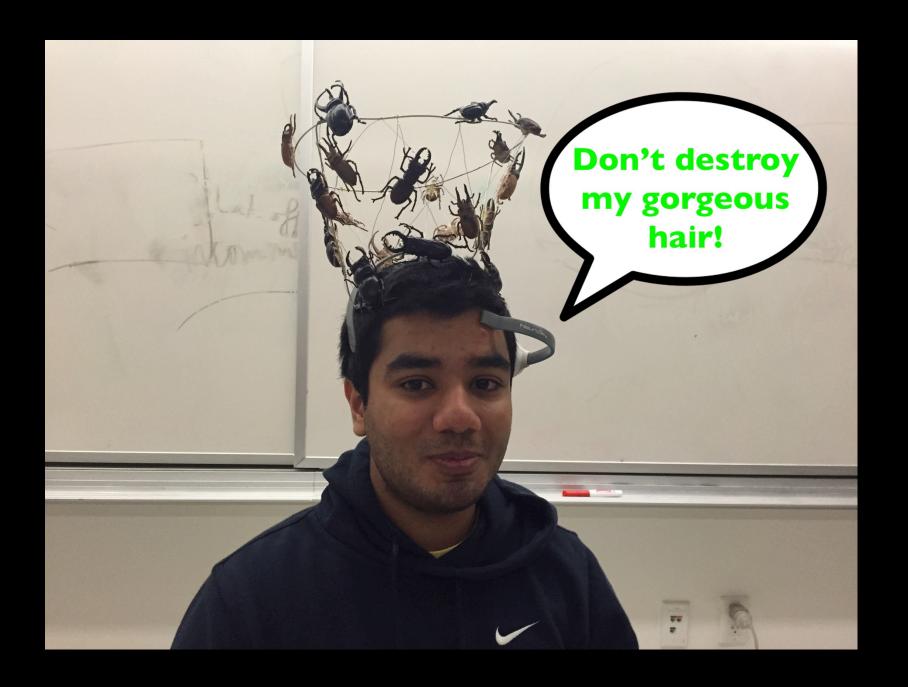

#### CONCEPT

SHADOWS ARE POETIC REFLECTION OF OUR EXISTENCE IN THE SPACE. IN THIS PROJECT, SHADOWS ARE TURNED INTO SUBJECTIVE REPRESENTATIONS OF THE AUDIENCE'S MIND STATES. INSTEAD OF BEING DISTORTED BY THE SOURCE OF LIGHT, THE AUDIENCE WILL BE ABLE TO CONTROL THEIR OWN SHADOWS BY WEARING THE HEADSET THAT COLLECTS EEG DATA FROM THEIR FOREHEADS AND ACCORDINGLY FORM FAKE ANIMAL SHADOWS PROJECTED ONTO THE GROUND NEXT TO THEM.