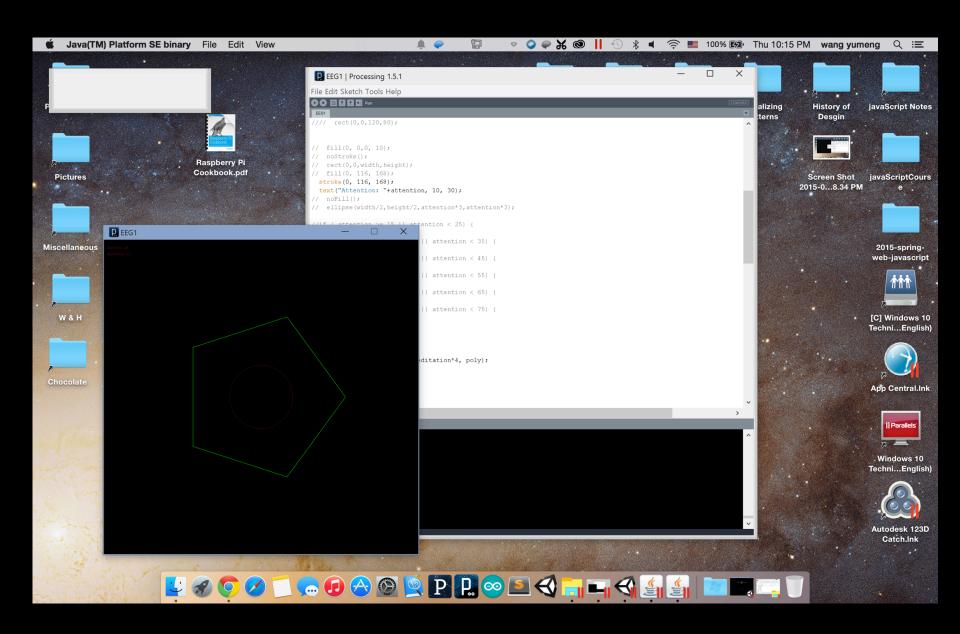

NG

#### REFERENCE



COMPLETE METAMORPHISM

## 化茧成蝶



#### METAMORPHOSIS, FANZ KAFKA





#### CONCEPT

SHADOWS ARE POETIC REFLECTION OF OUR EXISTENCE IN THE SPACE. IN THIS PROJECT, SHADOWS ARE TURNED INTO SUBJECTIVE REPRESENTATIONS OF THE AUDIENCE'S MIND STATES. INSTEAD OF BEING DISTORTED BY THE SOURCE OF LIGHT, THE AUDIENCE WILL BE ABLE TO CONTROL THEIR OWN SHADOWS BY WEARING THE HEADSET THAT COLLECTS EEG DATA FROM THEIR FOREHEADS AND ACCORDINGLY FORM FAKE ANIMAL SHADOWS PROJECTED ONTO THE GROUND NEXT TO THEM.

## METHOD







MINDWAVE MANAGER THINKGEAR CONNECTOR









## EXECUTION



#### X

#### ThinkGear Connector has stopped working

A problem caused the program to stop working correctly. Windows will close the program and notify you if a solution is available.

Close program









## TESTING