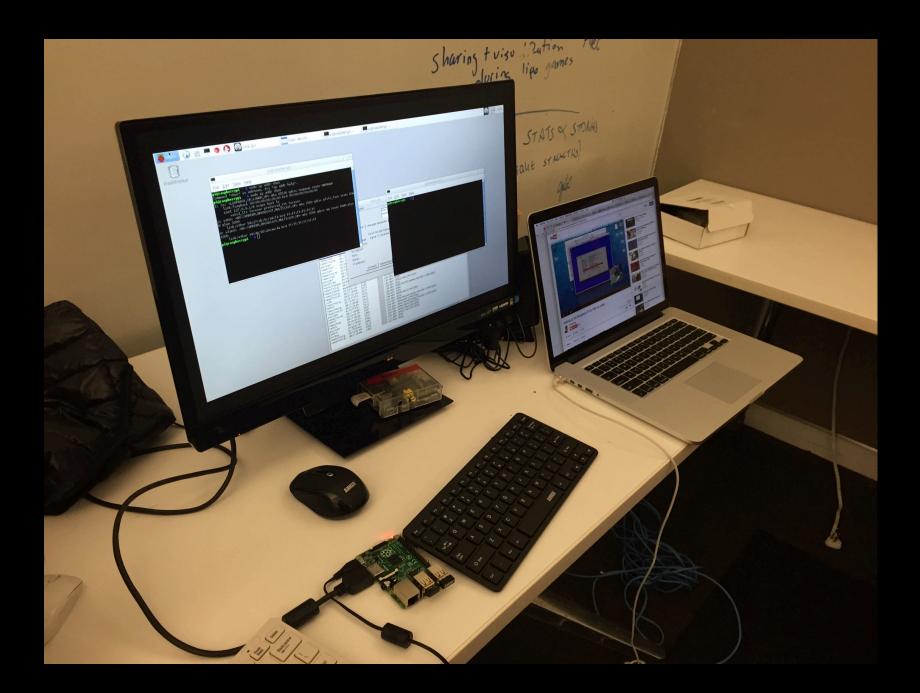

## REFERENCE



COMPLETE METAMORPHISM

## 化茧成蝶



#### METAMORPHOSIS, FANZ KAFKA





#### CONCEPT

SHADOWS ARE POETIC REFLECTION OF OUR EXISTENCE IN THE SPACE. IN THIS PROJECT, SHADOWS ARE TURNED INTO SUBJECTIVE REPRESENTATIONS OF THE AUDIENCE'S MIND STATES. INSTEAD OF BEING DISTORTED BY THE SOURCE OF LIGHT, THE AUDIENCE WILL BE ABLE TO CONTROL THEIR OWN SHADOWS BY WEARING THE HEADSET THAT COLLECTS EEG DATA FROM THEIR FOREHEADS AND ACCORDINGLY FORM FAKE ANIMAL SHADOWS PROJECTED ONTO THE GROUND NEXT TO THEM.

## METHOD







MINDWAVE MANAGER THINKGEAR CONNECTOR









## EXECUTION



#### X

#### ThinkGear Connector has stopped working

A problem caused the program to stop working correctly. Windows will close the program and notify you if a solution is available.

Close program









## TESTING