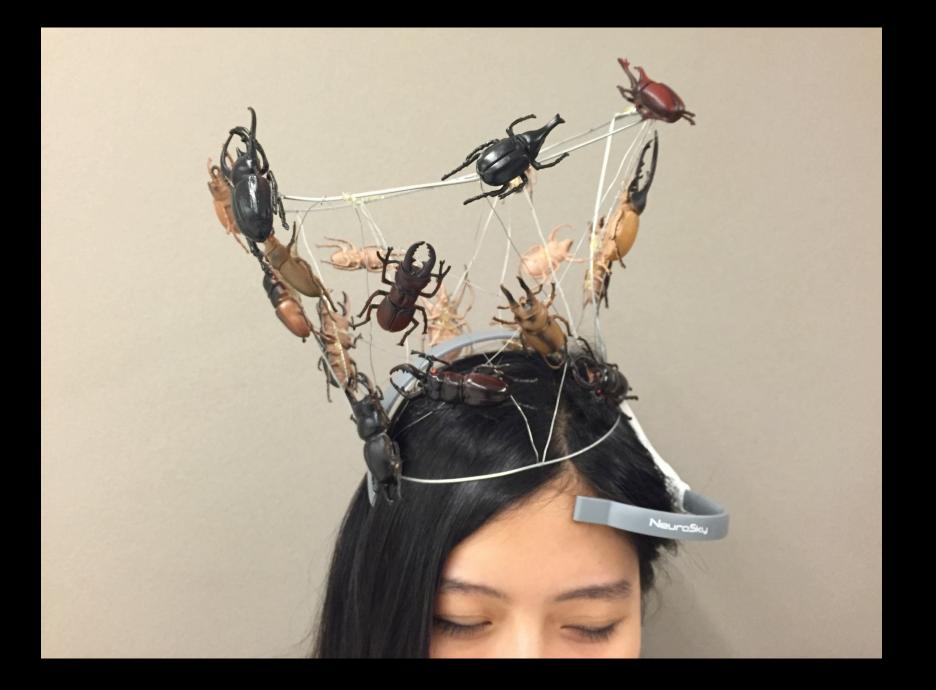

#### CONCEPT

SHADOWS ARE POETIC REFLECTION OF OUR EXISTENCE IN THE SPACE. IN THIS PROJECT, SHADOWS ARE TURNED INTO SUBJECTIVE REPRESENTATIONS OF THE AUDIENCE'S MIND STATES. INSTEAD OF BEING DISTORTED BY THE SOURCE OF LIGHT, THE AUDIENCE WILL BE ABLE TO CONTROL THEIR OWN SHADOWS BY WEARING THE HEADSET THAT COLLECTS EEG DATA FROM THEIR FOREHEADS AND ACCORDINGLY FORM FAKE ANIMAL SHADOWS PROJECTED ONTO THE GROUND NEXT TO THEM.