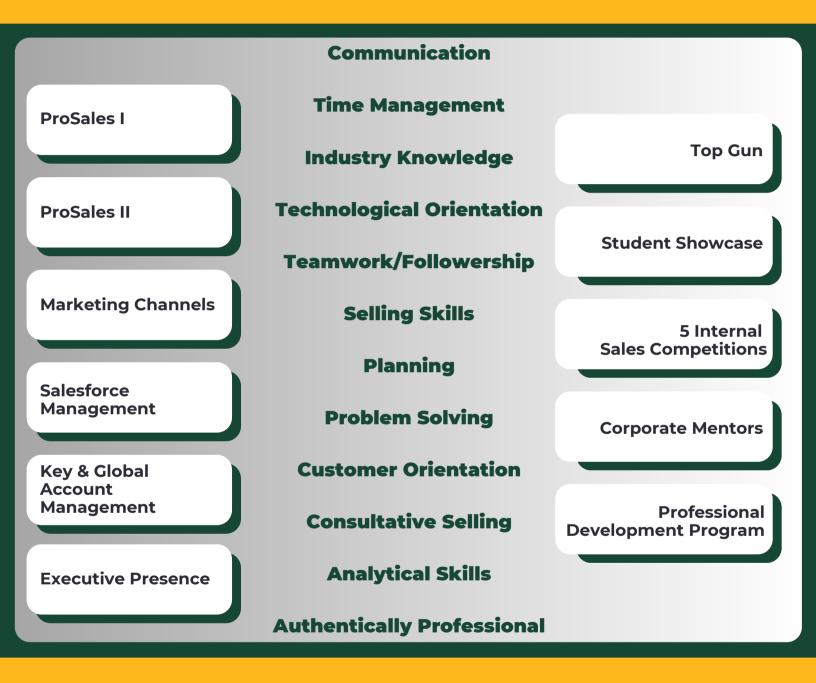

# **OUR COMPETENCY MODEL**

Competency-based model (12 competencies mapped to 50 specific skills) Driven through curricular and co-curricular learning and development