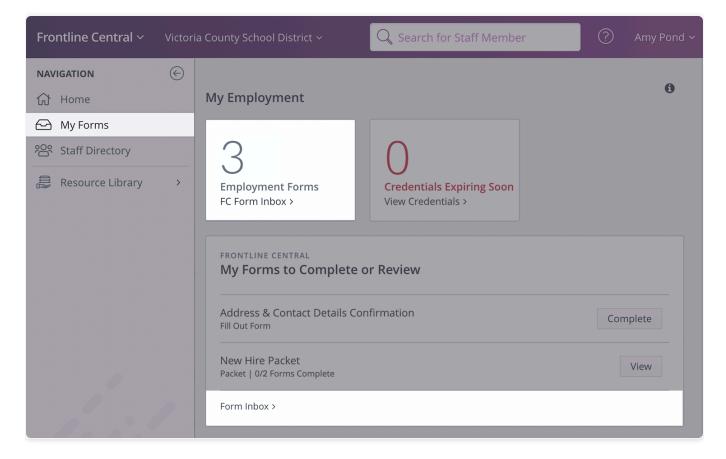

## Accessing a Form (Via the Central Application)

Once logged in, you can reference the form you were sent via the Forms inbox, the My Forms section on the homepage, or by selecting **My Forms** in the side navigation.