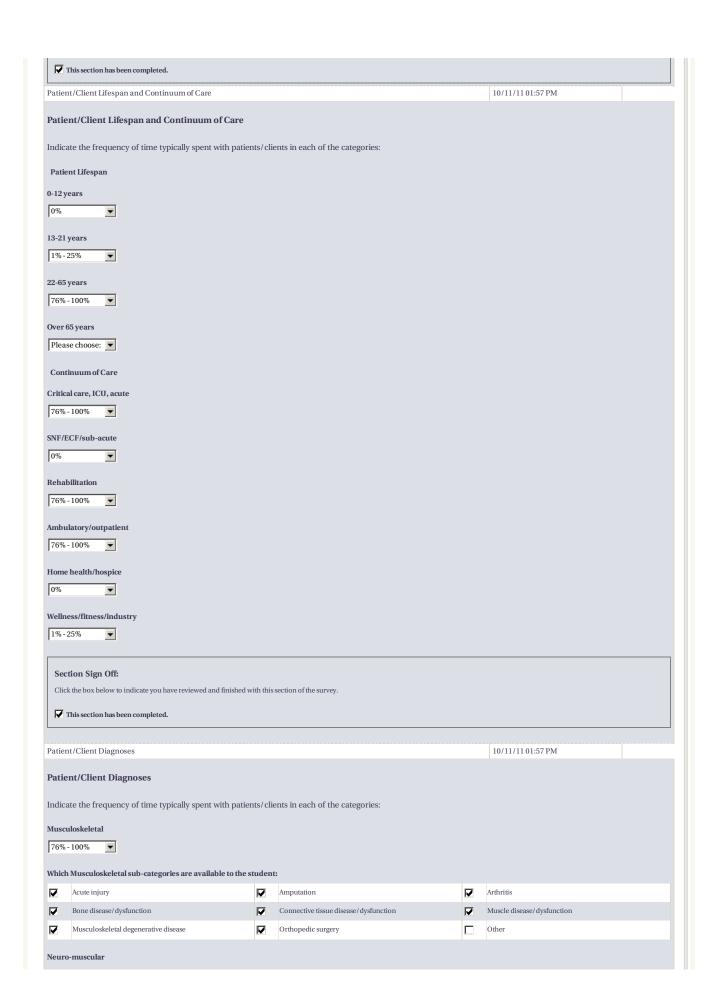

|          | 4452                                          | st/dient vieite 1        |         |                                               |             |
| 1 otal       | patient/client visits per day:                                                             |          | Total patier                                  | t/client visits per day: |         |                                               |             |
| Sec          | tion Sign Off:                                                                             |          |                                               |                          |         |                                               |             |

Click the box below to indicate you have reviewed and finished with this section of the survey.



| Whic                          | -100%                                                                                                                                                                                                        |                                                                                |               |                                    |                    |   |                           |                         |  |
|-------------------------------|--------------------------------------------------------------------------------------------------------------------------------------------------------------------------------------------------------------|--------------------------------------------------------------------------------|---------------|----