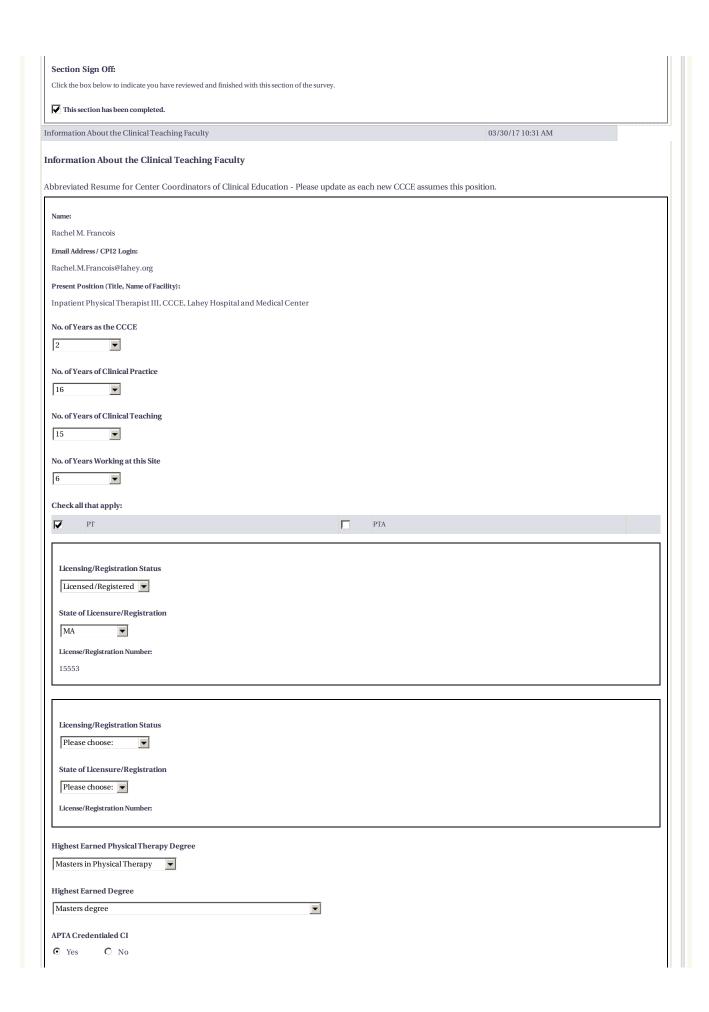

| From From                      | aployed, please type in the word 'CURRENT' into the box labeled 'To'.)  — To                                                                  |
|--------------------------------|-----------------------------------------------------------------------------------------------------------------------------------------------|
| From                           | Mmdasn; 10                                                                                                                                    |
| Continuing Professional Pr     | eparation Related Directly to Clinical Teaching Responsibilities                                                                              |
| or example, academic for       | credit courses [dates and titles], continuing education [courses and instructors], research, clinical practice/expertise, etc. in the last th |
| 3) years)                      |                                                                                                                                               |
| Courses                        |                                                                                                                                               |
| Course: Provider/Location:     |                                                                                                                                               |
| r tovider/Location.            |                                                                                                                                               |
| Date                           |                                                                                                                                               |
|                                |                                                                                                                                               |
|                                |                                                                                                                                               |
|                                |                                                                                                                                               |
|                                |                                                                                                                                               |
| ame:<br>acalyn J. Agrillo      |                                                                                                                                               |
| mail Address / CPI2 Login:     |                                                                                                                                               |
| ncalyn.J.Agrillo@lahey.org     |                                                                                                                                               |
| resent Position (Title, Name o | Facility)                                                                                                                                     |
| npatient Physical Therapist    |                                                                                                                                               |
| iputienti nysicai inerapist    | 1,000                                                                                                                                         |
| o. of Years as the CCCE        |                                                                                                                                               |
| 2                              |                                                                                                                                               |
| o. of Years of Clinical Pract  | ce                                                                                                                                            |
| 11                             |                                                                                                                                               |
| _                              |                                                                                                                                               |
| o. of Years of Clinical Teach  | ing                                                                                                                                           |
| •                              |                                                                                                                                               |
| o. of Years Working at this    | site                                                                                                                                          |
| 7                              |                                                                                                                                               |
|                                |                                                                                                                                               |
| heck all that apply:           |                                                                                                                                               |
| PT                             | □ PTA                                                                                                                                         |
|                                |                                                                                                                                               |
| Licensing/Registration Sta     | tus                                                                                                                                           |
| Licensed/Registered 🔻          |                                                                                                                                               |
|                                |                                                                                                                                               |
| State of Licensure/Registr     | ation                                                                                                                                         |
| MA ▼                           |                                                                                                                                               |
| License/Registration Number    |                                                                                                                                               |
| 17651                          |                                                                                                                                               |
|                                |                                                                                                                                               |
| ighest Earned Physical The     |                                                                                                                                               |
| Masters in Physical Therap     |                                                                                                                                               |
| ighest Earned Degree           |                                                                                                                                               |
| Masters degree                 | ▼                                                                                                                                             |
| <u> </u>                       |                                                                                                                                               |
| PTA Credentialed CI            |                                                                                                                                               |
|                                |                                                                                                                                               |
| Yes C No                       |                                                                                                                                               |
| Yes C No                       | d CI                                                                                                                                          |

| Other C  | Credentialing  • No                                                                                                                                         |                                         |                                                                                 |
|----------|-------------------------------------------------------------------------------------------------------------------------------------------------------------|-----------------------------------------|---------------------------------------------------------------------------------|
|          |                                                                                                                                                             |                                         |                                                                                 |
|          | Certified Clinical Specialist (Check all that apply)                                                                                                        | _                                       |                                                                                 |
|          | OCS                                                                                                                                                         |                                         | GCS                                                                             |
|          | PCS                                                                                                                                                         |                                         | NCS                                                                             |
|          | CCS                                                                                                                                                         |                                         | SCS                                                                             |
|          | ECS                                                                                                                                                         |                                         | WCS                                                                             |
| PTA R    | ecognition of Advanced Proficiency for PTAs (Check all that apply)                                                                                          |                                         |                                                                                 |
|          | Aquatic                                                                                                                                                     | Г                                       | Musculoskeletal                                                                 |
|          | Cardiopulmonary                                                                                                                                             |                                         | Neuromuscular                                                                   |
| _        | Geriatric                                                                                                                                                   | Г                                       | Pediatrics                                                                      |
|          | Integumentary                                                                                                                                               |                                         |                                                                                 |
|          |                                                                                                                                                             |                                         |                                                                                 |
| ther cr  | dentials:                                                                                                                                                   |                                         |                                                                                 |
| Summ     | ry of College and University Education                                                                                                                      |                                         |                                                                                 |
| Start w  | ith most current)                                                                                                                                           |                                         |                                                                                 |
| Institu  | 41                                                                                                                                                          |                                         |                                                                                 |
|          | field College                                                                                                                                               |                                         |                                                                                 |
| Opini    | ned onege                                                                                                                                                   |                                         |                                                                                 |
| Perio    | l of Study                                                                                                                                                  |                                         |                                                                                 |
| (If th   | e user is currently enrolled, please type in the word 'CURRENT' into the box lab                                                                            | eled 'To'.)                             |                                                                                 |
| Fron     | 08/01/01 — To 05/01/2006                                                                                                                                    |                                         |                                                                                 |
| Major    |                                                                                                                                                             |                                         |                                                                                 |
| Physi    | cal Therapy                                                                                                                                                 |                                         |                                                                                 |
| Degre    | :                                                                                                                                                           |                                         |                                                                                 |
| Maste    | r's degree                                                                                                                                                  |                                         |                                                                                 |
|          | rry of Primary Employment rrent and previous four positions since graduation from college; start with                                                       | most curr                               | ent)                                                                            |
| Positi   |                                                                                                                                                             |                                         |                                                                                 |
| ъ.       | L.C.                                                                                                                                                        |                                         |                                                                                 |
|          | l of Employment                                                                                                                                             | 1 1 1 1 1 1 1 1 1 1 1 1 1 1 1 1 1 1 1 1 |                                                                                 |
|          | e user is currently employed, please type in the word 'CURRENT' into the box la                                                                             | ibeled 'To'.                            |                                                                                 |
| Fron     | — To                                                                                                                                                        |                                         |                                                                                 |
| o        |                                                                                                                                                             | *1*. *                                  |                                                                                 |
|          | uing Professional Preparation Related Directly to Clinical Teaching Responsib<br>mple, academic for credit courses (dates and titles), continuing education |                                         | ad instructors, research, clinical practice/ayportice, etc. in the lest three   |
| 3) year  | -                                                                                                                                                           | icourses a                              | in instructors), research, chinical practice/ expertise, etc. in the last three |
|          |                                                                                                                                                             |                                         |                                                                                 |
| Cours    | :                                                                                                                                                           |                                         |                                                                                 |
| Provi    | er/Location:                                                                                                                                                |                                         |                                                                                 |
| Date     |                                                                                                                                                             |                                         |                                                                                 |
|          |                                                                                                                                                             |                                         |                                                                                 |
|          |                                                                                                                                                             |                                         |                                                                                 |
|          |                                                                                                                                                             |                                         |                                                                                 |
|          |                                                                                                                                                             |                                         |                                                                                 |
| ection   | Sign Off:                                                                                                                                                   |                                         |                                                                                 |
| lick the | box below to indicate you have reviewed and finished with this section of the survey.                                                                       |                                         |                                                                                 |
| This     | ection has been completed.                                                                                                                                  |                                         |                                                                                 |