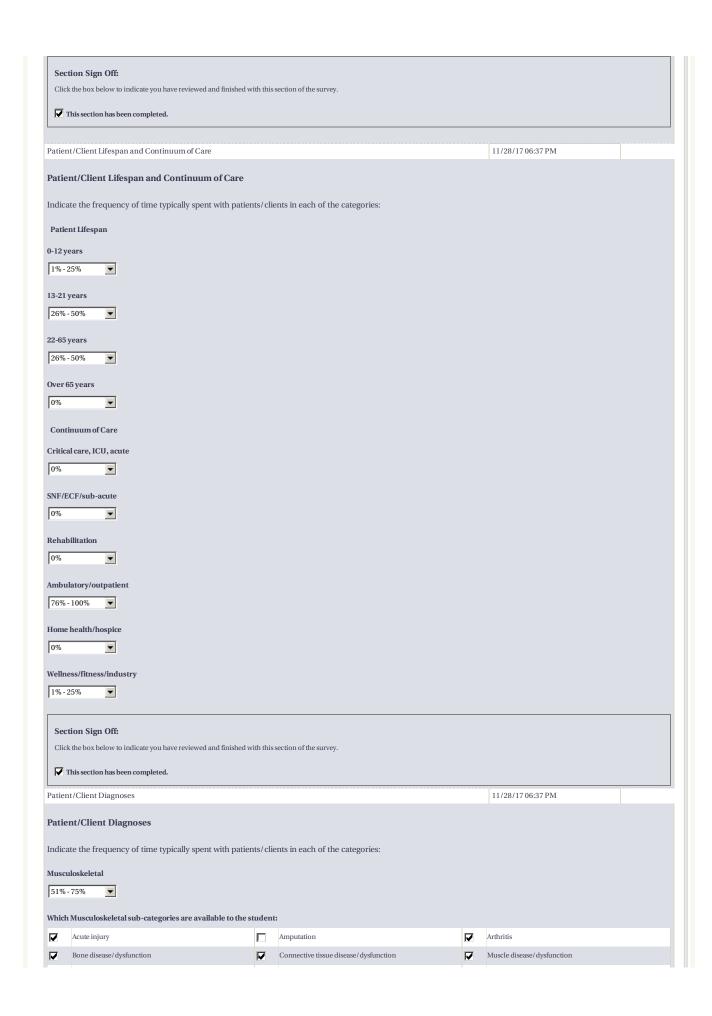

| itation center:  wn:  te/transitional care unit:  de care:  pecialty centers:  umber of Beds:  ion Sign Off:  the box below to indicate you have reviewed and finished we had section has been completed.  er of Patients/Clients  te the average number of patient/client visits per death of the section had per of Patients/Clients  te the average number of patient/client visits per death of the section had per death of the section had per death of the section had been completed. |           | Outpatient  16 Individual PT: Student PT: 15 Individual PTA:    |   | 11/28/17 06:37 PM                                     |           |  |  |



| V        | Musculoskeletal degenerative disease                              |                 | V        | Orthopedic surgery         |                    |      | Other      |                  |  |
|----------|-------------------------------------------------------------------|-----------------|----------|----------------------------|--------------------|------|------------|------------------|--|
| Neuro    | -muscular                                                         |                 |          |                            |                    |      |            |                  |  |
| 1% - 2   | 25%                                                               |                 |          |                            |                    |      |            |