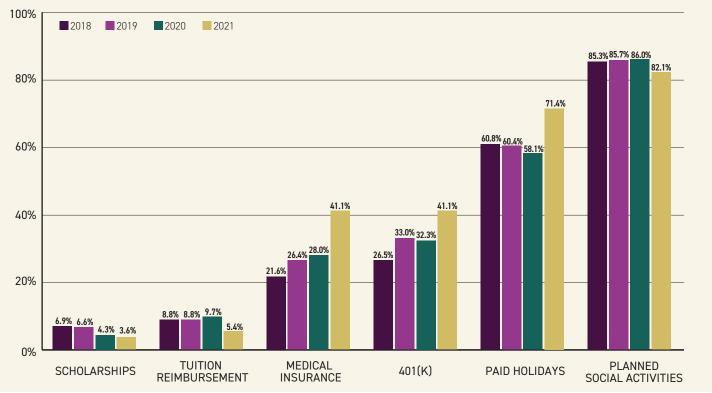

# **OVERVIEW OF COMPENSATION FOR INTERNS AND CO-OPS**

Since 2014, there has been constant growth from year to year in the average hourly wage for bachelor's-level interns. For this year, despite COVID-19, the average hourly wage earned by interns is \$20.76, which is up \$1.22 from last year. This represents the highest hourly wage reported for interns. (See Figure 1.)

The fields of study with the highest average hourly wages for bachelor's-level interns are actuarial science, computer science, engineering, and math/statistics. The lowest wage rates are found in the agriculture, communications, and human resources fields.

Bachelor's-level co-ops have had much more inconsistent hourly wages than their counterparts, characterized by years with steep increases and others with minor decreases. This year, the average hourly wage has climbed again by 44 cents to \$20.20, representing a new high. (See Figure 2.)

Similar to their intern counterparts, the fields of study with the highest average hourly wages for bachelor's-level co-ops are computer science, engineering, math/statistics, and physical sciences. The lowest average hourly wages for co-ops are within the agriculture, finance, and human resources fields.