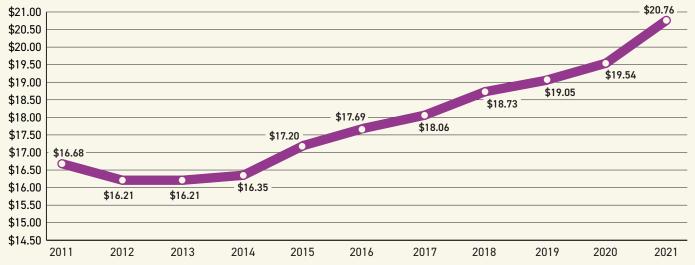

# **OVERVIEW OF COMPENSATION FOR INTERNS AND CO-OPS**

Since 2014, there has been constant growth from year to year in the average hourly wage for bachelor's-level interns. For this year, despite COVID-19, the average hourly wage earned by interns is \$20.76, which is up \$1.22 from last year. This represents the highest hourly wage reported for interns. (See Figure 1.)

#### FIGURE 1: MEAN HOURLY WAGE RATES FOR BACHELOR'S-LEVEL INTERNS: 2011-21