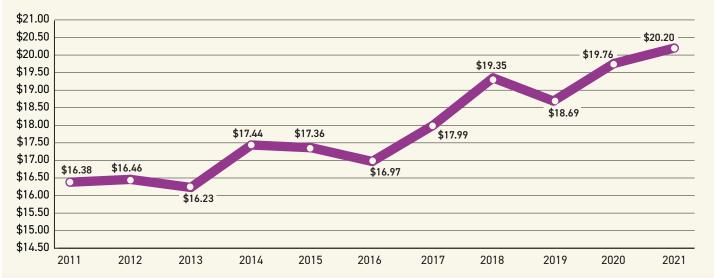

Bachelor's-level co-ops have had much more inconsistent hourly wages than their counterparts, characterized by years with steep increases and others with minor decreases. This year, the average hourly wage has climbed again by 44 cents to \$20.20, representing a new high. (See Figure 2.)

#### FIGURE 2: MEAN HOURLY WAGE RATES FOR BACHELOR'S-LEVEL CO-OPS: 2011-21