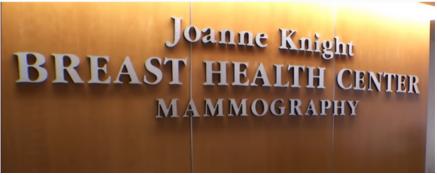

## Directions to the Center for Advanced Medicine: Breast Health Center

- 1.Park at the Euclid Garage (224 South Euclid Ave)
- 2. Go to the 3rd floor of the garage to access the pedestrian walkway



- 3. Take the walkway until you reach the lobby for the Center of Advanced Medicine. There should be a large opening on the right side with a check in desk and gift shop
- 4. Check-in at one of the desks to obtain a visitor's sticker
- 5. Walk towards the back where the elevators are located and take them to the 5th floor
- 6. Exit the elevators and turn left down the hallway in front of you
- 7. The Breast Health Center should be on the right side