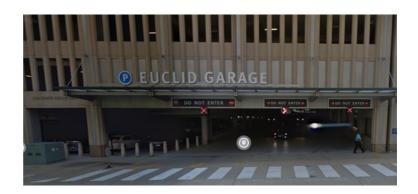

## Directions to the Center for Advanced Medicine: Breast Health Center

- 1.Park at the Euclid Garage (224 South Euclid Ave)
- 2. Go to the 3rd floor of the garage to access the pedestrian walkway

- 3. Take the walkway until you reach the lobby for the Center of Advanced Medicine. There should be a large opening on the right side with a check in desk and gift shop
- 4. Check-in at one of the desks to obtain a visitor's sticker
- 5. Walk towards the back where the elevators are located and take them to the 5th floor
- 6. Exit the elevators and turn left down the hallway in front of you
- 7. The Breast Health Center should be on the right side