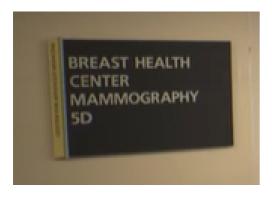

## Directions to the Center for Advanced Medicine: Breast Health Center

- 1.Park at the Euclid Garage (224 South Euclid Ave)
- 2. Go to the 3rd floor of the garage to access the pedestrian walkway



- 3. Take the walkway until you reach the lobby for the Center of Advanced Medicine. There should be a large opening on the right side with a check in desk and gift shop
- 4. Check-in at one of the desks to obtain a visitor's sticker
- 5. Walk towards the back where the elevators are located and take them to the 5th floor
- 6. Exit the elevators and turn left down the hallway in front of you
- 7. The Breast Health Center should be on the right side