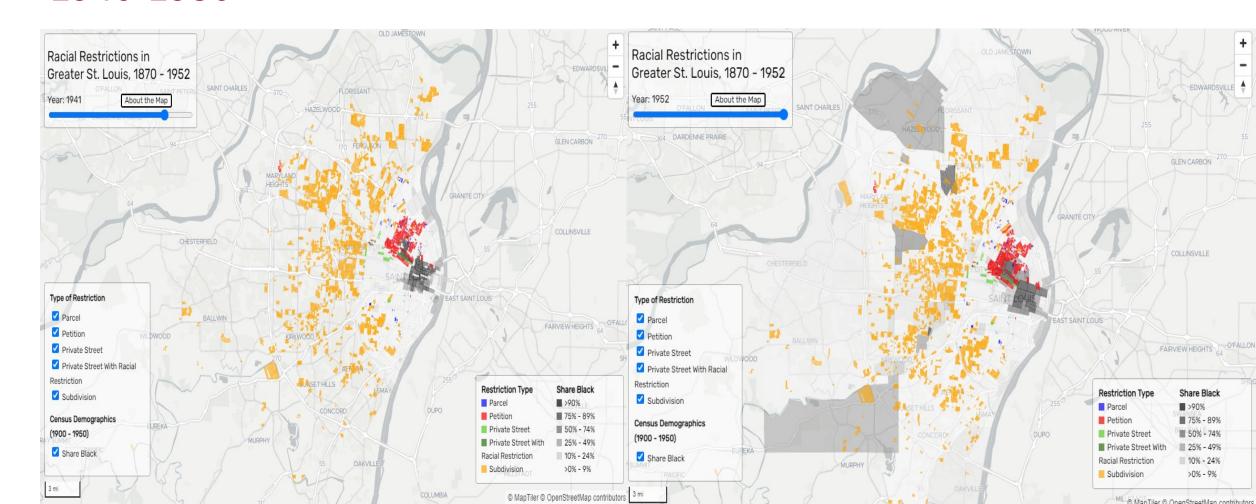

y.



# St. Louis: An Overview - history

Mostly enacted during the early 20th century in response to the Great Migration.

1916 referendum passed that banned anyone buying a home in a neighborhood that occupied 75% or more of another race. First of its kind in the nation.

**Historic Shelley V. Kraemer Case** 

While present in St. Louis City, these covenants are more prevalent in St. Louis County, with 80% of properties built before 1950 having one on their deed



### **Formation & Variations**

The court case Buchanan v Warley made the recently passed referendum illegal in 1917.

People resulted to using racially restrictive covenants in their place.

Petitions,
parcel, subdivisions, private
streets, and private streets
with restrictions.

## 1890-1910



## 1920-1930



## 1940-1950



## **Initiative Petition**

The process of collecting signatures and majority agreement that property could not be sold to undesirable group for a fixed amount of time.

| FORM 629