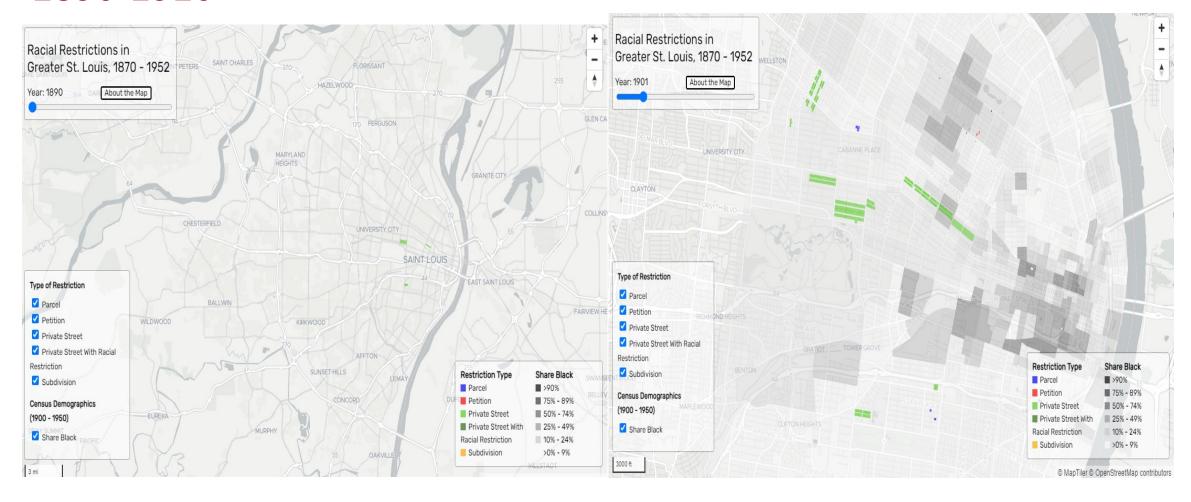

# St. Louis: An Overview - history

Mostly enacted during the early 20th century in response to the Great Migration.

1916 referendum passed that banned anyone buying a home in a neighborhood that occupied 75% or more of another race. First of its kind in the nation.

### **Formation & Variations**

The court case Buchanan v Warley made the recently passed referendum illegal in 1917.

People resulted to using racially restrictive covenants in their place.

Petitions,
parcel, subdivisions, private
streets, and private streets
with restrictions.

## 1890-1910