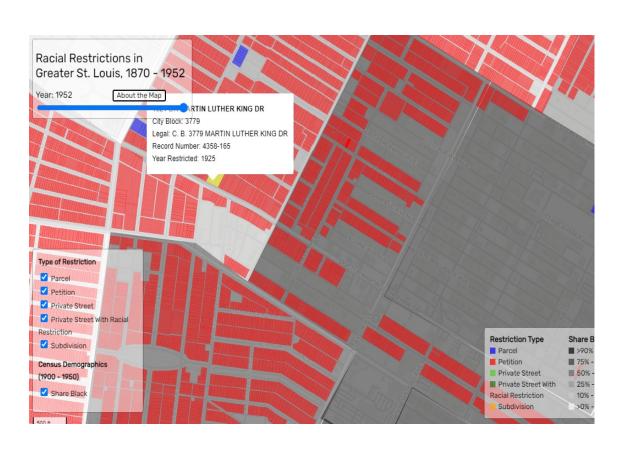

## **Petition**

• Blocks that were petitioned to be restricted in 1952.

 MLK Drive, and most surrounding streets had covenants obtained by the petition process.

FELIX P. LAWRENCE, President

OFFICERS

WAYNE E. WHEELING, Secretary Attorney, 322 Central National Bank Building