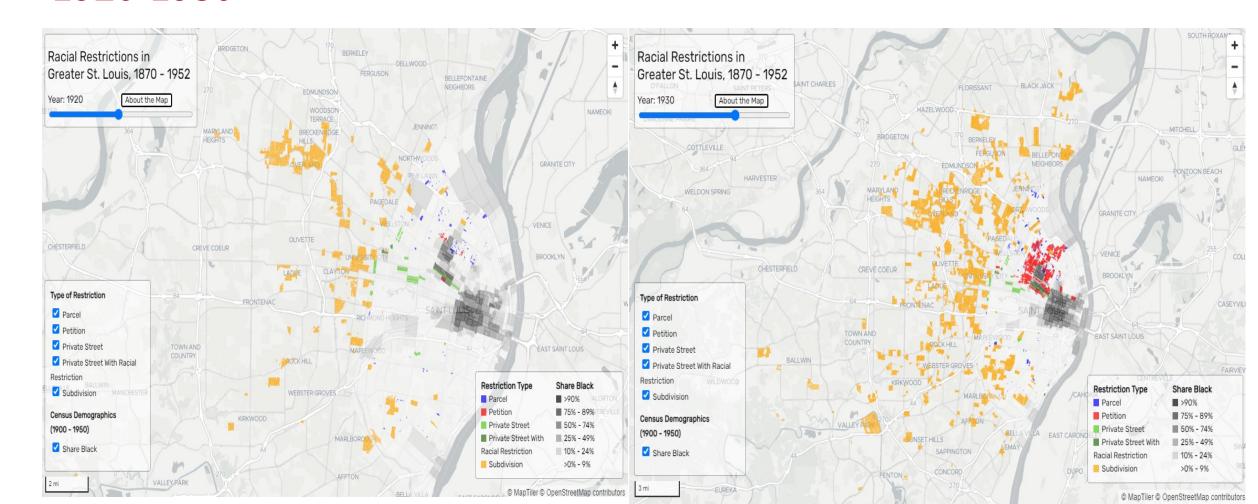

e of the property.



# St. Louis: An Overview - history

Mostly enacted during the early 20th century in response to the Great Migration.

1916 referendum passed that banned anyone buying a home in a neighborhood that occupied 75% or more of another race. First of its kind in the nation.

**Historic Shelley V. Kraemer Case** 

While present in St. Louis City, these covenants are more prevalent in St. Louis County, with 80% of properties built before 1950 having one on their deed



### **Formation & Variations**

The court case Buchanan v Warley made the recently passed referendum illegal in 1917.

People resulted to using racially restrictive covenants in their place.

Petitions,
parcel, subdivisions, private
streets, and private streets
with restrictions.

## 1890-1910



## 1920-1930



## 1940-1950



## **Initiative Petition**

The process of collecting signatures and majority agreement that property could not be sold to undesirable group for a fixed amount of time.

| FORM 629