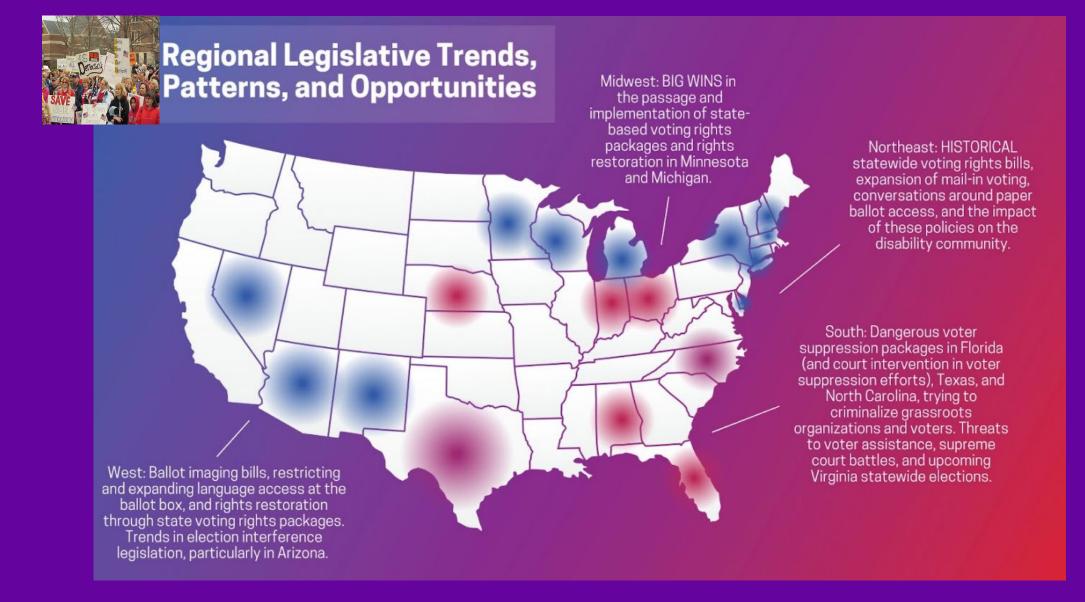

## Regional Trends and Patterns: Historic Wins and Anti-Voting efforts!

## Trends and Patterns: Significant Restrictions to the Ballot