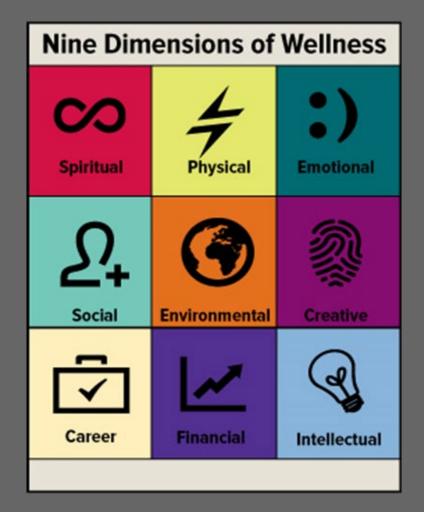

#### **Nine Dimensions of Wellness**

# **Dimensions of Wellness**

- 1. Career
- 2. Creative
- 3. Emotional
- 4. Environmental
- 5. Financial
- 6. Intellectual
- 7. Physical
- 8. Social
- 9. Spiritual