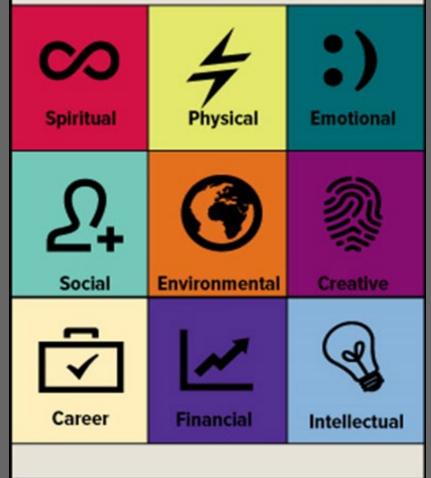

# **Dimensions of Wellness**

- 1. Career
- 2. Creative
- 3. Emotional
- 4. Environmental
- 5. Financial
- 6. Intellectual
- 7. Physical
- 8. Social
- 9. Spiritual

#### **Nine Dimensions of Wellness**