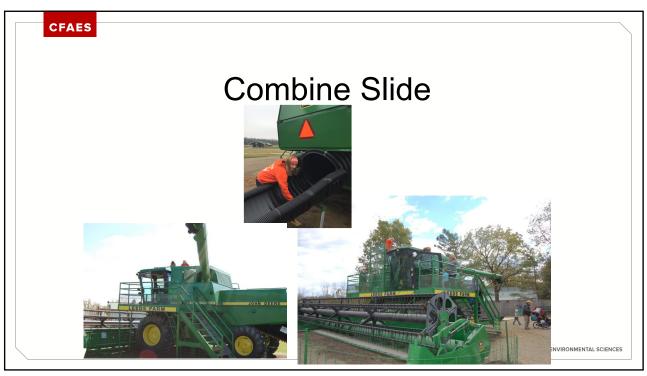

THE OHIO STATE UNIVERSITY COLLEGE of FOOD, AGRICULTURAL, and ENVIRONMENTAL SCIENCES

| Activity<br>Idea | my f                                                    | nances Fits my<br>/ farm target<br>rand market |                          | Ir            | Safety and<br>Insurance<br>considerations               |                                                                                                           | or,<br>tise<br>\$ to<br>nstall     | Labor to<br>operate | Income or<br>benefit to<br>the Farm                                                         | Other                                                                             |                                                                       |
|------------------|---------------------------------------------------------|------------------------------------------------|--------------------------|---------------|---------------------------------------------------------|-----------------------------------------------------------------------------------------------------------|------------------------------------|---------------------|---------------------------------------------------------------------------------------------|-----------------------------------------------------------------------------------|-----------------------------------------------------------------------|
| Combine Slide    | Yes – a<br>great fo<br>children<br>and Dao<br>do if fit | r small<br>, Mom                               | Connects<br>parents/kids |               | chec<br>Seas<br>mair<br>Poss<br>for ri<br>insp<br>build | ular safety<br>ks needed<br>sonal<br>itenance<br>sible need<br>des<br>ection,<br>lings plans<br>be needed | \$30,000<br>material<br>labor to t |                     | 1 person per<br>during<br>operation.<br>Labor cost<br>would be<br>\$13/hour of<br>operation | Budget. The<br>farm will net<br>15,000<br>\$9,000/year<br>20,000<br>\$12,000/year | Dads loves<br>the idea, it's<br>the combine<br>he used in<br>the 80's |
|                  |                                                         |                                                | Comb                     | Combine       |                                                         |                                                                                                           |                                    |                     |                                                                                             |                                                                                   |                                                                       |
|                  |                                                         |                                                | Costs                    |               |                                                         |                                                                                                           |                                    |                     |                                                                                             |                                                                                   |                                                                       |
|                  |                                                         | To Build<br>Maitance/                          | •                        | 30,000<br>500 | 5                                                       | 6000<br>500                                                                                               | \$ 6,000.00<br>\$ 500.00           |                     |                                                                                             |                                                                                   |                                                                       |
|                  |                                                         | labor                                          | ins                      | 13            | 30                                                      |                                                                                                           | \$ 500.00<br>\$ 3.900.00           |                     |                                                                                             |                                                                                   |                                                                       |
|                  |                                                         | aboi                                           |                          | 15            | 50                                                      | 10                                                                                                        | \$ 10,400.00                       |                     |                                                                                             |                                                                                   |                                                                       |
|                  |                                                         | Income                                         |                          |               |                                                         |                                                                                                           |                                    |                     |                                                                                             |                                                                                   |                                                                       |
|                  |                                                         | Guests                                         | Price                    | person        | alotment                                                | Income/year                                                                                               |                                    |                     | inan                                                                                        | cial                                                                              | KISK                                                                  |
|                  |                                                         | 150                                            | 000 \$                   | 12.00         |                                                         | \$ 9,000.00                                                                                               |                                    |                     |                                                                                             |                                                                                   |                                                                       |
|                  |                                                         | 200                                            | 000 \$                   | 12.00         | 0.05                                                    | \$ 12,000.00                                                                                              |                                    |                     |                                                                                             |                                                                                   |                                                                       |
|                  |                                                         |                                                |                          |               |                                                         |                                                                                                           |                                    | THE OHIO            | STATE UNIVERSITY COLU                                                                       | FGE of FOOD, AGRICULTUR                                                           | AL, and ENVIRONMENTAL SCIENC                                          |
|                  |                                                         |                                                |                          |               |                                                         |                                                                                                           |                                    |                     |                                                                                             | , , Aokioo Lioki                                                                  |                                                                       |