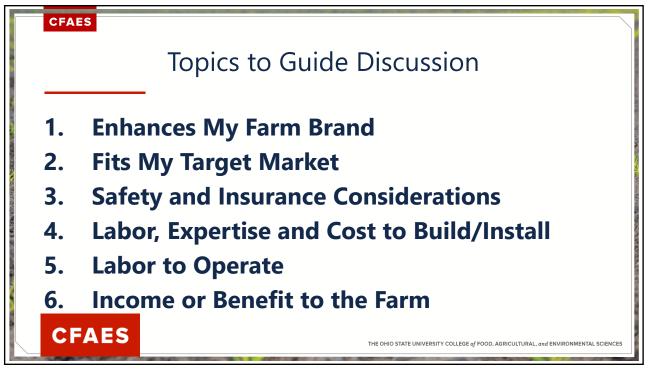

THE OHIO STATE UNIVERSITY COLLEGE of FOOD, AGRICULTURAL, and ENVIRONMENTAL SCIENCES

| Activity<br>Idea | my f                                                    | nances Fits my<br>/ farm target<br>rand market |                          | Ir            | Safety and<br>Insurance<br>considerations               |                                                                                                           | or,<br>tise<br>\$ to<br>nstall     | Labor to<br>operate | Income or<br>benefit to<br>the Farm                                                         | Other                                                                             |                                                                       |
|------------------|---------------------------------------------------------|------------------------------------------------|--------------------------|---------------|---------------------------------------------------------|-----------------------------------------------------------------------------------------------------------|------------------------------------|---------------------|---------------------------------------------------------------------------------------------|-----------------------------------------------------------------------------------|-----------------------------------------------------------------------|
| Combine Slide    | Yes – a<br>great fo<br>children<br>and Dao<br>do if fit | r small<br>, Mom                               | Connects<br>parents/kids |               | chec<br>Seas<br>mair<br>Poss<br>for ri<br>insp<br>build | ular safety<br>ks needed<br>sonal<br>itenance<br>sible need<br>des<br>ection,<br>lings plans<br>be needed | \$30,000<br>material<br>labor to t |                     | 1 person per<br>during<br>operation.<br>Labor cost<br>would be<br>\$13/hour of<br>operation | Budget. The<br>farm will net<br>15,000<br>\$9,000/year<br>20,000<br>\$12,000/year | Dads loves<br>the idea, it's<br>the combine<br>he used in<br>the 80's |
|                  |                                                         |                                                | Comb                     | Combine       |                                                         |                                                                                                           |                                    |                     |                                                                                             |                                                                                   |                                                                       |
|                  |                                                         |                                                | Costs                    |               |                                                         |                                                                                                           |                                    |                     |                                                                                             |                                                                                   |                                                                       |
|                  |                                                         | To Build<br>Maitance/                          | •                        | 30,000<br>500 | 5                                                       | 6000<br>500                                                                                               | \$ 6,000.00<br>\$ 500.00           |                     |                                                                                             |                                                                                   |                                                                       |
|                  |                                                         | labor                                          | ins                      | 13            | 30                                                      |                                                                                                           | \$ 500.00<br>\$ 3.900.00           |                     |                                                                                             |                                                                                   |                                                                       |
|                  |                                                         | aboi                                           |                          | 15            | 50                                                      | 10                                                                                                        | \$ 10,400.00                       |                     |                                                                                             |                                                                                   |                                                                       |
|                  |                                                         | Income                                         |                          |               |                                                         |                                                                                                           |                                    |                     |                                                                                             |                                                                                   |                                                                       |
|                  |                                                         | Guests                                         | Price                    | person        | alotment                                                | Income/year                                                                                               |                                    |                     | inan                                                                                        | cial                                                                              | KISK                                                                  |
|                  |                                                         | 150                                            | 000 \$                   | 12.00         |                                                         | \$ 9,000.00                                                                                               |                                    |                     |                                                                                             |                                                                                   |                                                                       |
|                  |                                                         | 200                                            | 000 \$                   | 12.00         | 0.05                                                    | \$ 12,000.00                                                                                              |                                    |                     |                                                                                             |                                                                                   |                                                                       |
|                  |                                                         |                                                |                          |               |                                                         |                                                                                                           |                                    | THE OHIO            | STATE UNIVERSITY COLU                                                                       | FGE of FOOD, AGRICULTUR                                                           | AL, and ENVIRONMENTAL SCIENC                                          |
|                  |                                                         |                                                |                          |               |                                                         |                                                                                                           |                                    |                     |                                                                                             | , , Aokioo Lioki                                                                  |                                                                       |