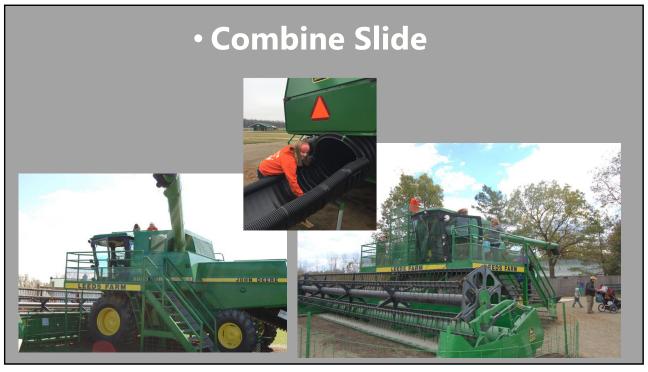

THE OHIO STATE UNIVERSITY COLLEGE of FOOD, AGRICULTURAL, and ENVIRONMENTAL SCIENCES

| Activity<br>Idea | my f                                                    | nances Fits my<br>/ farm target<br>rand market |                          | Ir            | Safety and<br>Insurance<br>considerations               |                                                                                                           | or,<br>tise<br>\$ to<br>nstall     | Labor to<br>operate | Income or<br>benefit to<br>the Farm                                                         | Other                                                                             |                                                                       |
|------------------|---------------------------------------------------------|------------------------------------------------|--------------------------|---------------|---------------------------------------------------------|-----------------------------------------------------------------------------------------------------------|------------------------------------|---------------------|---------------------------------------------------------------------------------------------|-----------------------------------------------------------------------------------|-----------------------------------------------------------------------|
| Combine Slide    | Yes – a<br>great fo<br>children<br>and Dao<br>do if fit | r small<br>, Mom                               | Connects<br>parents/kids |               | chec<br>Seas<br>mair<br>Poss<br>for ri<br>insp<br>build | ular safety<br>ks needed<br>sonal<br>itenance<br>sible need<br>des<br>ection,<br>lings plans<br>be needed | \$30,000<br>material<br>labor to t |                     | 1 person per<br>during<br>operation.<br>Labor cost<br>would be<br>\$13/hour of<br>operation | Budget. The<br>farm will net<br>15,000<br>\$9,000/year<br>20,000<br>\$12,000/year | Dads loves<br>the idea, it's<br>the combine<br>he used in<br>the 80's |
|                  |                                                         |                                                | Comb                     | Combine       |                                                         |                                                                                                           |                                    |                     |                                                                                             |                                                                                   |                                                                       |
|                  |                                                         |                                                | Costs                    |               |                                                         |                                                                                                           |                                    |                     |                                                                                             |                                                                                   |                                                                       |
|                  |                                                         | To Build<br>Maitance/                          | •                        | 30,000<br>500 | 5                                                       | 6000<br>500                                                                                               | \$ 6,000.00<br>\$ 500.00           |                     |                                                                                             |                                                                                   |                                                                       |
|                  |                                                         | labor                                          | ins                      | 13            | 30                                                      |                                                                                                           | \$ 500.00<br>\$ 3.900.00           |                     |                                                                                             |                                                                                   |                                                                       |
|                  |                                                         | aboi                                           |                          | 15            | 50                                                      | 10                                                                                                        | \$ 10,400.00                       |                     |                                                                                             |                                                                                   |                                                                       |
|                  |                                                         | Income                                         |                          |               |                                                         |                                                                                                           |                                    |                     |                                                                                             |                                                                                   |                                                                       |
|                  |                                                         | Guests                                         | Price                    | person        | alotment                                                | Income/year                                                                                               |                                    |                     | inan                                                                                        | cial                                                                              | KISK                                                                  |
|                  |                                                         | 150                                            | 000 \$                   | 12.00         |                                                         | \$ 9,000.00                                                                                               |                                    |                     |                                                                                             |                                                                                   |                                                                       |
|                  |                                                         | 200                                            | 000 \$                   | 12.00         | 0.05                                                    | \$ 12,000.00                                                                                              |                                    |                     |                                                                                             |                                                                                   |                                                                       |
|                  |                                                         |                                                |                          |               |                                                         |                                                                                                           |                                    | THE OHIO            | STATE UNIVERSITY COLU                                                                       | FGE of FOOD, AGRICULTUR                                                           | AL, and ENVIRONMENTAL SCIENC                                          |
|                  |                                                         |                                                |                          |               |                                                         |                                                                                                           |                                    |                     |                                                                                             | , , Aokioo Lioki                                                                  |                                                                       |