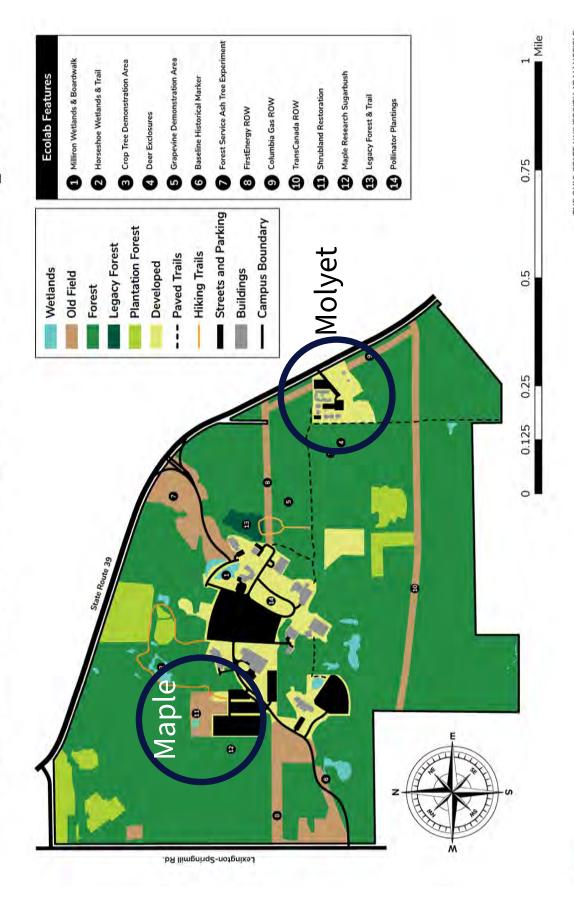

- 10 am Maple Pavilion tour the maple syrup research woodlands and test your maple id skills
- 11:30 am Molyet Housing maple treats and drinks available. Panchos Tacos food truck available on site to purchase lunch, Ohio State Bug Zoo, Ohio Bird Sanctuary birds, ODNR Service Forester
- 1:00 pm Tour the campus woodlands to see:
  - Crop tree management plots
  - Grapevine control
  - Brush piles for wildlife
  - Pollinator plots

## Ohio State Mansfield Campus