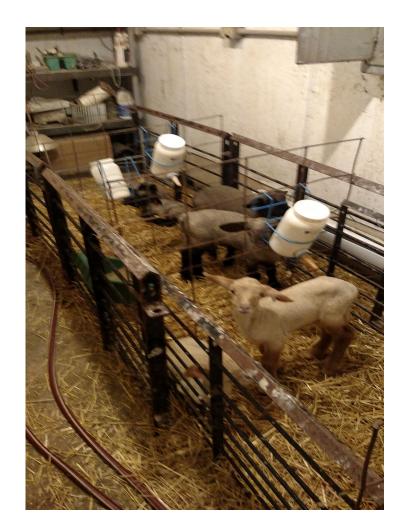

### LAMB PEN

### PEN SIZE 6 X 6 MAX 3 PER PEN AGE DIFFERENCE

### FREE CHOICE FEEDING

Continuous Supply of Milk ROOM TEMPERATURE Stronger Nipple Out-of-Milk Event Removing OLDER Lambs (4 to 10 days old) adjustment to the different nipple is the hard part of this decision