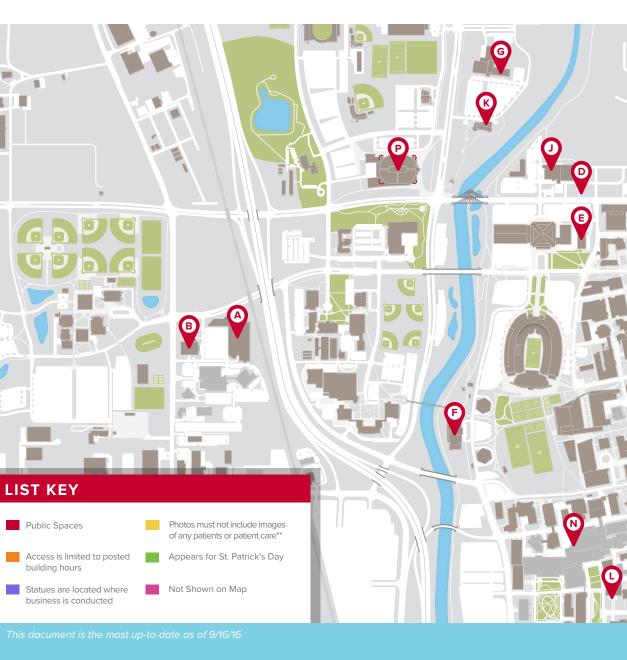

Use this helpful map to locate and take photos with the life-size Brutus Buckeye statues, and share at *#findbrutus* For more information visit: *go.osu.edu/wib* 

Ohio Staters, Inc. (OSI), a university service organization, was instrumental in the creation of our university mascot, Brutus Buckeye, in 1965. OSI is proud to provide this map which celebrates the tradition and brings recognition to our beloved mascot.

## WHERE LS BRUTUS?