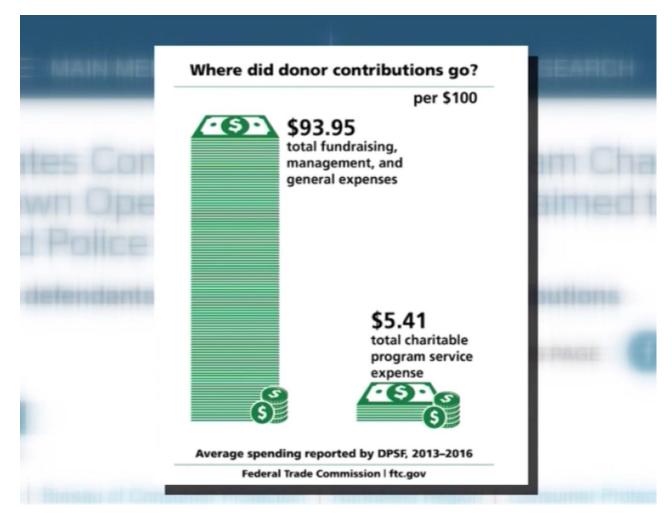

### THE FACTS

Disabled Police and Sheriffs Foundation Inc. collected over \$9.9 million in donations from telemarketing and direct mail in the USA form 2013-2017

95% of 2015 donations were spent on CEO wages and the hiring of professional fundraisers

Less than 1 penny per 1 dollar donated (0.0065 cents) was spent on helping disabled law enforcement officers – this money was spent on 5 individual officers

Between 2013-2016 only 5.41% of donations was spent on any charitable program