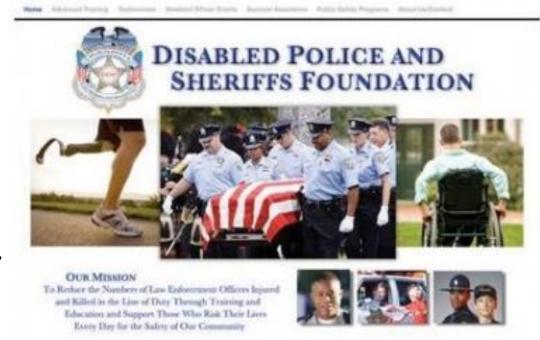

### Disabled Police and Sheriffs Foundation Inc.

Case: 4:19-cv-00667 Doc. #: 1-5 Filed: 03/27/19 Page: 4 of 8 PageID #: 102

FOR MORE INFORMATION CALL TOLL FREE 1-800-342-0149 WWW.HELPPOLICE ORG

#### **Mission statement:**

"To create, design and organize and offer instructional programs to law enforcement, provide assistance to disabled law enforcement officers and to the survivors of law enforcement officers killed in the line of duty, provide educational and safety orientated resources to the general public and to engage in activities that heighten the image of law enforcement." (quidestar.org, 2019)