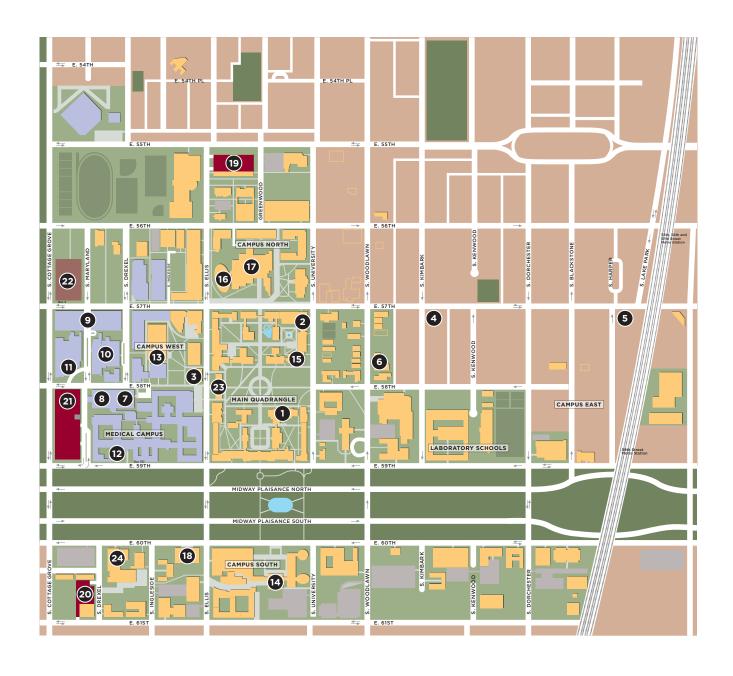

#### **GENERAL INFORMATION**

1 COLLEGE ADMISSIONS

Rosenwald Hall, Main Quad 1101 E. 58th St.

2 OFFICE OF THE REYNOLDS CLUB AND STUDENT ACTIVITIES

5706 S. University Ave. (at E. 57th St.)

#### **BOOKSTORES**

**3 UNIVERSITY OF CHICAGO BOOKSTORE** 

970 E. 58th St. (at S. Ellis Ave.)

4 57TH STREET BOOKS

1301 E. 57th St. (at S. Kimbark Ave.)

5 POWELL'S BOOKSTORE

1501 E. 57th St. (at S. Harper Ave.)

6 SEMINARY CO-OP BOOKSTORE 5751 S. Woodlawn Ave. (at E. 58th St.)

# **HEALTH AND HOSPITALS**

7 BERNARD A. MITCHELL EMERGENCY ROOM

5841 S. Maryland Ave. (at E. 58th St.)

8 BERNARD A. MITCHELL HOSPITAL

5815 S. Maryland Ave. (at E. 58th St.)

9 CENTER FOR CARE AND DISCOVERY

5700 S. Maryland Ave. (at E. 57th St.)

10 COMER CHILDREN'S HOSPITAL 5721 S. Maryland Ave. (at E. 58th St.)

11 DUCHOSSOIS CENTER FOR ADVANCED MEDICINE (DCAM)

5758 S. Maryland Ave. (at E. 58th St.)

12 STUDENT HEALTH SERVICE

860 E. 59th St., R-100 (Goldblatt Pavilion Entrance)

#### **LIBRARIES**

13 JOHN CRERAR LIBRARY

5730 S. Ellis Ave. (near E. 58th St.)

14 D'ANGELO LAW LIBRARY

1121 E. 60th St. (between S. Ellis Ave. and University Ave.)

15 ECKHART LIBRARY

1118-32 E. 58th St. (at S. University Ave.)

16 JOE AND RIKA MANSUETO LIBRARY

1100 E. 57th St. (at S. Ellis Ave.)

17 JOSEPH REGENSTEIN LIBRARY

1100 E. 57th St. (between S. Ellis Ave. and University Ave.)

18 SOCIAL SERVICE ADMINISTRATION LIBRARY

969 E. 60th St. (at S. Ellis Ave.)

#### **PARKING**

19 CAMPUS NORTH PARKING GARAGE

(Preferred visitor parking garage) 5525 S. Ellis Ave. (at E. 55th St.)

20 CAMPUS SOUTH PARKING GARAGE

6054 S. Drexel Ave. (at E. 61st St.)

21 MEDICAL CAMPUS PARKING A 5840 S. Maryland Ave. (at E. 59th St.)

22 MEDICAL CAMPUS PARKING B

5656 S. Maryland Ave. (at E. 57th St.)

#### INFORMATION CENTERS

23 INFORMATION CENTER

Edward H. Levi Hall

5801 S. Ellis Ave., Suite 120 (at E. 58th St.)

24 REVA AND DAVID LOGAN CENTER FOR THE ARTS

915 E. 60th St. (at S. Drexel Ave.)