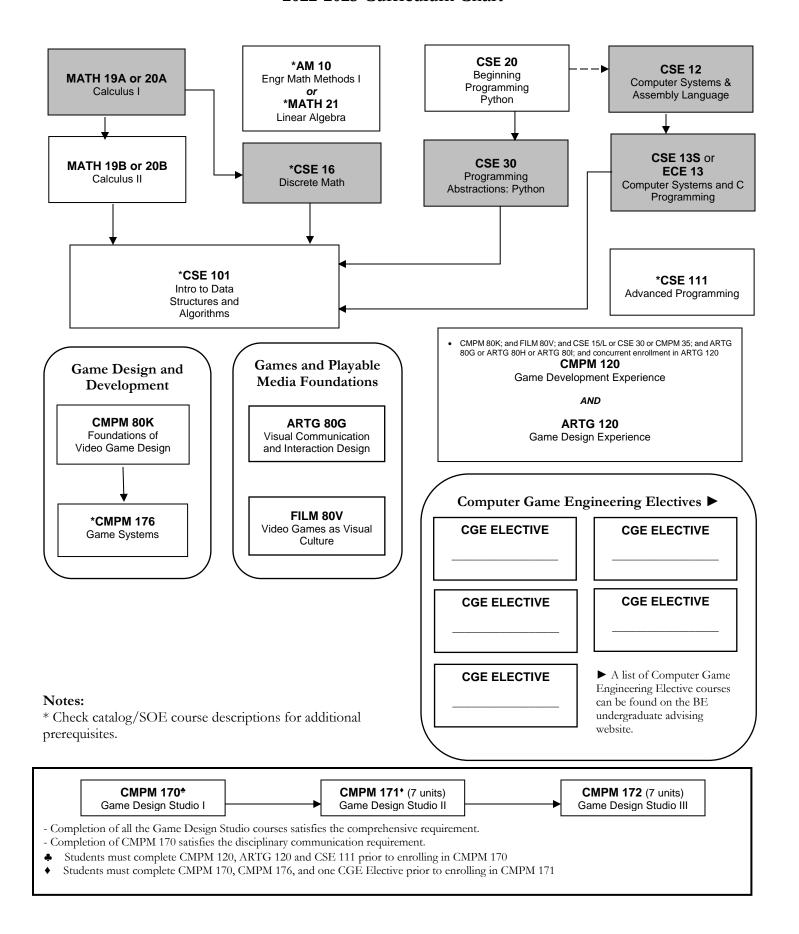

## Computer Game Design B.S. Degree 2022-2023 Curriculum Chart

## Computer Game Design B.S. Degree 2022-2023 Curriculum Chart

| Fall                                                                                                                                                                                                        | Winter                               | Spring                            | Summer                                     |
|-------------------------------------------------------------------------------------------------------------------------------------------------------------------------------------------------------------|--------------------------------------|-----------------------------------|--------------------------------------------|
|                                                                                                                                                                                                             |                                      |                                   |                                            |
|                                                                                                                                                                                                             |                                      |                                   |                                            |
|                                                                                                                                                                                                             |                                      |                                   |                                            |
|                                                                                                                                                                                                             |                                      |                                   |                                            |
|                                                                                                                                                                                                             |                                      |                                   |                                            |
| T. II                                                                                                                                                                                                       | XXII.                                |                                   |                                            |
| Fall                                                                                                                                                                                                        | Winter                               | Spring                            | Summer                                     |
|                                                                                                                                                                                                             |                                      |                                   |                                            |
|                                                                                                                                                                                                             |                                      |                                   |                                            |
|                                                                                                                                                                                                             |                                      |                                   |                                            |
|                                                                                                                                                                                                             |                                      |                                   |                                            |
|                                                                                                                                                                                                             |                                      |                                   |                                            |
| Fall                                                                                                                                                                                                        | Winter                               | Spring                            | Summer                                     |
| 1 an                                                                                                                                                                                                        | Willer                               |                                   | Summer                                     |
|                                                                                                                                                                                                             |                                      |                                   |                                            |
|                                                                                                                                                                                                             |                                      |                                   |                                            |
|                                                                                                                                                                                                             |                                      |                                   |                                            |
|                                                                                                                                                                                                             |                                      |                                   |                                            |
|                                                                                                                                                                                                             | ·                                    |                                   | •                                          |
| Fall                                                                                                                                                                                                        | Winter                               | Spring                            | Summer                                     |
|                                                                                                                                                                                                             |                                      |                                   |                                            |
|                                                                                                                                                                                                             |                                      |                                   |                                            |
|                                                                                                                                                                                                             |                                      |                                   |                                            |
|                                                                                                                                                                                                             |                                      |                                   |                                            |
|                                                                                                                                                                                                             |                                      |                                   |                                            |
|                                                                                                                                                                                                             |                                      |                                   |                                            |
| Notes:                                                                                                                                                                                                      |                                      |                                   |                                            |
|                                                                                                                                                                                                             | o a Baskin Engineering major, or so  | eeking admission to a major, must | t take all courses required for that major |
| for a letter grade.                                                                                                                                                                                         |                                      |                                   |                                            |
| - Courses in which you r                                                                                                                                                                                    | receive a grade of C-, D+, D, or D-  | earn credit toward graduation, bu | at cannot be used to satisfy a major       |
|                                                                                                                                                                                                             | al education requirement, and cann   |                                   |                                            |
| - Baskin Engineering has                                                                                                                                                                                    | s different major declaration deadli | nes than the UCSC Academic/Ad     | lministrative calendar. Our deadlines      |
| - Baskin Engineering has different major declaration deadlines than the UCSC Academic/Administrative calendar. Our deadlines and process can be found on: https://undergrad.soe.ucsc.edu/declare-your-major |                                      |                                   |                                            |
|                                                                                                                                                                                                             |                                      |                                   | a can be found at                          |
| - Shaded boxes represent foundation courses. Major qualification requirements for this major can be found at: https://undergrad.soe.ucsc.edu/bsoe-major-qualification-requirements                          |                                      |                                   |                                            |
| mpor, / undergradioe                                                                                                                                                                                        | qualific                             |                                   |                                            |
|                                                                                                                                                                                                             |                                      |                                   |                                            |
|                                                                                                                                                                                                             |                                      |                                   |                                            |
|                                                                                                                                                                                                             |                                      |                                   |                                            |
|                                                                                                                                                                                                             |                                      |                                   |                                            |
|                                                                                                                                                                                                             |                                      |                                   |                                            |
| Student Name:                                                                                                                                                                                               |                                      |                                   |                                            |
|                                                                                                                                                                                                             |                                      |                                   |                                            |