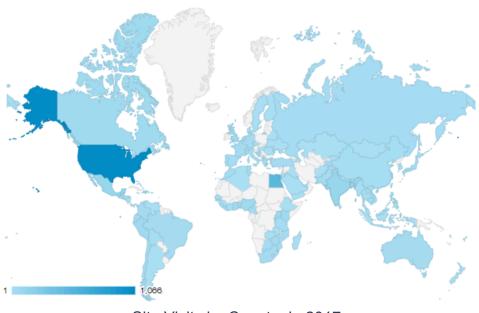

## ATAU Growth in 2017

User Count: 664

+24% From Last Year

3653 Site Visits

From 127 Countries

Site Visits by Country in 2017