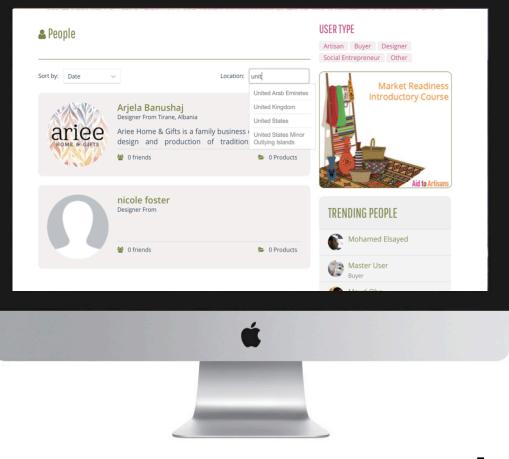

## New: Advanced Search and Profile Options

Find products and connect to users by searching user type (artisan, buyer, designer, social entrepreneur, other) and location