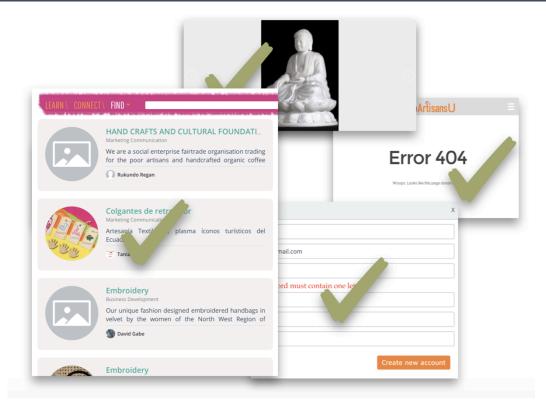

## New: Advanced Search and Profile Options

Find products and connect to users by searching user type (artisan, buyer, designer, social entrepreneur, other) and location

### Fixed Outstanding Issues