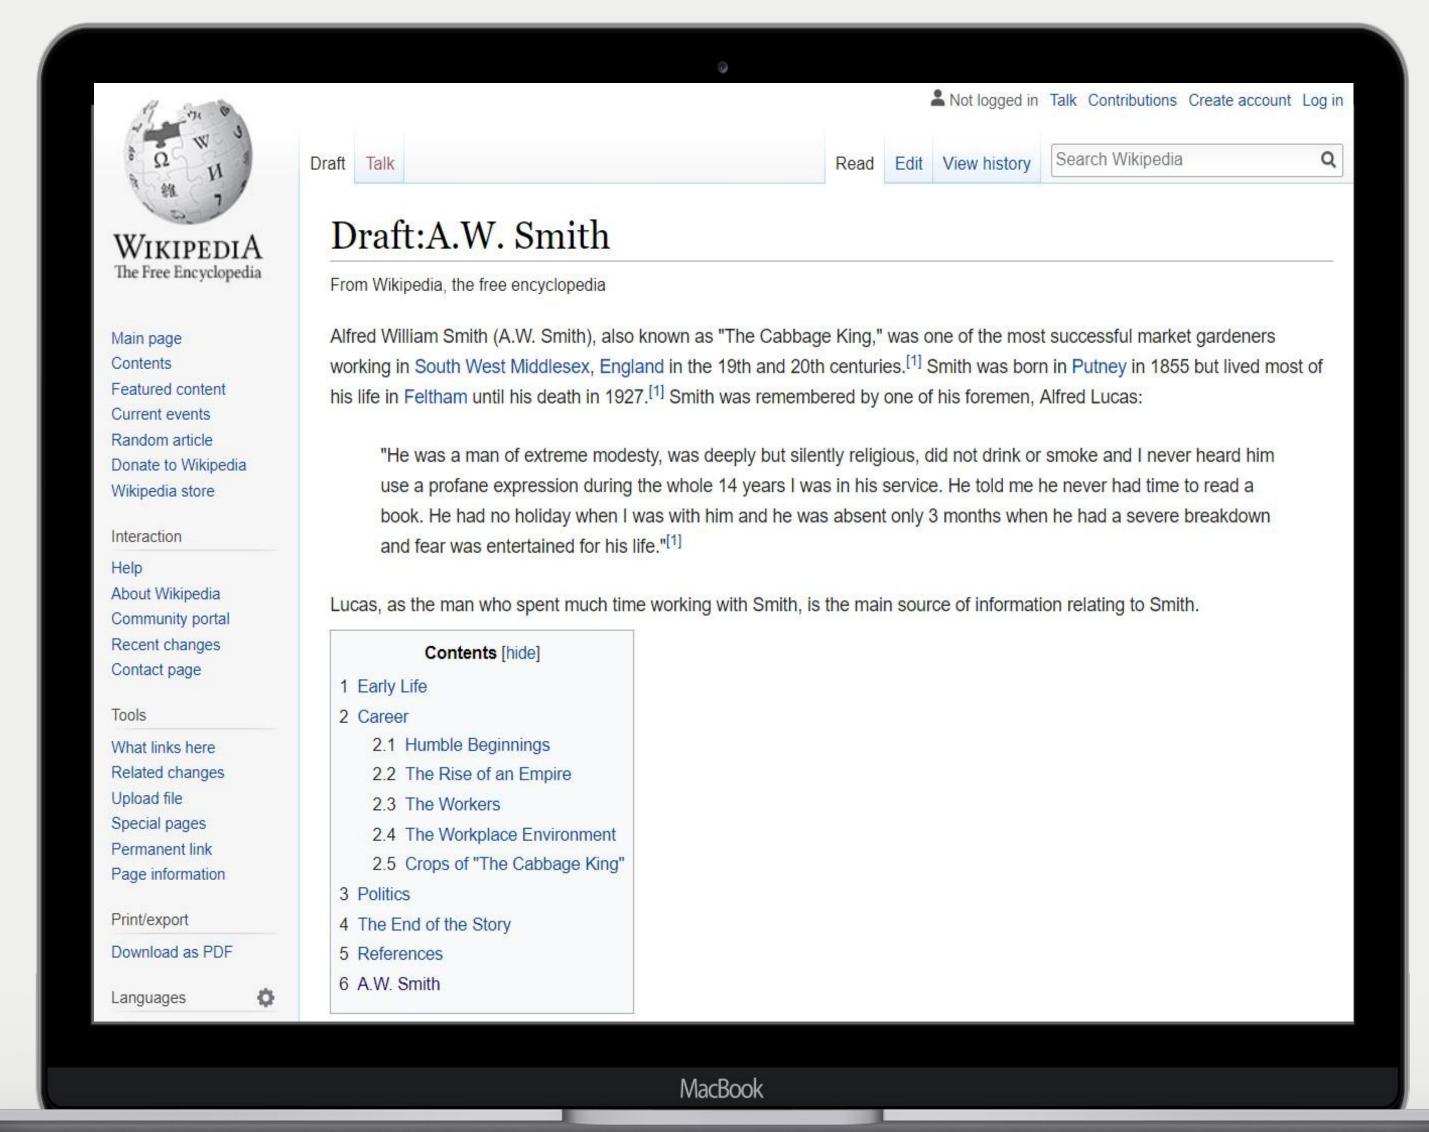

#### A.W. Smith

A prominent Market Gardener in the late 19th century, A.W. Smith grew a plethora of cabbages to support the growing demands in London. He constructed and owned his own portion of a private railway line which aided the transport of London nightsoil. The soil was poor at holding water and on one particularly hot summer day, hand wells were used to pump water into the fields.\(^{\text{!}}\)

#### A.W. Smith Wikipedia Preview

Currently awaiting review for publishing