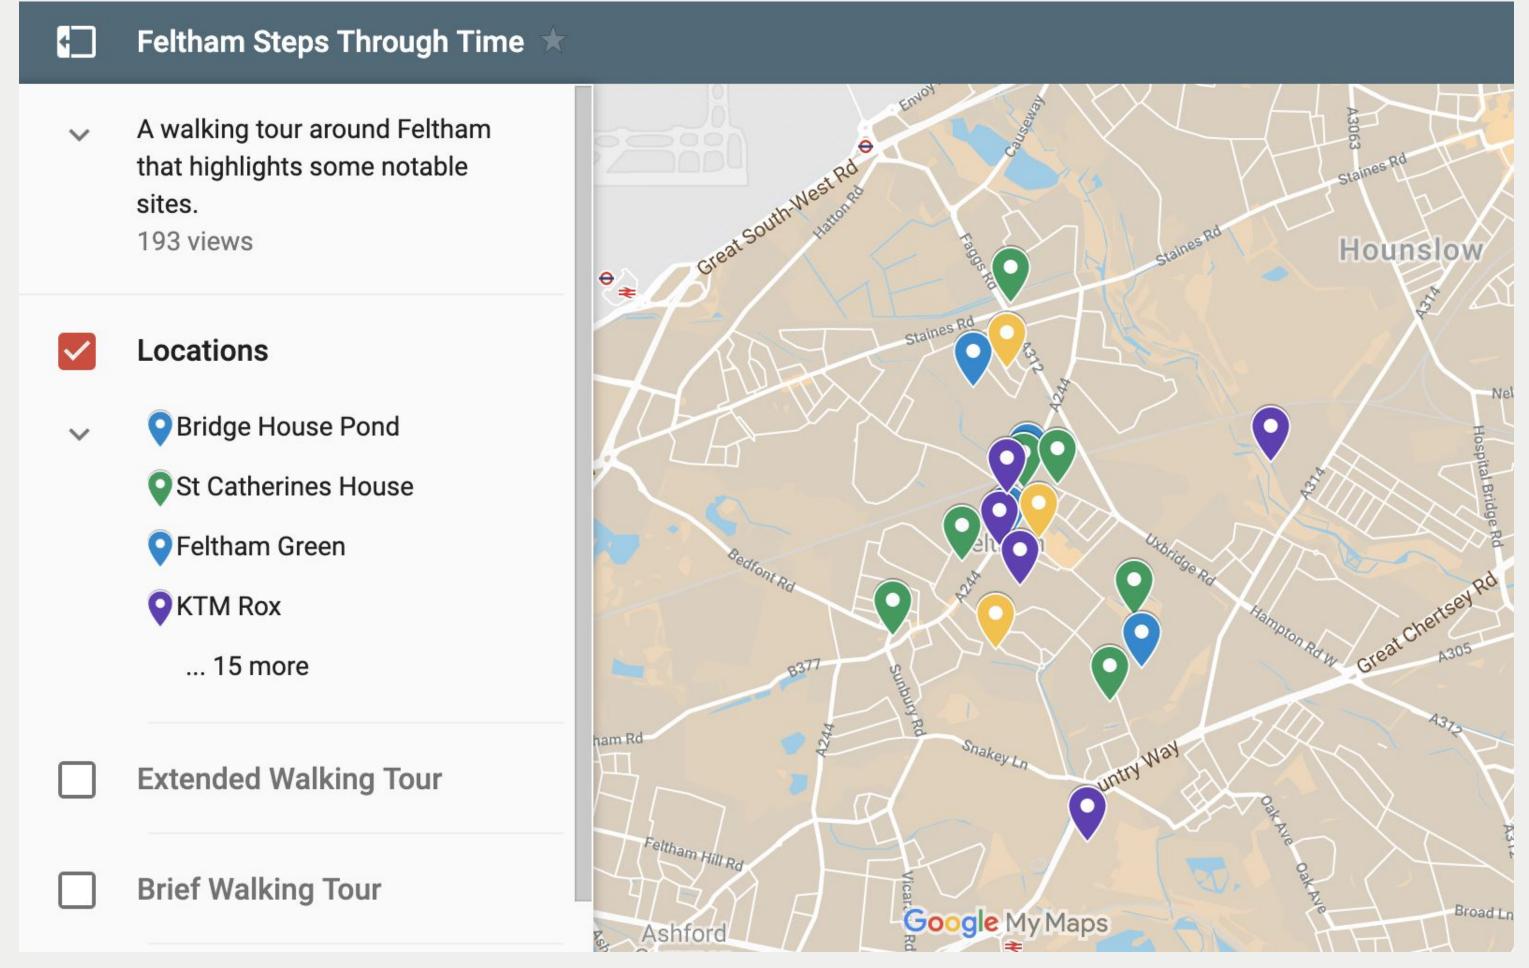

### Feltham Steps Through Time

https://sites.google.com/view/ourfeltham/walking-tour