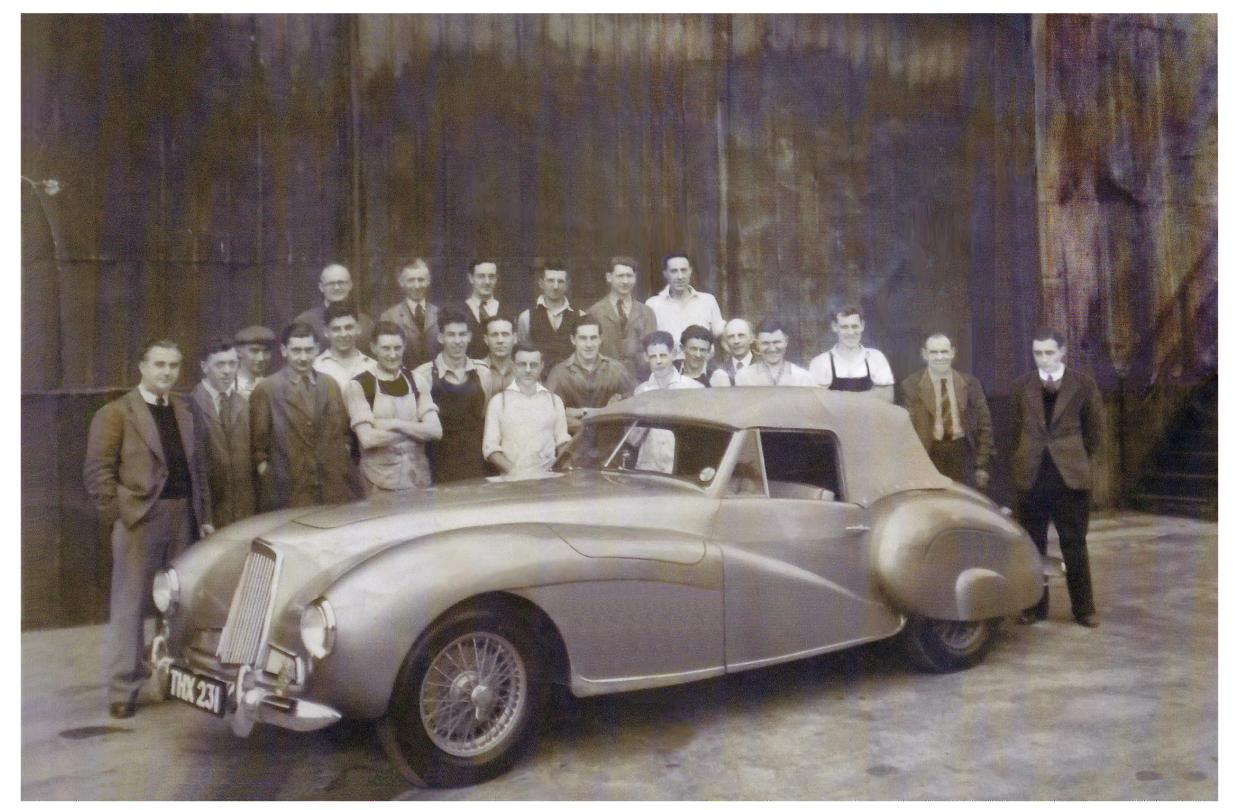

#### Aston Martin

In 1926, David Brown moved the headquarters of Aston Martin to Feltham. He had taken over buildings that had been previously used by Whitehead Aircraft. While there was only partial manufacturing work that took place in the town, classics such as the DB3 were conceived in