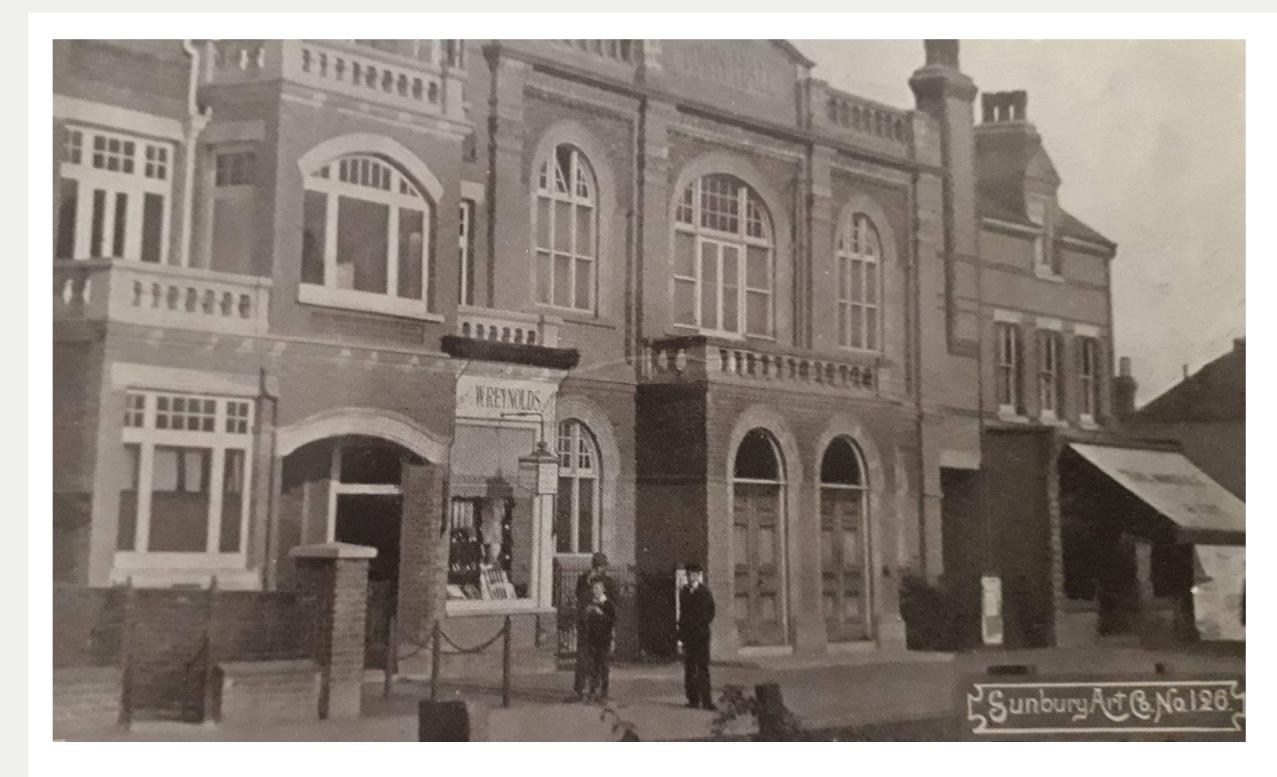

enry Moss

Was a prominent florist in Feltham in the mid to late 20th century. He cultivated many breeds of roses and exported many of them to America. Owned a nursery near Feltham House, where a number of glass houses were used to defend against frost in the winters.<sup>2</sup>

#### Aston Martin

In 1926, David Brown moved the headquarters of Aston Martin to Feltham. He had taken over buildings that had been previously used by Whitehead Aircraft. While there was only partial manufacturing work that took place in the town, classics such as the DB3 were conceived in

### Encyclopedia Felthamica

#### History By Type







Bridge House - Encyclopedia Felthamica entry

Feltham House - <u>Encyclopedia Felthamica entry</u>

Feltham Lodge - Encyclopedia Felthamica entry



#### Architecture



Magistrates Court



St. Catherine's Spire

#### $\mathcal{O}_{\mathcal{F}}$ Our Feltham



<u>Aston Martin</u> - <u>Encyclopedia Felthamica entry</u>



Home · Sources ✔ · Identity ✔ · Walking Tour



#### Businesses



Aston Martin



Waterloo-Reading Line





A.H. Moss - *Encyclopedia Felthamica* entry

A.W. Smith (The Cabbage King) - Encyclopedia Felthamica entry

<u>Brian May</u> - <u>Encyclopedia Felthamica entry</u>



Home · Sources ✔ · Identity ✔ · Walking Tour

#### A.W. Smith Wikipedia Preview



Currently awaiting review for publishing

### People



Brian May



Sir Mo Farah



Freddie Mercury





Borrow Pits - Encyclopedia Felthamica entry

Feltham Arena - <u>Encyclopedia Felthamica entry</u>



Home · Sources ✔ · Identity ✔ · Walking Tour

#### Natural Features



Feltha