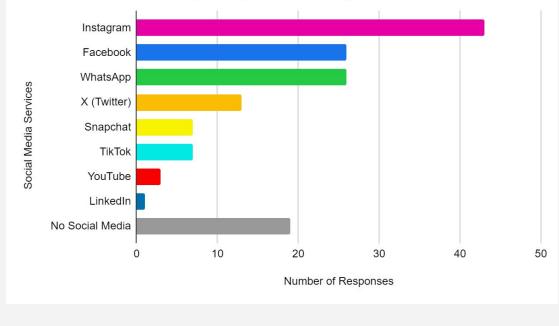

## Social Media Has Marketing Potential

Social Media Used by Story Bike Participants