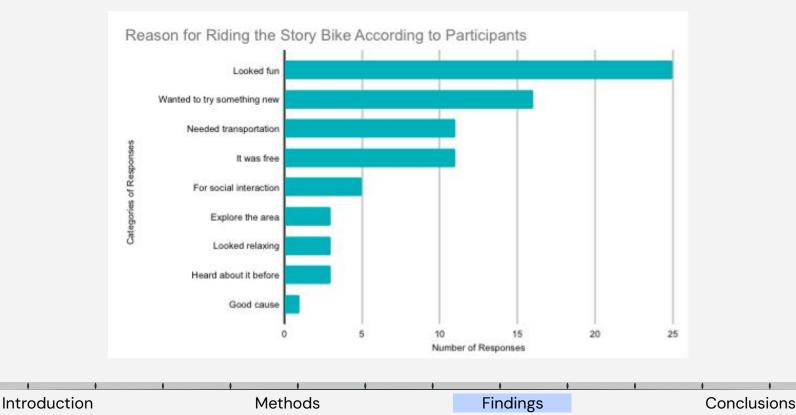

#### The Story Bike Provides a Sense of Fulfillment to Its Passengers

Introduction

Methods

Findings

Conclusions