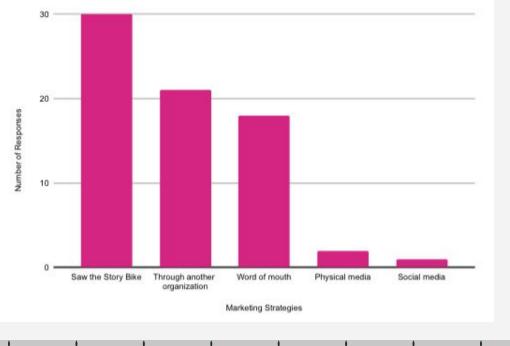

#### Word-of-Mouth Is the Most Effective Marketing Strategy for Somers Town

How Participants Learned About the Story Bike

**Methods** 

Findings

Introduction

20

Conclusions

#### Word-of-Mouth Is the Most Effective Marketing Strategy for Somers Town

## Somers Town Residents Respond to Informal Marketing

Introduction

Methods