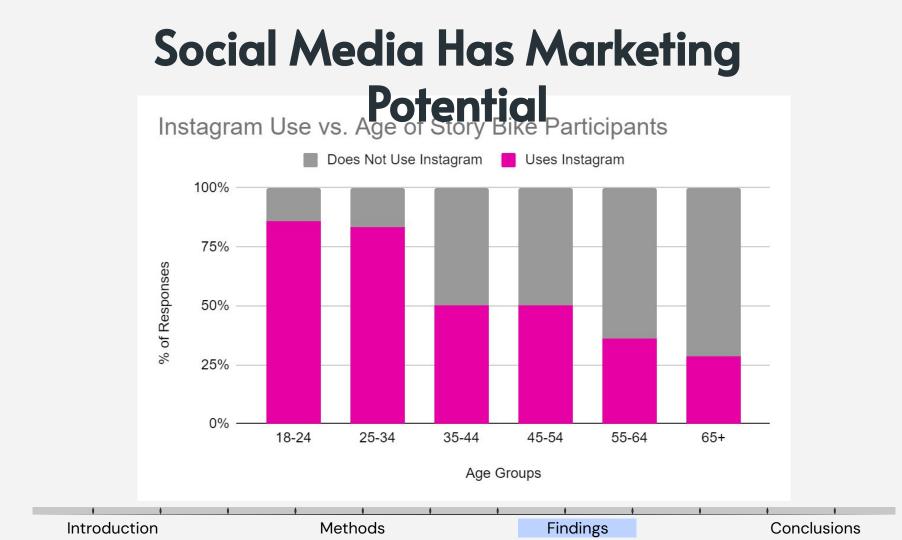

## Social Media Has Marketing Potential

Social Media Used by Story Bike Participants