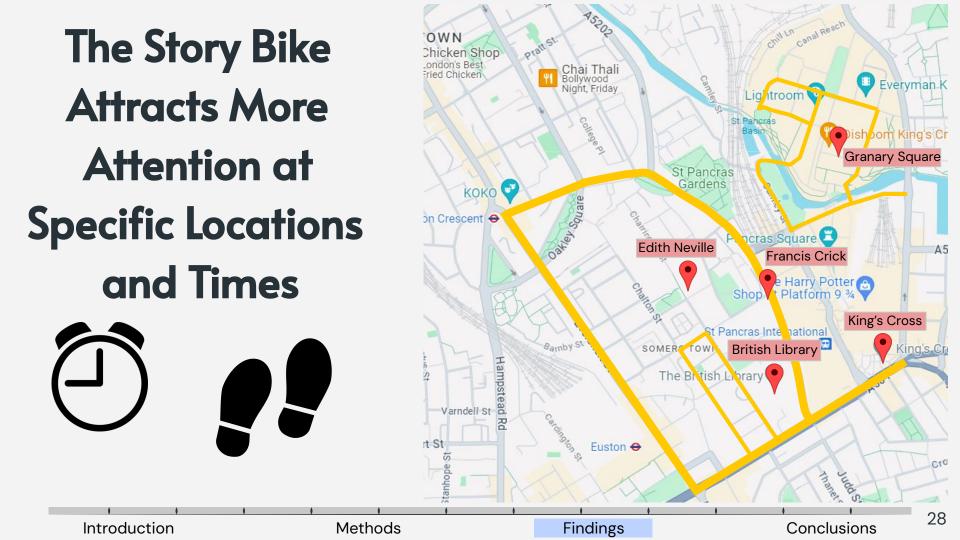

ory Bike Provides a Sense of Fulfillment to Its Passengers





Introduction

Methods

Findings

Conclusions

# Organizations Are Interested: Hiring & Transportation







Introduction

Methods

Findings

#### Word-of-Mouth Is the Most Effective Marketing Strategy for Somers Town

How Participants Learned About the Story Bike

**Methods** 



Findings

Introduction

20

Conclusions

#### Word-of-Mouth Is the Most Effective Marketing Strategy for Somers Town



## Social Media Has Marketing Potential

Social Media Used by Story Bike Participants







# Organizations Are the Best Way to Reach the Elderly and Less Mobile



Introduction

# Organizations Are the Best Way to Reach the Elderly and Less Mobile



## Somers Town Residents Respond to Informal Marketing



Introduction

Methods



# A Booking Service for the Story Bike Would Be Beneficial









| Booking Service       | Calendly  | Setmore       | SimplyBook.me | YouCanBookMe |
|-----------------------|-----------|---------------|---------------|--------------|
| Price                 | Free      | Free          | Free          | Free         |
| Number of<br>Bookings | Unlimited | 200 per month | 50 per month  | Unlimited    |
| Email Reminders       | No        | Yes           | Yes           | No           |
| Mobile App            | Yes       | Yes           | Yes           | No           |
| Linked Calendar       | Yes       | No            | Yes           | Yes          |
| Rating<br>(App Store) | 4.9       | 4.7           | 3.7           | N/A          |

Introduction

Methods

Findings

Conclusions

###