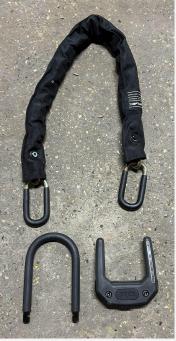

| 32GB or 64GB or 128GB               | 32 GB or 64 GB            | 11 GB or 64 GB            |  |  |
| Connection                                  | Wi-Fi only                               | Wi-Fi only                          | Cellular option Available | Cellular Option Available |  |  |
| Weight                                      | 434 g                                    | 460 g                               | 476 g                     | 490 g                     |  |  |
|                                             |                                          |                                     |                           |                           |  |  |

Introduction

Methods

Findings

Conclusions

### Drivers Must Be Trained to Use the Story Bike







Introduction

Methods

Findings

# Conclusions & Recommendation

S

# Organizations to Partner With



Camden Mobile Food Bank

Introduction





Findings





Hiring Transportation Volunteers

Methods

33

Conclusions

# **Marketing Recommendations**

#### Most Effective: Word-of-Mouth

Alternatives: Fliers, Social Media

How to Reach:

- Youth
- Middle-aged
- Elderly





Findings

Conclusions

#### Where to Take The Bike



# Booking Service and Tablet Recommendations

|       |      | $\mathbf{C}$ | ale            |           | dı       |     |                    |          | 10.5″             |                  |
|-------|------|--------------|----------------|-----------|----------|-----|--------------------|----------|-------------------|------------------|
| C     | 2    |