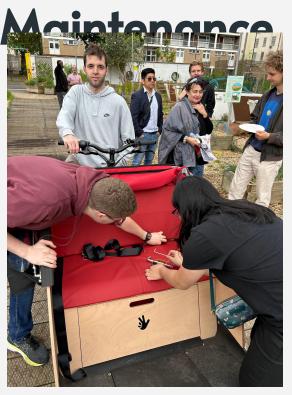

# **Bike Improvements: Safety and**

Introduction

Methods

**Findings** 

### Drivers Must Be Trained to Use the Story Bike

Introduction

Methods

Findings