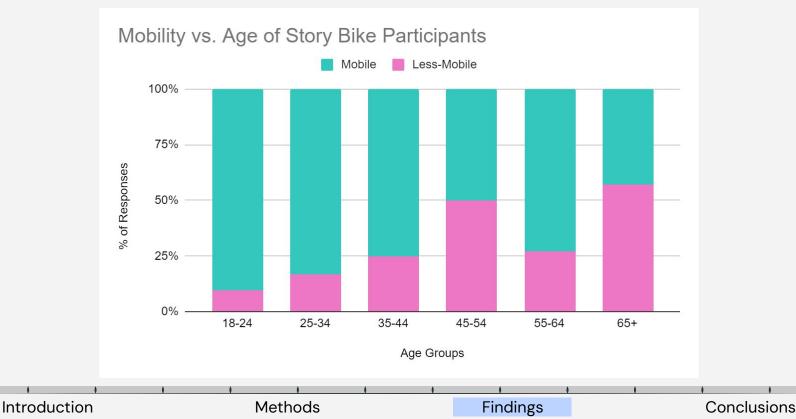

# Organizations Are the Best Way to Reach the Elderly and Less Mobile

Introduction

# Organizations Are the Best Way to Reach the Elderly and Less Mobile