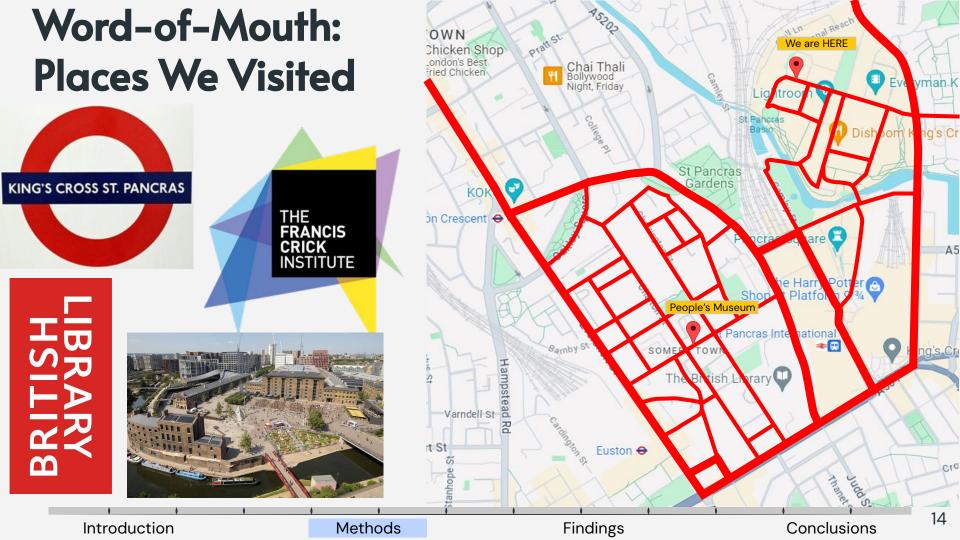

#### Word-of-Mouth: Attending Events

WORLD BIKE DAY MONDAY 3rd JUNE 2024

Introduction

Methods

Findings