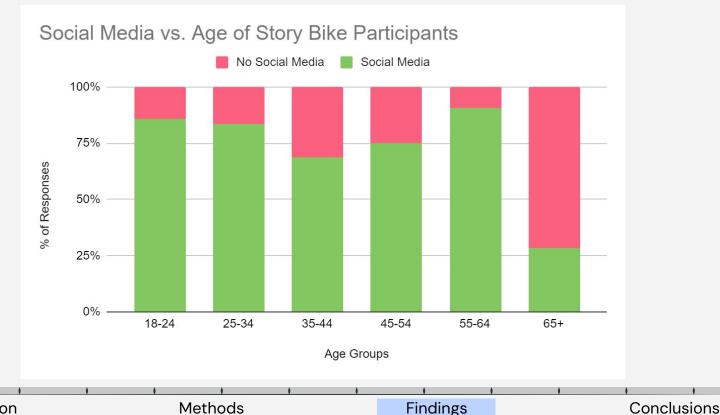

## Social Media Has Marketing Potential

Social Media Used by Story Bike Participants