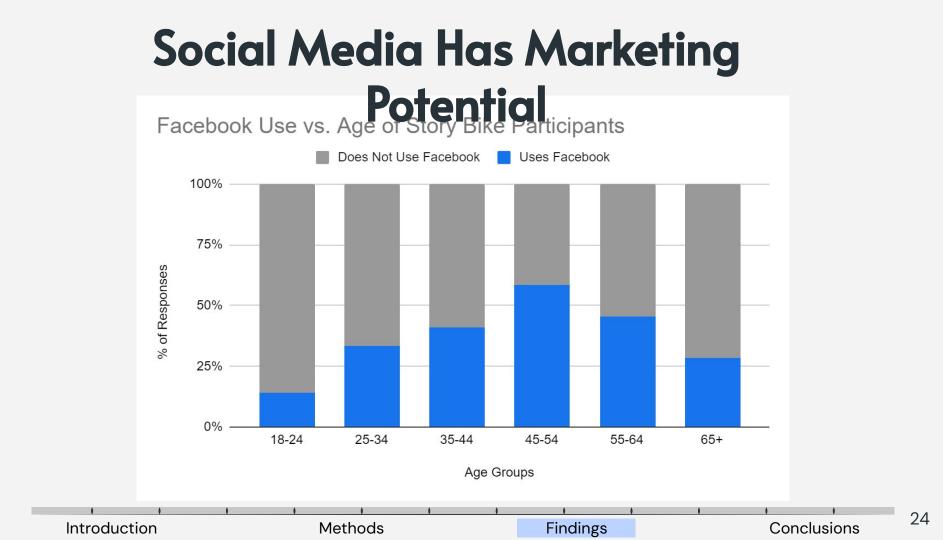

## Social Media Has Marketing Potential

Social Media Used by Story Bike Participants