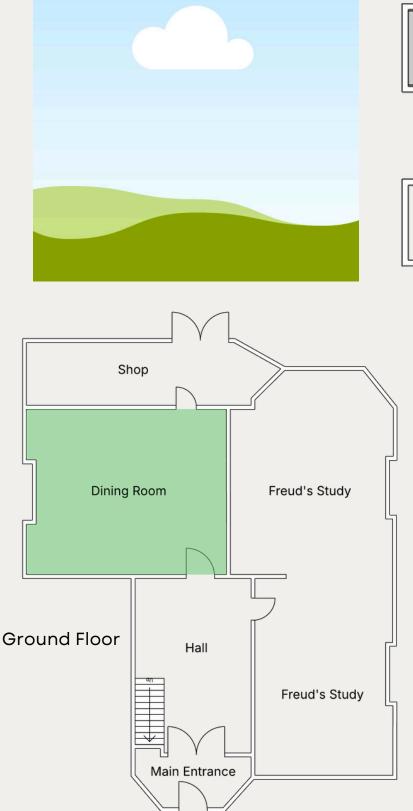

Enter into the Dining Room just past the main hall. Here, you can host the center of your dining experience. Satisfactory service and staff flexibility provides you with an unforgettable experience.

# [ANY ADDITIONAL INFO]

[TESTIMONIAL]

FML cannot currently accommodate in-house catering. We recommend reaching out to us for advice on trusted caterers. You may bring your own alcohol; complimentary coffee can be arranged.