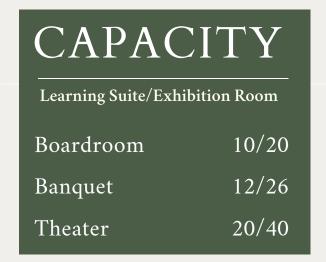

# [TESTIMONIAL]

| CAPACITY  |    |
|-----------|----|
| Theatre   | 40 |
| Boardroom | 20 |
| Banquet   | 30 |
| Cocktail  | 50 |