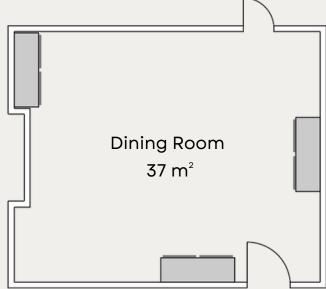

Enter into the Dining Room just past the main hall. Here, you can host the center of your dining experience. Satisfactory service and staff flexibility provides you with an unforgettable experience.

# [TESTIMONIAL]

| CAPACITY  |    |
|-----------|----|
| Theatre   | 40 |
| Boardroom | 20 |
| Banquet   | 30 |
| Cocktail  | 50 |