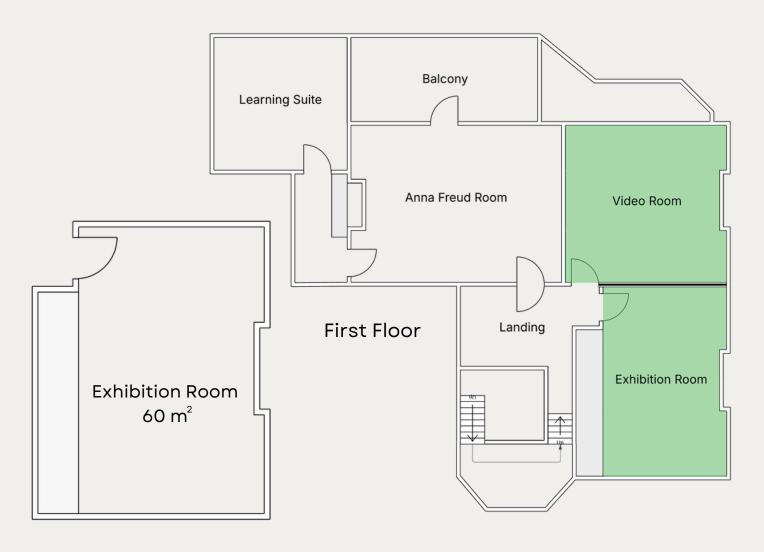

#### The Video Room

Experience our new IT accommodations in the newly renovated Video Room. By incorporating Zoom into our latest flat-screen projector, you can launch your book and invite friends from around the world.

#### **Need More Room?**

The Video Room can be opened up to expand into the Exhibition Room and make more room for guests. This layout offers the following ammenities:

- Wi-Fi
- PA System
- Ceiling Mounted Speakers
- Projector
- Flat-screen TV

#### The Exhibition Room

The Exhibition Room can also be booked by itself. It comfortably seats a number of guests for educational lectures or business meetings.