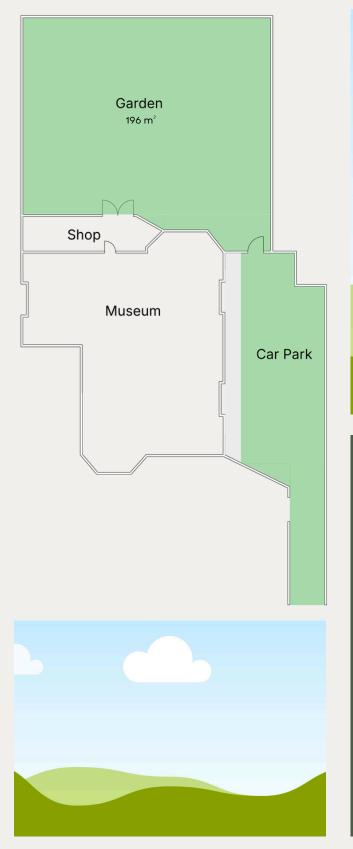

# The Garden

This beautiful garden enjoys plenty of summer sunlight, offering a stylish and practical space for your event. With the option of a marquee, we can set up tents, tables, and chairs to suit your needs, making it the ideal venue for a memorable wedding reception or birthday celebration.

[EXPLAIN MARQUEE OPTIONS]

The garden is in full bloom in the summer months. You can rent it on or off museum operating hours. Please let our Head of Operations know of any accommodations you require to ensure you are happy with your event.

| CAPACITY             |        |
|----------------------|--------|
| Theatre              | 60     |
| Boardroom Style      | 40     |
| Banquet w/o Marquee  | 80     |
| Banquet w/ Marquee   | 60     |
| Cocktail w/o Marquee | 90     |
| Cocktail w/ Marquee  | 60     |
| Car Park             | 2 cars |