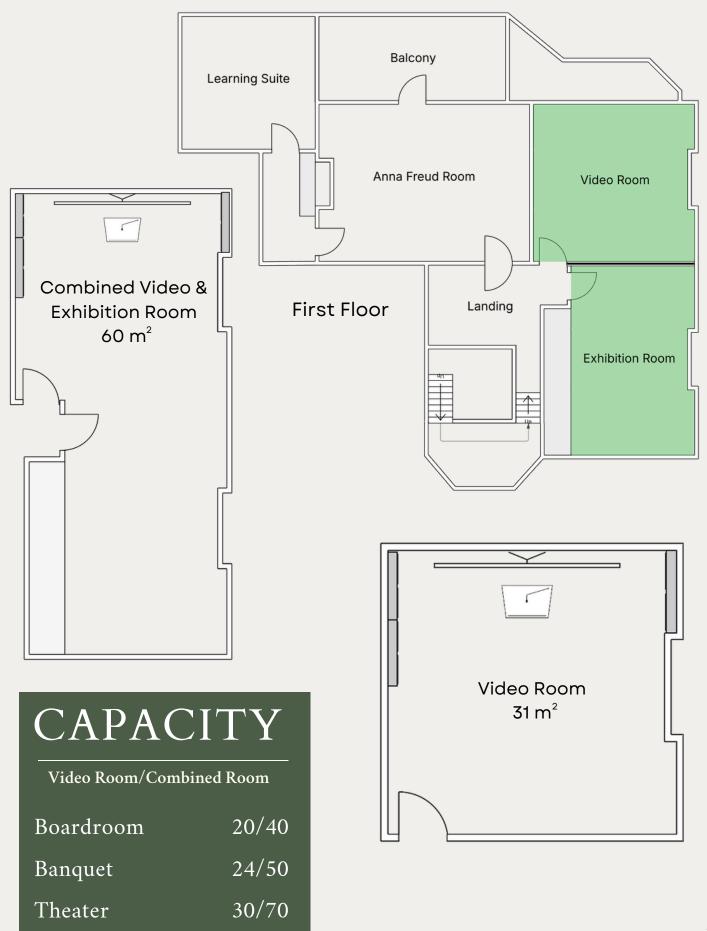

#### The Video Room

Experience our new IT accommodations in the newly renovated Video Room. By incorporating Zoom into our latest flat-screen projector, you can launch your book and invite friends from around the world.

#### **Need More Room?**

The Video Room can be opened up to expand into the Exhibition Room and make more room for guests. This layout offers the following ammenities:

- Wi-Fi
- PA System
- Ceiling Mounted Speakers
- Projector
- Flat-screen TV

#### The Exhibition Room

The Exhibition Room can also be booked by itself. It comfortably seats a number of guests for educational lectures or business meetings.

#### The Learning Suite

Immerse yourself in the life of Sigmund and Anna Freud, hosting corporate meetings or work away days among replicas of Sigmund Freud's psychoanalytic couch and chair!