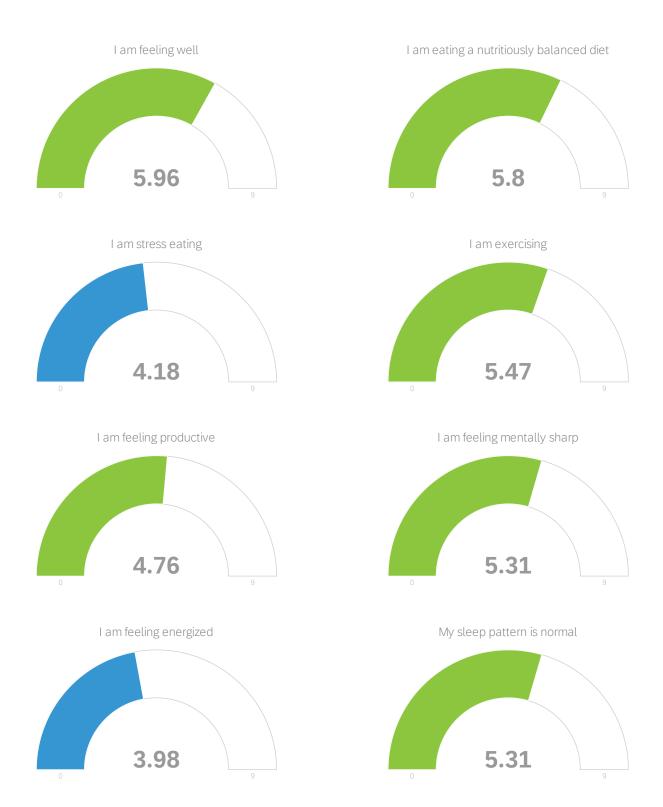

| #  | Field                                                                | Minimum | Maximum | Mean | Std<br>Deviation | Variance | Count |
|----|----------------------------------------------------------------------|---------|---------|------|------------------|----------|-------|
| 4  | Being home is anxiety producing                                      | 1.00    | 9.00    | 4.59 | 2.55             | 6.48     | 51    |
| 5  | I am feeling physically healthy                                      | 1.00    | 9.00    | 5.61 | 2.06             | 4.24     | 51    |
| 6  | I am feeling fearful                                                 | 1.00    | 9.00    | 4.84 | 2.22             | 4.92     | 51    |
| 7  | I am feeling well                                                    | 1.00    | 9.00    | 5.96 | 2.05             | 4.19     | 51    |
| 8  | I am eating a nutritiously balanced diet                             | 1.00    | 9.00    | 5.80 | 2.46             | 6.04     | 51    |
| 9  | I am stress eating                                                   | 1.00    | 9.00    | 4.18 | 2.26             | 5.13     | 51    |
| 10 | I am exercising                                                      | 1.00    | 9.00    | 5.47 | 2.52             | 6.37     | 51    |
| 11 | I am feeling productive                                              | 1.00    | 9.00    | 4.76 | 2.36             | 5.55     | 51    |
| 12 | I am feeling mentally sharp                                          | 1.00    | 9.00    | 5.31 | 1.99             | 3.98     | 51    |
| 13 | I am feeling energized                                               | 1.00    | 9.00    | 3.98 | 1.82             | 3.31     | 51    |
| 14 | My sleep pattern is normal                                           | 1.00    | 9.00    | 5.31 | 2.49             | 6.18     | 51    |
| 15 | I am satisfied with the national government response to COVID-<br>19 | 1.00    | 9.00    | 2.78 | 1.92             | 3.70     | 51    |
| 16 | I am satisfied with the state government response to COVID-19        | 1.00    | 9.00    | 5.35 | 2.66             | 7.09     | 51    |
| 17 | I am thinking clearly                                                | 1.00    | 9.00    | 6.02 | 2.23             | 4.96     | 51    |
| 18 | I am feeling safe                                                    | 2.00    | 9.00    | 6.27 | 1.78             | 3.18     | 51    |
| 19 | I am abusing substances                                              | 1.00    | 8.00    | 1.75 | 1.49             | 2.23     | 51    |
| 20 | I am bored                                                           | 1.00    | 9.00    | 5.16 | 2.60             | 6.76     | 51    |
| 21 | I am feeling sad                                                     | 1.00    | 9.00    | 4.84 | 2.40             | 5.74     | 51    |