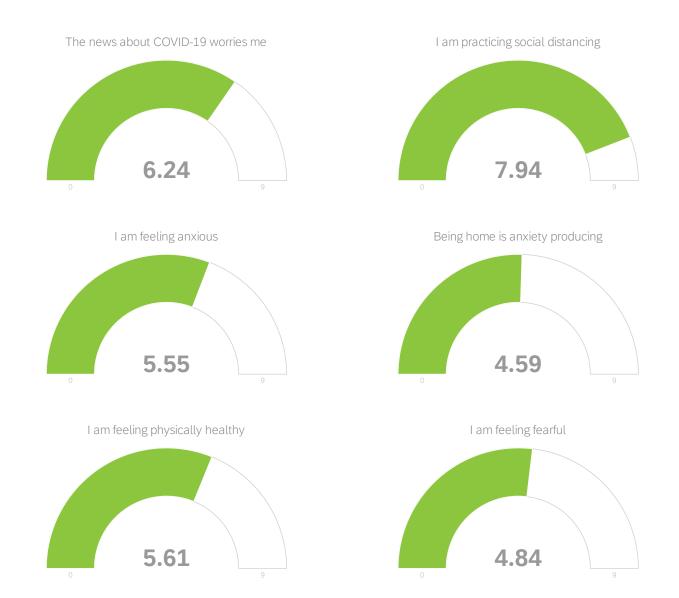

## below from 1 to 9

I am satisfied with the national government response to COVID-19 I am satisfied with the state government response to COVID-19

#

| 1 | The news about COVID-19 worries me | 1.00 | 9.00 | 6.24 | 1.76 | 3.08 | 51 |
|---|------------------------------------|------|------|------|------|------|----|
| 2 | I am practicing social distancing  | 3.00 | 9.00 | 7.94 | 1.36 | 1.86 | 51 |
| 3 | I am feeling anxious               | 1.00 | 9.00 | 5.55 | 2.30 | 5.27 | 51 |

| #  | Field                                                                | Minimum | Maximum | Mean | Std<br>Deviation | Variance | Count |
|----|----------------------------------------------------------------------|---------|---------|------|------------------|----------|-------|
| 4  | Being home is anxiety producing                                      | 1.00    | 9.00    | 4.59 | 2.55             | 6.48     | 51    |
| 5  | I am feeling physically healthy                                      | 1.00    | 9.00    | 5.61 | 2.06             | 4.24     | 51    |
| 6  | I am feeling fearful                                                 | 1.00    | 9.00    | 4.84 | 2.22             | 4.92     | 51    |
| 7  | I am feeling well                                                    | 1.00    | 9.00    | 5.96 | 2.05             | 4.19     | 51    |
| 8  | I am eating a nutritiously balanced diet                             | 1.00    | 9.00    | 5.80 | 2.46             | 6.04     | 51    |
| 9  | I am stress eating                                                   | 1.00    | 9.00    | 4.18 | 2.26             | 5.13     | 51    |
| 10 | I am exercising                                                      | 1.00    | 9.00    | 5.47 | 2.52             | 6.37     | 51    |
| 11 | I am feeling productive                                              | 1.00    | 9.00    | 4.76 | 2.36             | 5.55     | 51    |
| 12 | I am feeling mentally sharp                                          | 1.00    | 9.00    | 5.31 | 1.99             | 3.98     | 51    |
| 13 | I am feeling energized                                               | 1.00    | 9.00    | 3.98 | 1.82             | 3.31     | 51    |
| 14 | My sleep pattern is normal                                           | 1.00    | 9.00    | 5.31 | 2.49             | 6.18     | 51    |
| 15 | I am satisfied with the national government response to COVID-<br>19 | 1.00    | 9.00    | 2.78 | 1.92             | 3.70     | 51    |
| 16 | I am satisfied with the state government response to COVID-19        | 1.00    | 9.00    | 5.35 | 2.66             | 7.09     | 51    |
| 17 | I am thinking clearly                                                | 1.00    | 9.00    | 6.02 | 2.23             | 4.96     | 51    |
| 18 | I am feeling safe                                                    | 2.00    | 9.00    | 6.27 | 1.78             | 3.18     | 51    |
| 19 | I am abusing substances                                              | 1.00    | 8.00    | 1.75 | 1.49             | 2.23     | 51    |
| 20 | I am bored                                                           | 1.00    | 9.00    | 5.16 | 2.60             | 6.76     | 51    |
| 21 | I am feeling sad                                                     | 1.00    | 9.00    | 4.84 | 2.40             | 5.74     | 51    |