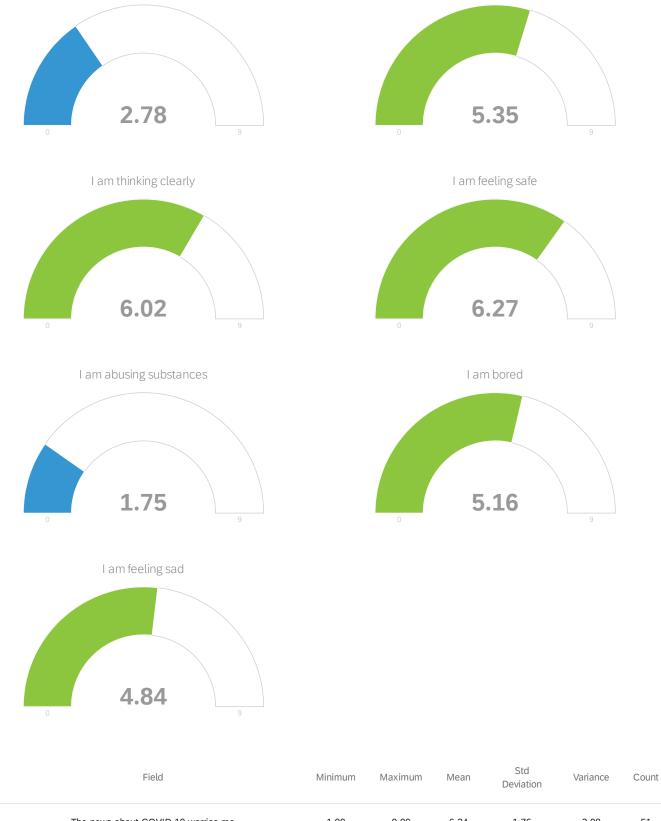

## below from 1 to 9

I am satisfied with the national government response to COVID-19 I am satisfied with the state government response to COVID-19

#

| 1 | The news about COVID-19 worries me | 1.00 | 9.00 | 6.24 | 1.76 | 3.08 | 51 |
|---|------------------------------------|------|------|------|------|------|----|
| 2 | I am practicing social distancing  | 3.00 | 9.00 | 7.94 | 1.36 | 1.86 | 51 |
| 3 | I am feeling anxious               | 1.00 | 9.00 | 5.55 | 2.30 | 5.27 | 51 |

| #  | Field                                                                | Minimum | Maximum | Mean | Std<br>Deviation | Variance | Count |
|----|----------------------------------------------------------------------|---------|---------|------|------------------|----------|-------|
| 4  | Being home is anxiety producing                                      | 1.00    | 9.00    | 4.59 | 2.55             | 6.48     | 51    |
| 5  | I am feeling physically healthy                                      | 1.00    | 9.00    | 5.61 | 2.06             | 4.24     | 51    |
| 6  | I am feeling fearful                                                 | 1.00    | 9.00    | 4.84 | 2.22             | 4.92     | 51    |
| 7  | I am feeling well                                                    | 1.00    | 9.00    | 5.96 | 2.05             | 4.19     | 51    |
| 8  | I am eating a nutritiously balanced diet                             | 1.00    | 9.00    | 5.80 | 2.46             | 6.04     | 51    |
| 9  | I am stress eating                                                   | 1.00    | 9.00    | 4.18 | 2.26             | 5.13     | 51    |
| 10 | I am exercising                                                      | 1.00    | 9.00    | 5.47 | 2.52             | 6.37     | 51    |
| 11 | I am feeling productive                                              | 1.00    | 9.00    | 4.76 | 2.36             | 5.55     | 51    |
| 12 | I am feeling mentally sharp                                          | 1.00    | 9.00    | 5.31 | 1.99             | 3.98     | 51    |
| 13 | I am feeling energized                                               | 1.00    | 9.00    | 3.98 | 1.82             | 3.31     | 51    |
| 14 | My sleep pattern is normal                                           | 1.00    | 9.00    | 5.31 | 2.49             | 6.18     | 51    |
| 15 | I am satisfied with the national government response to COVID-<br>19 | 1.00    | 9.00    | 2.78 | 1.92             | 3.70     | 51    |
| 16 | I am satisfied with the state government response to COVID-19        | 1.00    | 9.00    | 5.35 | 2.66             | 7.09     | 51    |
| 17 | I am thinking clearly                                                | 1.00    | 9.00    | 6.02 | 2.23             | 4.96     | 51    |
| 18 | I am feeling safe                                                    | 2.00    | 9.00    | 6.27 | 1.78             | 3.18     | 51    |
| 19 | I am abusing substances                                              | 1.00    | 8.00    | 1.75 | 1.49             | 2.23     | 51    |
| 20 | I am bored                                                           | 1.00    | 9.00    | 5.16 | 2.60             | 6.76     | 51    |
| 21 | I am feeling sad                                                     | 1.00    | 9.00    | 4.84 | 2.40             | 5.74     | 51    |