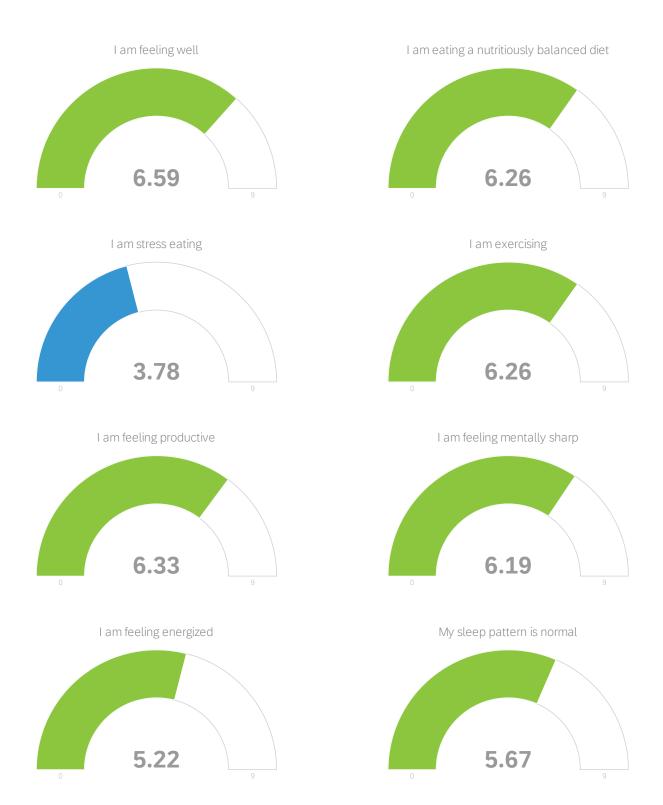

| #  | Field                                                                | Minimum | Maximum | Mean | Std<br>Deviation | Variance | Count |
|----|----------------------------------------------------------------------|---------|---------|------|------------------|----------|-------|
| 4  | Being home is anxiety producing                                      | 1.00    | 8.00    | 3.37 | 2.18             | 4.75     | 27    |
| 5  | I am feeling physically healthy                                      | 2.00    | 9.00    | 6.37 | 2.06             | 4.23     | 27    |
| 6  | I am feeling fearful                                                 | 1.00    | 8.00    | 3.63 | 2.16             | 4.68     | 27    |
| 7  | I am feeling well                                                    | 2.00    | 9.00    | 6.59 | 1.87             | 3.50     | 27    |
| 8  | I am eating a nutritiously balanced diet                             | 2.00    | 9.00    | 6.26 | 1.82             | 3.30     | 27    |
| 9  | I am stress eating                                                   | 1.00    | 8.00    | 3.78 | 2.33             | 5.43     | 27    |
| 10 | I am exercising                                                      | 1.00    | 9.00    | 6.26 | 2.52             | 6.34     | 27    |
| 11 | I am feeling productive                                              | 1.00    | 9.00    | 6.33 | 1.98             | 3.93     | 27    |
| 12 | I am feeling mentally sharp                                          | 1.00    | 9.00    | 6.19 | 2.11             | 4.45     | 27    |
| 13 | I am feeling energized                                               | 1.00    | 9.00    | 5.22 | 2.30             | 5.28     | 27    |
| 14 | My sleep pattern is normal                                           | 1.00    | 9.00    | 5.67 | 2.62             | 6.89     | 27    |
| 15 | I am satisfied with the national government response to COVID-<br>19 | 1.00    | 7.00    | 1.93 | 1.59             | 2.51     | 27    |
| 16 | I am satisfied with the state government response to COVID-19        | 1.00    | 9.00    | 5.41 | 2.78             | 7.72     | 27    |
| 17 | I am thinking clearly                                                | 2.00    | 9.00    | 6.96 | 1.88             | 3.52     | 27    |
| 18 | I am feeling safe                                                    | 3.00    | 9.00    | 6.59 | 1.85             | 3.43     | 27    |
| 19 | I am abusing substances                                              | 1.00    | 5.00    | 1.48 | 1.07             | 1.14     | 27    |
| 20 | I am bored                                                           | 1.00    | 9.00    | 3.70 | 2.77             | 7.69     | 27    |
| 21 | I am feeling sad                                                     | 1.00    | 8.00    | 3.74 | 2.47             | 6.12     | 27    |