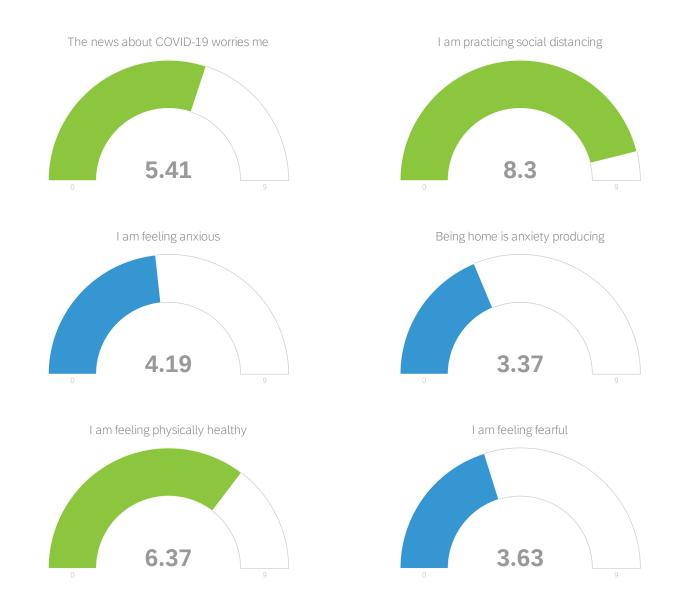

## below from 1 to 9

I am satisfied with the national government response to COVID-19 I am satisfied with the state government response to COVID-19

| # | Field                              | Minimum | Maximum | Mean | Std<br>Deviation | Variance | Count |
|---|------------------------------------|---------|---------|------|------------------|----------|-------|
| 1 | The news about COVID-19 worries me | 1.00    | 9.00    | 5.41 | 2.36             | 5.57     | 27    |
| 2 | I am practicing social distancing  | 3.00    | 9.00    | 8.30 | 1.36             | 1.84     | 27    |
| 3 | I am feeling anxious               | 1.00    | 8.00    | 4.19 | 2.36             | 5.56     | 27    |

| #  | Field                                                                | Minimum | Maximum | Mean | Std<br>Deviation | Variance | Count |
|----|----------------------------------------------------------------------|---------|---------|------|------------------|----------|-------|
| 4  | Being home is anxiety producing                                      | 1.00    | 8.00    | 3.37 | 2.18             | 4.75     | 27    |
| 5  | I am feeling physically healthy                                      | 2.00    | 9.00    | 6.37 | 2.06             | 4.23     | 27    |
| 6  | I am feeling fearful                                                 | 1.00    | 8.00    | 3.63 | 2.16             | 4.68     | 27    |
| 7  | I am feeling well                                                    | 2.00    | 9.00    | 6.59 | 1.87             | 3.50     | 27    |
| 8  | I am eating a nutritiously balanced diet                             | 2.00    | 9.00    | 6.26 | 1.82             | 3.30     | 27    |
| 9  | I am stress eating                                                   | 1.00    | 8.00    | 3.78 | 2.33             | 5.43     | 27    |
| 10 | I am exercising                                                      | 1.00    | 9.00    | 6.26 | 2.52             | 6.34     | 27    |
| 11 | I am feeling productive                                              | 1.00    | 9.00    | 6.33 | 1.98             | 3.93     | 27    |
| 12 | I am feeling mentally sharp                                          | 1.00    | 9.00    | 6.19 | 2.11             | 4.45     | 27    |
| 13 | I am feeling energized                                               | 1.00    | 9.00    | 5.22 | 2.30             | 5.28     | 27    |
| 14 | My sleep pattern is normal                                           | 1.00    | 9.00    | 5.67 | 2.62             | 6.89     | 27    |
| 15 | I am satisfied with the national government response to COVID-<br>19 | 1.00    | 7.00    | 1.93 | 1.59             | 2.51     | 27    |
| 16 | I am satisfied with the state government response to COVID-19        | 1.00    | 9.00    | 5.41 | 2.78             | 7.72     | 27    |
| 17 | I am thinking clearly                                                | 2.00    | 9.00    | 6.96 | 1.88             | 3.52     | 27    |
| 18 | I am feeling safe                                                    | 3.00    | 9.00    | 6.59 | 1.85             | 3.43     | 27    |
| 19 | I am abusing substances                                              | 1.00    | 5.00    | 1.48 | 1.07             | 1.14     | 27    |
| 20 | I am bored                                                           | 1.00    | 9.00    | 3.70 | 2.77             | 7.69     | 27    |
| 21 | I am feeling sad                                                     | 1.00    | 8.00    | 3.74 | 2.47             | 6.12     | 27    |