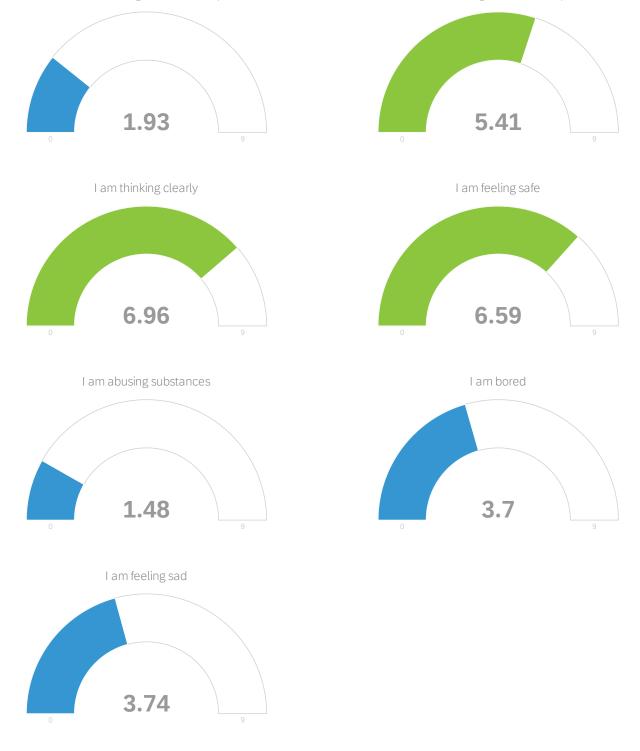

| #  | Field                                                                | Minimum | Maximum | Mean | Std<br>Deviation | Variance | Count |
|----|----------------------------------------------------------------------|---------|---------|------|------------------|----------|-------|
| 4  | Being home is anxiety producing                                      | 1.00    | 8.00    | 3.37 | 2.18             | 4.75     | 27    |
| 5  | I am feeling physically healthy                                      | 2.00    | 9.00    | 6.37 | 2.06             | 4.23     | 27    |
| 6  | I am feeling fearful                                                 | 1.00    | 8.00    | 3.63 | 2.16             | 4.68     | 27    |
| 7  | I am feeling well                                                    | 2.00    | 9.00    | 6.59 | 1.87             | 3.50     | 27    |
| 8  | I am eating a nutritiously balanced diet                             | 2.00    | 9.00    | 6.26 | 1.82             | 3.30     | 27    |
| 9  | I am stress eating                                                   | 1.00    | 8.00    | 3.78 | 2.33             | 5.43     | 27    |
| 10 | I am exercising                                                      | 1.00    | 9.00    | 6.26 | 2.52             | 6.34     | 27    |
| 11 | I am feeling productive                                              | 1.00    | 9.00    | 6.33 | 1.98             | 3.93     | 27    |
| 12 | I am feeling mentally sharp                                          | 1.00    | 9.00    | 6.19 | 2.11             | 4.45     | 27    |
| 13 | I am feeling energized                                               | 1.00    | 9.00    | 5.22 | 2.30             | 5.28     | 27    |
| 14 | My sleep pattern is normal                                           | 1.00    | 9.00    | 5.67 | 2.62             | 6.89     | 27    |
| 15 | I am satisfied with the national government response to COVID-<br>19 | 1.00    | 7.00    | 1.93 | 1.59             | 2.51     | 27    |
| 16 | I am satisfied with the state government response to COVID-19        | 1.00    | 9.00    | 5.41 | 2.78             | 7.72     | 27    |
| 17 | I am thinking clearly                                                | 2.00    | 9.00    | 6.96 | 1.88             | 3.52     | 27    |
| 18 | I am feeling safe                                                    | 3.00    | 9.00    | 6.59 | 1.85             | 3.43     | 27    |
| 19 | I am abusing substances                                              | 1.00    | 5.00    | 1.48 | 1.07             | 1.14     | 27    |
| 20 | I am bored                                                           | 1.00    | 9.00    | 3.70 | 2.77             | 7.69     | 27    |
| 21 | I am feeling sad                                                     | 1.00    | 8.00    | 3.74 | 2.47             | 6.12     | 27    |