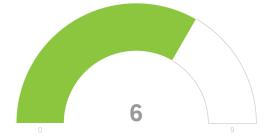

| #  | Field                                                                | Minimum | Maximum | Mean | Std<br>Deviation | Variance | Count |
|----|----------------------------------------------------------------------|---------|---------|------|------------------|----------|-------|
| 4  | Being home is anxiety producing                                      | 1.00    | 9.00    | 4.43 | 2.45             | 6.02     | 44    |
| 5  | I am feeling physically healthy                                      | 2.00    | 9.00    | 5.73 | 2.17             | 4.70     | 44    |
| 6  | I am feeling fearful                                                 | 1.00    | 9.00    | 4.64 | 2.37             | 5.64     | 44    |
| 7  | I am feeling well                                                    | 1.00    | 9.00    | 5.80 | 2.06             | 4.25     | 44    |
| 8  | I am eating a nutritiously balanced diet                             | 1.00    | 9.00    | 5.41 | 2.33             | 5.42     | 44    |
| 9  | I am stress eating                                                   | 1.00    | 9.00    | 4.50 | 2.53             | 6.39     | 44    |
| 10 | I am exercising                                                      | 1.00    | 9.00    | 5.25 | 2.59             | 6.69     | 44    |
| 11 | I am feeling productive                                              | 1.00    | 9.00    | 5.00 | 2.11             | 4.45     | 44    |
| 12 | I am feeling mentally sharp                                          | 1.00    | 9.00    | 5.52 | 2.11             | 4.43     | 44    |
| 13 | I am feeling energized                                               | 1.00    | 9.00    | 4.32 | 1.99             | 3.94     | 44    |
| 14 | My sleep pattern is normal                                           | 1.00    | 9.00    | 4.89 | 2.57             | 6.60     | 44    |
| 15 | I am satisfied with the national government response to COVID-<br>19 | 1.00    | 9.00    | 2.89 | 2.14             | 4.60     | 44    |
| 16 | I am satisfied with the state government response to COVID-19        | 1.00    | 9.00    | 6.00 | 2.33             | 5.41     | 44    |
| 17 | I am thinking clearly                                                | 2.00    | 9.00    | 6.25 | 2.14             | 4.60     | 44    |
| 18 | I am feeling safe                                                    | 3.00    | 9.00    | 6.57 | 1.88             | 3.52     | 44    |
| 19 | I am abusing substances                                              | 1.00    | 9.00    | 1.91 | 1.88             | 3.54     | 44    |
| 20 | I am bored                                                           | 1.00    | 9.00    | 5.57 | 2.60             | 6.75     | 44    |
| 21 | I am feeling sad                                                     | 1.00    | 9.00    | 5.34 | 2.50             | 6.27     | 44    |