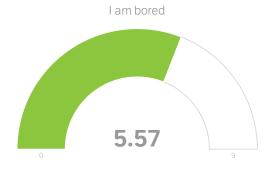

| #  | Field                                                                | Minimum | Maximum | Mean | Std<br>Deviation | Variance | Count |
|----|----------------------------------------------------------------------|---------|---------|------|------------------|----------|-------|
| 4  | Being home is anxiety producing                                      | 1.00    | 9.00    | 4.43 | 2.45             | 6.02     | 44    |
| 5  | I am feeling physically healthy                                      | 2.00    | 9.00    | 5.73 | 2.17             | 4.70     | 44    |
| 6  | I am feeling fearful                                                 | 1.00    | 9.00    | 4.64 | 2.37             | 5.64     | 44    |
| 7  | I am feeling well                                                    | 1.00    | 9.00    | 5.80 | 2.06             | 4.25     | 44    |
| 8  | I am eating a nutritiously balanced diet                             | 1.00    | 9.00    | 5.41 | 2.33             | 5.42     | 44    |
| 9  | I am stress eating                                                   | 1.00    | 9.00    | 4.50 | 2.53             | 6.39     | 44    |
| 10 | I am exercising                                                      | 1.00    | 9.00    | 5.25 | 2.59             | 6.69     | 44    |
| 11 | I am feeling productive                                              | 1.00    | 9.00    | 5.00 | 2.11             | 4.45     | 44    |
| 12 | I am feeling mentally sharp                                          | 1.00    | 9.00    | 5.52 | 2.11             | 4.43     | 44    |
| 13 | I am feeling energized                                               | 1.00    | 9.00    | 4.32 | 1.99             | 3.94     | 44    |
| 14 | My sleep pattern is normal                                           | 1.00    | 9.00    | 4.89 | 2.57             | 6.60     | 44    |
| 15 | I am satisfied with the national government response to COVID-<br>19 | 1.00    | 9.00    | 2.89 | 2.14             | 4.60     | 44    |
| 16 | I am satisfied with the state government response to COVID-19        | 1.00    | 9.00    | 6.00 | 2.33             | 5.41     | 44    |
| 17 | I am thinking clearly                                                | 2.00    | 9.00    | 6.25 | 2.14             | 4.60     | 44    |
| 18 | I am feeling safe                                                    | 3.00    | 9.00    | 6.57 | 1.88             | 3.52     | 44    |
| 19 | I am abusing substances                                              | 1.00    | 9.00    | 1.91 | 1.88             | 3.54     | 44    |
| 20 | I am bored                                                           | 1.00    | 9.00    | 5.57 | 2.60             | 6.75     | 44    |
| 21 | I am feeling sad                                                     | 1.00    | 9.00    | 5.34 | 2.50             | 6.27     | 44    |