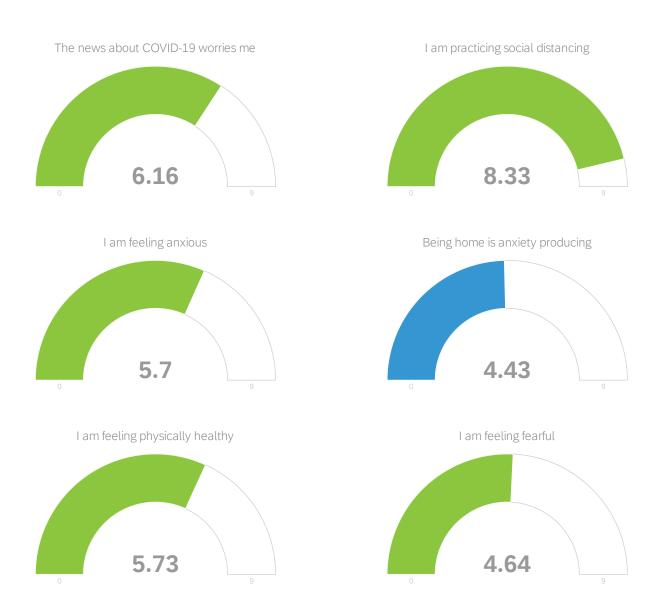

## below from 1 to 9

| # | Field                              | Minimum | Maximum | Mean | Std<br>Deviation | Variance | Count |  |
|---|------------------------------------|---------|---------|------|------------------|----------|-------|--|
| 1 | The news about COVID-19 worries me | 1.00    | 9.00    | 6.16 | 2.04             | 4.18     | 44    |  |
| 2 | I am practicing social distancing  | 4.00    | 9.00    | 8.33 | 1.13             | 1.27     | 42    |  |
| 3 | I am feeling anxious               | 1.00    | 9.00    | 5.70 | 2.50             | 6.25     | 44    |  |

| #  | Field                                                                | Minimum | Maximum | Mean | Std<br>Deviation | Variance | Count |
|----|----------------------------------------------------------------------|---------|---------|------|------------------|----------|-------|
| 4  | Being home is anxiety producing                                      | 1.00    | 9.00    | 4.43 | 2.45             | 6.02     | 44    |
| 5  | I am feeling physically healthy                                      | 2.00    | 9.00    | 5.73 | 2.17             | 4.70     | 44    |
| 6  | I am feeling fearful                                                 | 1.00    | 9.00    | 4.64 | 2.37             | 5.64     | 44    |
| 7  | I am feeling well                                                    | 1.00    | 9.00    | 5.80 | 2.06             | 4.25     | 44    |
| 8  | I am eating a nutritiously balanced diet                             | 1.00    | 9.00    | 5.41 | 2.33             | 5.42     | 44    |
| 9  | I am stress eating                                                   | 1.00    | 9.00    | 4.50 | 2.53             | 6.39     | 44    |
| 10 | I am exercising                                                      | 1.00    | 9.00    | 5.25 | 2.59             | 6.69     | 44    |
| 11 | I am feeling productive                                              | 1.00    | 9.00    | 5.00 | 2.11             | 4.45     | 44    |
| 12 | I am feeling mentally sharp                                          | 1.00    | 9.00    | 5.52 | 2.11             | 4.43     | 44    |
| 13 | I am feeling energized                                               | 1.00    | 9.00    | 4.32 | 1.99             | 3.94     | 44    |
| 14 | My sleep pattern is normal                                           | 1.00    | 9.00    | 4.89 | 2.57             | 6.60     | 44    |
| 15 | I am satisfied with the national government response to COVID-<br>19 | 1.00    | 9.00    | 2.89 | 2.14             | 4.60     | 44    |
| 16 | I am satisfied with the state government response to COVID-19        | 1.00    | 9.00    | 6.00 | 2.33             | 5.41     | 44    |
| 17 | I am thinking clearly                                                | 2.00    | 9.00    | 6.25 | 2.14             | 4.60     | 44    |
| 18 | I am feeling safe                                                    | 3.00    | 9.00    | 6.57 | 1.88             | 3.52     | 44    |
| 19 | I am abusing substances                                              | 1.00    | 9.00    | 1.91 | 1.88             | 3.54     | 44    |
| 20 | I am bored                                                           | 1.00    | 9.00    | 5.57 | 2.60             | 6.75     | 44    |
| 21 | I am feeling sad                                                     | 1.00    | 9.00    | 5.34 | 2.50             | 6.27     | 44    |