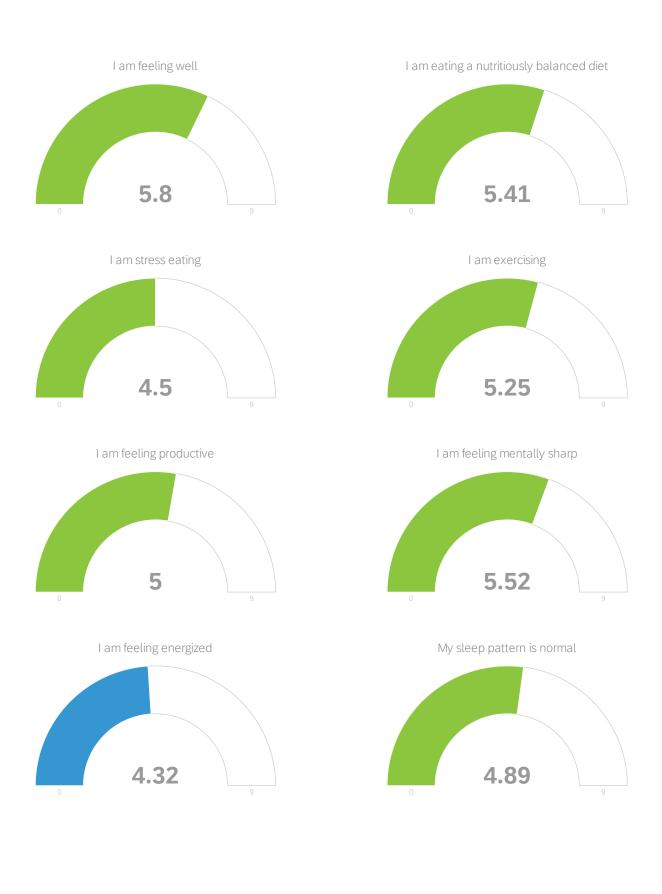

| #  | Field                                                                | Minimum | Maximum | Mean | Std<br>Deviation | Variance | Count |
|----|----------------------------------------------------------------------|---------|---------|------|------------------|----------|-------|
| 4  | Being home is anxiety producing                                      | 1.00    | 9.00    | 4.43 | 2.45             | 6.02     | 44    |
| 5  | I am feeling physically healthy                                      | 2.00    | 9.00    | 5.73 | 2.17             | 4.70     | 44    |
| 6  | I am feeling fearful                                                 | 1.00    | 9.00    | 4.64 | 2.37             | 5.64     | 44    |
| 7  | I am feeling well                                                    | 1.00    | 9.00    | 5.80 | 2.06             | 4.25     | 44    |
| 8  | I am eating a nutritiously balanced diet                             | 1.00    | 9.00    | 5.41 | 2.33             | 5.42     | 44    |
| 9  | I am stress eating                                                   | 1.00    | 9.00    | 4.50 | 2.53             | 6.39     | 44    |
| 10 | I am exercising                                                      | 1.00    | 9.00    | 5.25 | 2.59             | 6.69     | 44    |
| 11 | I am feeling productive                                              | 1.00    | 9.00    | 5.00 | 2.11             | 4.45     | 44    |
| 12 | I am feeling mentally sharp                                          | 1.00    | 9.00    | 5.52 | 2.11             | 4.43     | 44    |
| 13 | I am feeling energized                                               | 1.00    | 9.00    | 4.32 | 1.99             | 3.94     | 44    |
| 14 | My sleep pattern is normal                                           | 1.00    | 9.00    | 4.89 | 2.57             | 6.60     | 44    |
| 15 | I am satisfied with the national government response to COVID-<br>19 | 1.00    | 9.00    | 2.89 | 2.14             | 4.60     | 44    |
| 16 | I am satisfied with the state government response to COVID-19        | 1.00    | 9.00    | 6.00 | 2.33             | 5.41     | 44    |
| 17 | I am thinking clearly                                                | 2.00    | 9.00    | 6.25 | 2.14             | 4.60     | 44    |
| 18 | I am feeling safe                                                    | 3.00    | 9.00    | 6.57 | 1.88             | 3.52     | 44    |
| 19 | I am abusing substances                                              | 1.00    | 9.00    | 1.91 | 1.88             | 3.54     | 44    |
| 20 | I am bored                                                           | 1.00    | 9.00    | 5.57 | 2.60             | 6.75     | 44    |
| 21 | I am feeling sad                                                     | 1.00    | 9.00    | 5.34 | 2.50             | 6.27     | 44    |