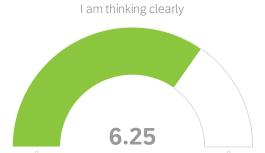

| #  | Field                                                                | Minimum | Maximum | Mean | Std<br>Deviation | Variance | Count |
|----|----------------------------------------------------------------------|---------|---------|------|------------------|----------|-------|
| 4  | Being home is anxiety producing                                      | 1.00    | 9.00    | 4.43 | 2.45             | 6.02     | 44    |
| 5  | I am feeling physically healthy                                      | 2.00    | 9.00    | 5.73 | 2.17             | 4.70     | 44    |
| 6  | I am feeling fearful                                                 | 1.00    | 9.00    | 4.64 | 2.37             | 5.64     | 44    |
| 7  | I am feeling well                                                    | 1.00    | 9.00    | 5.80 | 2.06             | 4.25     | 44    |
| 8  | I am eating a nutritiously balanced diet                             | 1.00    | 9.00    | 5.41 | 2.33             | 5.42     | 44    |
| 9  | I am stress eating                                                   | 1.00    | 9.00    | 4.50 | 2.53             | 6.39     | 44    |
| 10 | I am exercising                                                      | 1.00    | 9.00    | 5.25 | 2.59             | 6.69     | 44    |
| 11 | I am feeling productive                                              | 1.00    | 9.00    | 5.00 | 2.11             | 4.45     | 44    |
| 12 | I am feeling mentally sharp                                          | 1.00    | 9.00    | 5.52 | 2.11             | 4.43     | 44    |
| 13 | I am feeling energized                                               | 1.00    | 9.00    | 4.32 | 1.99             | 3.94     | 44    |
| 14 | My sleep pattern is normal                                           | 1.00    | 9.00    | 4.89 | 2.57             | 6.60     | 44    |
| 15 | I am satisfied with the national government response to COVID-<br>19 | 1.00    | 9.00    | 2.89 | 2.14             | 4.60     | 44    |
| 16 | I am satisfied with the state government response to COVID-19        | 1.00    | 9.00    | 6.00 | 2.33             | 5.41     | 44    |
| 17 | I am thinking clearly                                                | 2.00    | 9.00    | 6.25 | 2.14             | 4.60     | 44    |
| 18 | I am feeling safe                                                    | 3.00    | 9.00    | 6.57 | 1.88             | 3.52     | 44    |
| 19 | I am abusing substances                                              | 1.00    | 9.00    | 1.91 | 1.88             | 3.54     | 44    |
| 20 | I am bored                                                           | 1.00    | 9.00    | 5.57 | 2.60             | 6.75     | 44    |
| 21 | I am feeling sad                                                     | 1.00    | 9.00    | 5.34 | 2.50             | 6.27     | 44    |