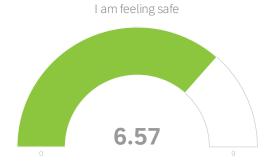

| #  | Field                                                                | Minimum | Maximum | Mean | Std<br>Deviation | Variance | Count |
|----|----------------------------------------------------------------------|---------|---------|------|------------------|----------|-------|
| 4  | Being home is anxiety producing                                      | 1.00    | 9.00    | 4.43 | 2.45             | 6.02     | 44    |
| 5  | I am feeling physically healthy                                      | 2.00    | 9.00    | 5.73 | 2.17             | 4.70     | 44    |
| 6  | I am feeling fearful                                                 | 1.00    | 9.00    | 4.64 | 2.37             | 5.64     | 44    |
| 7  | I am feeling well                                                    | 1.00    | 9.00    | 5.80 | 2.06             | 4.25     | 44    |
| 8  | I am eating a nutritiously balanced diet                             | 1.00    | 9.00    | 5.41 | 2.33             | 5.42     | 44    |
| 9  | I am stress eating                                                   | 1.00    | 9.00    | 4.50 | 2.53             | 6.39     | 44    |
| 10 | I am exercising                                                      | 1.00    | 9.00    | 5.25 | 2.59             | 6.69     | 44    |
| 11 | I am feeling productive                                              | 1.00    | 9.00    | 5.00 | 2.11             | 4.45     | 44    |
| 12 | I am feeling mentally sharp                                          | 1.00    | 9.00    | 5.52 | 2.11             | 4.43     | 44    |
| 13 | I am feeling energized                                               | 1.00    | 9.00    | 4.32 | 1.99             | 3.94     | 44    |
| 14 | My sleep pattern is normal                                           | 1.00    | 9.00    | 4.89 | 2.57             | 6.60     | 44    |
| 15 | I am satisfied with the national government response to COVID-<br>19 | 1.00    | 9.00    | 2.89 | 2.14             | 4.60     | 44    |
| 16 | I am satisfied with the state government response to COVID-19        | 1.00    | 9.00    | 6.00 | 2.33             | 5.41     | 44    |
| 17 | I am thinking clearly                                                | 2.00    | 9.00    | 6.25 | 2.14             | 4.60     | 44    |
| 18 | I am feeling safe                                                    | 3.00    | 9.00    | 6.57 | 1.88             | 3.52     | 44    |
| 19 | I am abusing substances                                              | 1.00    | 9.00    | 1.91 | 1.88             | 3.54     | 44    |
| 20 | I am bored                                                           | 1.00    | 9.00    | 5.57 | 2.60             | 6.75     | 44    |
| 21 | I am feeling sad                                                     | 1.00    | 9.00    | 5.34 | 2.50             | 6.27     | 44    |