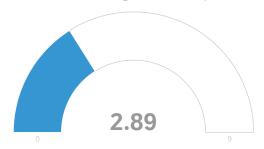

| #  | Field                                                                | Minimum | Maximum | Mean | Std<br>Deviation | Variance | Count |
|----|----------------------------------------------------------------------|---------|---------|------|------------------|----------|-------|
| 4  | Being home is anxiety producing                                      | 1.00    | 9.00    | 4.43 | 2.45             | 6.02     | 44    |
| 5  | I am feeling physically healthy                                      | 2.00    | 9.00    | 5.73 | 2.17             | 4.70     | 44    |
| 6  | I am feeling fearful                                                 | 1.00    | 9.00    | 4.64 | 2.37             | 5.64     | 44    |
| 7  | I am feeling well                                                    | 1.00    | 9.00    | 5.80 | 2.06             | 4.25     | 44    |
| 8  | I am eating a nutritiously balanced diet                             | 1.00    | 9.00    | 5.41 | 2.33             | 5.42     | 44    |
| 9  | I am stress eating                                                   | 1.00    | 9.00    | 4.50 | 2.53             | 6.39     | 44    |
| 10 | I am exercising                                                      | 1.00    | 9.00    | 5.25 | 2.59             | 6.69     | 44    |
| 11 | I am feeling productive                                              | 1.00    | 9.00    | 5.00 | 2.11             | 4.45     | 44    |
| 12 | I am feeling mentally sharp                                          | 1.00    | 9.00    | 5.52 | 2.11             | 4.43     | 44    |
| 13 | I am feeling energized                                               | 1.00    | 9.00    | 4.32 | 1.99             | 3.94     | 44    |
| 14 | My sleep pattern is normal                                           | 1.00    | 9.00    | 4.89 | 2.57             | 6.60     | 44    |
| 15 | I am satisfied with the national government response to COVID-<br>19 | 1.00    | 9.00    | 2.89 | 2.14             | 4.60     | 44    |
| 16 | I am satisfied with the state government response to COVID-19        | 1.00    | 9.00    | 6.00 | 2.33             | 5.41     | 44    |
| 17 | I am thinking clearly                                                | 2.00    | 9.00    | 6.25 | 2.14             | 4.60     | 44    |
| 18 | I am feeling safe                                                    | 3.00    | 9.00    | 6.57 | 1.88             | 3.52     | 44    |
| 19 | I am abusing substances                                              | 1.00    | 9.00    | 1.91 | 1.88             | 3.54     | 44    |
| 20 | I am bored                                                           | 1.00    | 9.00    | 5.57 | 2.60             | 6.75     | 44    |
| 21 | I am feeling sad                                                     | 1.00    | 9.00    | 5.34 | 2.50             | 6.27     | 44    |