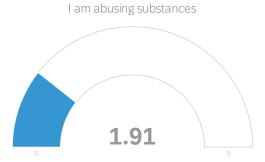

| #  | Field                                                                | Minimum | Maximum | Mean | Std<br>Deviation | Variance | Count |
|----|----------------------------------------------------------------------|---------|---------|------|------------------|----------|-------|
| 4  | Being home is anxiety producing                                      | 1.00    | 9.00    | 4.43 | 2.45             | 6.02     | 44    |
| 5  | I am feeling physically healthy                                      | 2.00    | 9.00    | 5.73 | 2.17             | 4.70     | 44    |
| 6  | I am feeling fearful                                                 | 1.00    | 9.00    | 4.64 | 2.37             | 5.64     | 44    |
| 7  | I am feeling well                                                    | 1.00    | 9.00    | 5.80 | 2.06             | 4.25     | 44    |
| 8  | I am eating a nutritiously balanced diet                             | 1.00    | 9.00    | 5.41 | 2.33             | 5.42     | 44    |
| 9  | I am stress eating                                                   | 1.00    | 9.00    | 4.50 | 2.53             | 6.39     | 44    |
| 10 | I am exercising                                                      | 1.00    | 9.00    | 5.25 | 2.59             | 6.69     | 44    |
| 11 | I am feeling productive                                              | 1.00    | 9.00    | 5.00 | 2.11             | 4.45     | 44    |
| 12 | I am feeling mentally sharp                                          | 1.00    | 9.00    | 5.52 | 2.11             | 4.43     | 44    |
| 13 | I am feeling energized                                               | 1.00    | 9.00    | 4.32 | 1.99             | 3.94     | 44    |
| 14 | My sleep pattern is normal                                           | 1.00    | 9.00    | 4.89 | 2.57             | 6.60     | 44    |
| 15 | I am satisfied with the national government response to COVID-<br>19 | 1.00    | 9.00    | 2.89 | 2.14             | 4.60     | 44    |
| 16 | I am satisfied with the state government response to COVID-19        | 1.00    | 9.00    | 6.00 | 2.33             | 5.41     | 44    |
| 17 | I am thinking clearly                                                | 2.00    | 9.00    | 6.25 | 2.14             | 4.60     | 44    |
| 18 | I am feeling safe                                                    | 3.00    | 9.00    | 6.57 | 1.88             | 3.52     | 44    |
| 19 | I am abusing substances                                              | 1.00    | 9.00    | 1.91 | 1.88             | 3.54     | 44    |
| 20 | I am bored                                                           | 1.00    | 9.00    | 5.57 | 2.60             | 6.75     | 44    |
| 21 | I am feeling sad                                                     | 1.00    | 9.00    | 5.34 | 2.50             | 6.27     | 44    |