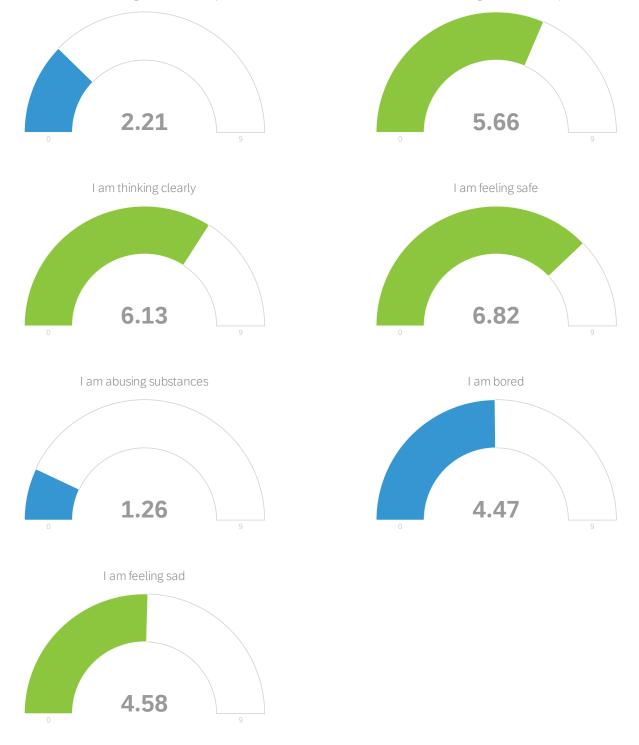

## below from 1 to 9

I am satisfied with the national government response to COVID-19 I am satisfied with the state government response to COVID-19

| # | Field                              | Minimum | Maximum | Mean | Std<br>Deviation | Variance | Count |  |
|---|------------------------------------|---------|---------|------|------------------|----------|-------|--|
| 1 | The news about COVID-19 worries me | 1.00    | 9.00    | 5.68 | 2.17             | 4.69     | 38    |  |
| 2 | I am practicing social distancing  | 3.00    | 9.00    | 8.37 | 1.38             | 1.92     | 38    |  |
| 3 | I am feeling anxious               | 1.00    | 9.00    | 5.03 | 2.48             | 6.13     | 38    |  |

| #  | Field                                                                | Minimum | Maximum | Mean | Std<br>Deviation | Variance | Count |
|----|----------------------------------------------------------------------|---------|---------|------|------------------|----------|-------|
| 4  | Being home is anxiety producing                                      | 1.00    | 9.00    | 4.34 | 2.54             | 6.44     | 38    |
| 5  | I am feeling physically healthy                                      | 2.00    | 9.00    | 6.03 | 1.97             | 3.87     | 38    |
| 6  | I am feeling fearful                                                 | 1.00    | 9.00    | 4.08 | 2.54             | 6.44     | 38    |
| 7  | I am feeling well                                                    | 1.00    | 9.00    | 6.42 | 1.86             | 3.45     | 38    |
| 8  | I am eating a nutritiously balanced diet                             | 1.00    | 9.00    | 6.00 | 2.16             | 4.68     | 38    |
| 9  | I am stress eating                                                   | 1.00    | 9.00    | 4.37 | 2.34             | 5.50     | 38    |
| 10 | I am exercising                                                      | 1.00    | 9.00    | 5.53 | 2.64             | 6.99     | 38    |
| 11 | I am feeling productive                                              | 2.00    | 9.00    | 5.87 | 2.10             | 4.43     | 38    |
| 12 | I am feeling mentally sharp                                          | 3.00    | 9.00    | 5.79 | 1.85             | 3.43     | 38    |
| 13 | I am feeling energized                                               | 2.00    | 9.00    | 5.03 | 1.84             | 3.39     | 38    |
| 14 | My sleep pattern is normal                                           | 1.00    | 9.00    | 5.32 | 2.58             | 6.64     | 38    |
| 15 | I am satisfied with the national government response to COVID-<br>19 | 1.00    | 7.00    | 2.21 | 1.49             | 2.22     | 38    |
| 16 | I am satisfied with the state government response to COVID-19        | 1.00    | 9.00    | 5.66 | 2.77             | 7.65     | 38    |
| 17 | I am thinking clearly                                                | 2.00    | 9.00    | 6.13 | 1.88             | 3.54     | 38    |
| 18 | I am feeling safe                                                    | 3.00    | 9.00    | 6.82 | 1.59             | 2.52     | 38    |
| 19 | I am abusing substances                                              | 1.00    | 5.00    | 1.26 | 0.75             | 0.56     | 38    |
| 20 | I am bored                                                           | 1.00    | 9.00    | 4.47 | 2.76             | 7.62     | 38    |
| 21 | I am feeling sad                                                     | 1.00    | 9.00    | 4.58 | 2.50             | 6.24     | 38    |