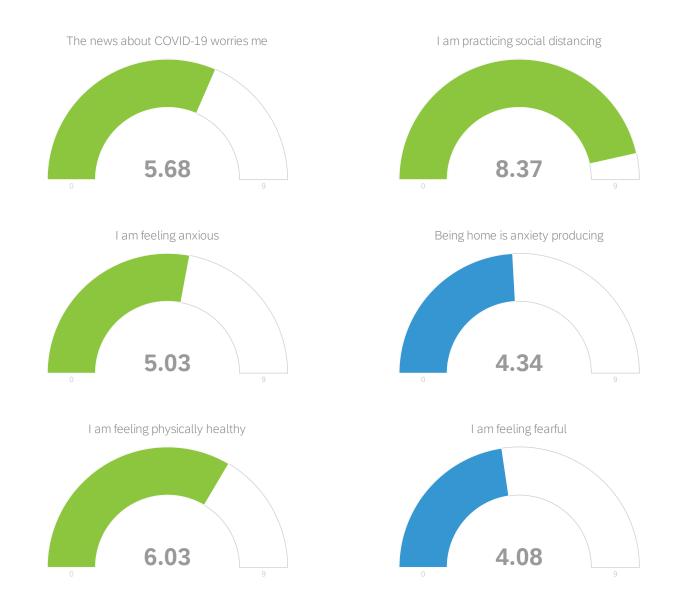

## below from 1 to 9

I am satisfied with the national government response to COVID-19 I am satisfied with the state government response to COVID-19

| # | Field                              | Minimum | Maximum | Mean | Std<br>Deviation | Variance | Count |  |
|---|------------------------------------|---------|---------|------|------------------|----------|-------|--|
| 1 | The news about COVID-19 worries me | 1.00    | 9.00    | 5.68 | 2.17             | 4.69     | 38    |  |
| 2 | I am practicing social distancing  | 3.00    | 9.00    | 8.37 | 1.38             | 1.92     | 38    |  |
| 3 | I am feeling anxious               | 1.00    | 9.00    | 5.03 | 2.48             | 6.13     | 38    |  |

| #  | Field                                                                | Minimum | Maximum | Mean | Std<br>Deviation | Variance | Count |
|----|----------------------------------------------------------------------|---------|---------|------|------------------|----------|-------|
| 4  | Being home is anxiety producing                                      | 1.00    | 9.00    | 4.34 | 2.54             | 6.44     | 38    |
| 5  | I am feeling physically healthy                                      | 2.00    | 9.00    | 6.03 | 1.97             | 3.87     | 38    |
| 6  | I am feeling fearful                                                 | 1.00    | 9.00    | 4.08 | 2.54             | 6.44     | 38    |
| 7  | I am feeling well                                                    | 1.00    | 9.00    | 6.42 | 1.86             | 3.45     | 38    |
| 8  | I am eating a nutritiously balanced diet                             | 1.00    | 9.00    | 6.00 | 2.16             | 4.68     | 38    |
| 9  | I am stress eating                                                   | 1.00    | 9.00    | 4.37 | 2.34             | 5.50     | 38    |
| 10 | I am exercising                                                      | 1.00    | 9.00    | 5.53 | 2.64             | 6.99     | 38    |
| 11 | I am feeling productive                                              | 2.00    | 9.00    | 5.87 | 2.10             | 4.43     | 38    |
| 12 | I am feeling mentally sharp                                          | 3.00    | 9.00    | 5.79 | 1.85             | 3.43     | 38    |
| 13 | I am feeling energized                                               | 2.00    | 9.00    | 5.03 | 1.84             | 3.39     | 38    |
| 14 | My sleep pattern is normal                                           | 1.00    | 9.00    | 5.32 | 2.58             | 6.64     | 38    |
| 15 | I am satisfied with the national government response to COVID-<br>19 | 1.00    | 7.00    | 2.21 | 1.49             | 2.22     | 38    |
| 16 | I am satisfied with the state government response to COVID-19        | 1.00    | 9.00    | 5.66 | 2.77             | 7.65     | 38    |
| 17 | I am thinking clearly                                                | 2.00    | 9.00    | 6.13 | 1.88             | 3.54     | 38    |
| 18 | I am feeling safe                                                    | 3.00    | 9.00    | 6.82 | 1.59             | 2.52     | 38    |
| 19 | I am abusing substances                                              | 1.00    | 5.00    | 1.26 | 0.75             | 0.56     | 38    |
| 20 | I am bored                                                           | 1.00    | 9.00    | 4.47 | 2.76             | 7.62     | 38    |
| 21 | I am feeling sad                                                     | 1.00    | 9.00    | 4.58 | 2.50             | 6.24     | 38    |