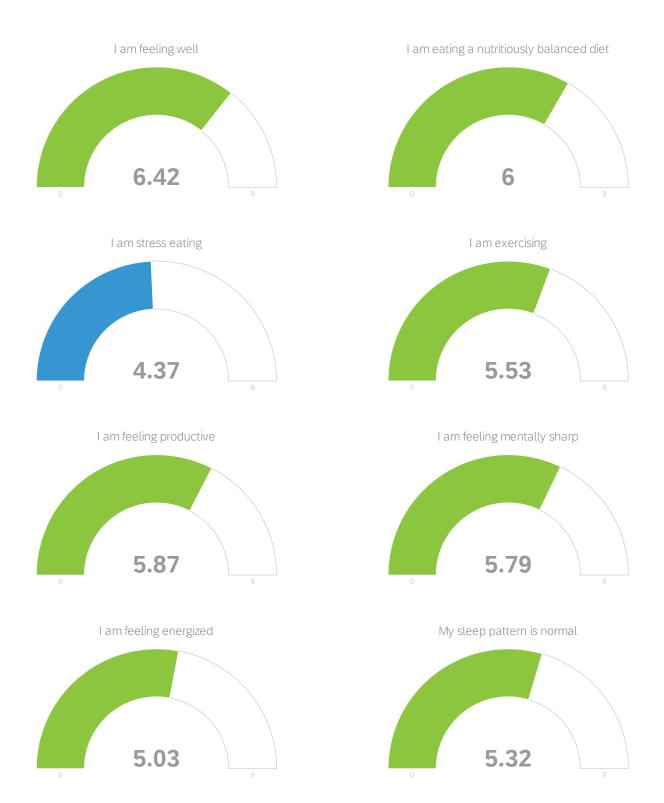

| #  | Field                                                                | Minimum | Maximum | Mean | Std<br>Deviation | Variance | Count |
|----|----------------------------------------------------------------------|---------|---------|------|------------------|----------|-------|
| 4  | Being home is anxiety producing                                      | 1.00    | 9.00    | 4.34 | 2.54             | 6.44     | 38    |
| 5  | I am feeling physically healthy                                      | 2.00    | 9.00    | 6.03 | 1.97             | 3.87     | 38    |
| 6  | I am feeling fearful                                                 | 1.00    | 9.00    | 4.08 | 2.54             | 6.44     | 38    |
| 7  | I am feeling well                                                    | 1.00    | 9.00    | 6.42 | 1.86             | 3.45     | 38    |
| 8  | I am eating a nutritiously balanced diet                             | 1.00    | 9.00    | 6.00 | 2.16             | 4.68     | 38    |
| 9  | I am stress eating                                                   | 1.00    | 9.00    | 4.37 | 2.34             | 5.50     | 38    |
| 10 | I am exercising                                                      | 1.00    | 9.00    | 5.53 | 2.64             | 6.99     | 38    |
| 11 | I am feeling productive                                              | 2.00    | 9.00    | 5.87 | 2.10             | 4.43     | 38    |
| 12 | I am feeling mentally sharp                                          | 3.00    | 9.00    | 5.79 | 1.85             | 3.43     | 38    |
| 13 | I am feeling energized                                               | 2.00    | 9.00    | 5.03 | 1.84             | 3.39     | 38    |
| 14 | My sleep pattern is normal                                           | 1.00    | 9.00    | 5.32 | 2.58             | 6.64     | 38    |
| 15 | I am satisfied with the national government response to COVID-<br>19 | 1.00    | 7.00    | 2.21 | 1.49             | 2.22     | 38    |
| 16 | I am satisfied with the state government response to COVID-19        | 1.00    | 9.00    | 5.66 | 2.77             | 7.65     | 38    |
| 17 | I am thinking clearly                                                | 2.00    | 9.00    | 6.13 | 1.88             | 3.54     | 38    |
| 18 | I am feeling safe                                                    | 3.00    | 9.00    | 6.82 | 1.59             | 2.52     | 38    |
| 19 | I am abusing substances                                              | 1.00    | 5.00    | 1.26 | 0.75             | 0.56     | 38    |
| 20 | I am bored                                                           | 1.00    | 9.00    | 4.47 | 2.76             | 7.62     | 38    |
| 21 | I am feeling sad                                                     | 1.00    | 9.00    | 4.58 | 2.50             | 6.24     | 38    |