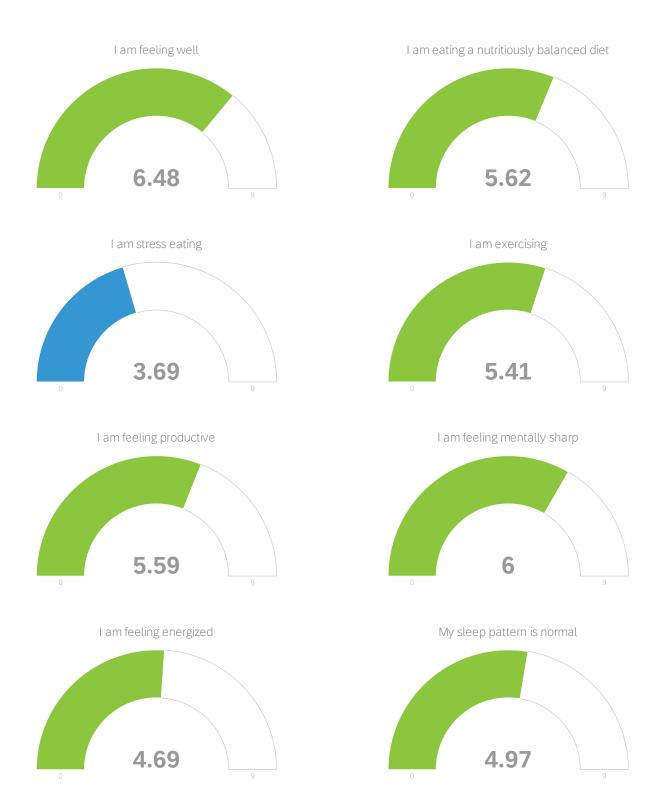

| #  | Field                                                                | Minimum | Maximum | Mean | Std<br>Deviation | Variance | Count |
|----|----------------------------------------------------------------------|---------|---------|------|------------------|----------|-------|
| 4  | Being home is anxiety producing                                      | 1.00    | 9.00    | 3.45 | 2.49             | 6.18     | 29    |
| 5  | I am feeling physically healthy                                      | 1.00    | 9.00    | 5.72 | 2.36             | 5.58     | 29    |
| 6  | I am feeling fearful                                                 | 1.00    | 9.00    | 4.31 | 2.31             | 5.32     | 29    |
| 7  | I am feeling well                                                    | 1.00    | 9.00    | 6.48 | 2.27             | 5.15     | 29    |
| 8  | I am eating a nutritiously balanced diet                             | 1.00    | 9.00    | 5.62 | 2.38             | 5.68     | 29    |
| 9  | I am stress eating                                                   | 1.00    | 8.00    | 3.69 | 2.31             | 5.32     | 29    |
| 10 | I am exercising                                                      | 1.00    | 9.00    | 5.41 | 2.65             | 7.00     | 29    |
| 11 | I am feeling productive                                              | 1.00    | 9.00    | 5.59 | 2.04             | 4.17     | 29    |
| 12 | I am feeling mentally sharp                                          | 1.00    | 9.00    | 6.00 | 2.13             | 4.55     | 29    |
| 13 | I am feeling energized                                               | 1.00    | 9.00    | 4.69 | 2.15             | 4.63     | 29    |
| 14 | My sleep pattern is normal                                           | 1.00    | 9.00    | 4.97 | 2.40             | 5.76     | 29    |
| 15 | I am satisfied with the national government response to COVID-<br>19 | 1.00    | 8.00    | 2.45 | 1.75             | 3.07     | 29    |
| 16 | I am satisfied with the state government response to COVID-19        | 1.00    | 9.00    | 5.72 | 2.59             | 6.68     | 29    |
| 17 | I am thinking clearly                                                | 2.00    | 9.00    | 6.34 | 2.09             | 4.36     | 29    |
| 18 | I am feeling safe                                                    | 3.00    | 9.00    | 6.55 | 1.57             | 2.45     | 29    |
| 19 | I am abusing substances                                              | 1.00    | 8.00    | 1.41 | 1.33             | 1.76     | 29    |
| 20 | I am bored                                                           | 1.00    | 9.00    | 4.66 | 3.01             | 9.05     | 29    |
| 21 | I am feeling sad                                                     | 1.00    | 9.00    | 4.41 | 2.54             | 6.45     | 29    |