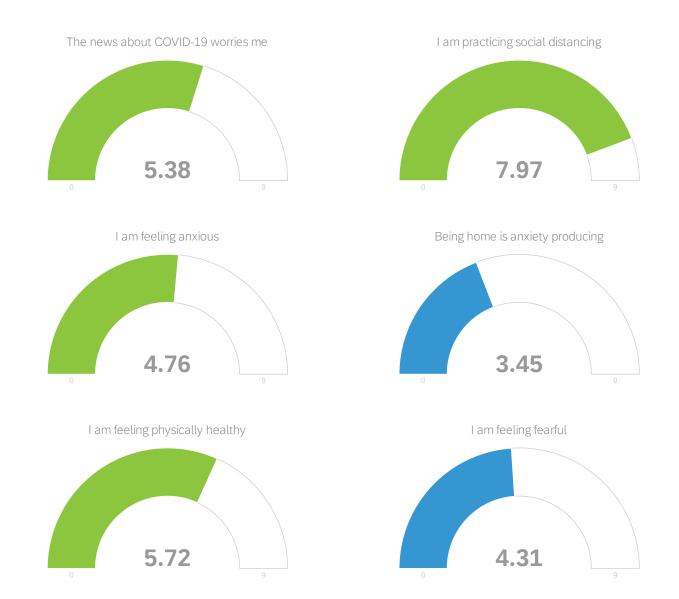

## below from 1 to 9

I am satisfied with the national government response to COVID-19 I am satisfied with the state government response to COVID-19

#

1

| 2 | I am practicing social distancing | 3.00 | 9.00 | 7.97 | 1.59 | 2.52 | 29 |
|---|-----------------------------------|------|------|------|------|------|----|
| 3 | I am feeling anxious              | 1.00 | 9.00 | 4.76 | 2.55 | 6.53 | 29 |

| #  | Field                                                                | Minimum | Maximum | Mean | Std<br>Deviation | Variance | Count |
|----|----------------------------------------------------------------------|---------|---------|------|------------------|----------|-------|
| 4  | Being home is anxiety producing                                      | 1.00    | 9.00    | 3.45 | 2.49             | 6.18     | 29    |
| 5  | I am feeling physically healthy                                      | 1.00    | 9.00    | 5.72 | 2.36             | 5.58     | 29    |
| 6  | I am feeling fearful                                                 | 1.00    | 9.00    | 4.31 | 2.31             | 5.32     | 29    |
| 7  | I am feeling well                                                    | 1.00    | 9.00    | 6.48 | 2.27             | 5.15     | 29    |
| 8  | I am eating a nutritiously balanced diet                             | 1.00    | 9.00    | 5.62 | 2.38             | 5.68     | 29    |
| 9  | I am stress eating                                                   | 1.00    | 8.00    | 3.69 | 2.31             | 5.32     | 29    |
| 10 | I am exercising                                                      | 1.00    | 9.00    | 5.41 | 2.65             | 7.00     | 29    |
| 11 | I am feeling productive                                              | 1.00    | 9.00    | 5.59 | 2.04             | 4.17     | 29    |
| 12 | I am feeling mentally sharp                                          | 1.00    | 9.00    | 6.00 | 2.13             | 4.55     | 29    |
| 13 | I am feeling energized                                               | 1.00    | 9.00    | 4.69 | 2.15             | 4.63     | 29    |
| 14 | My sleep pattern is normal                                           | 1.00    | 9.00    | 4.97 | 2.40             | 5.76     | 29    |
| 15 | I am satisfied with the national government response to COVID-<br>19 | 1.00    | 8.00    | 2.45 | 1.75             | 3.07     | 29    |
| 16 | I am satisfied with the state government response to COVID-19        | 1.00    | 9.00    | 5.72 | 2.59             | 6.68     | 29    |
| 17 | I am thinking clearly                                                | 2.00    | 9.00    | 6.34 | 2.09             | 4.36     | 29    |
| 18 | I am feeling safe                                                    | 3.00    | 9.00    | 6.55 | 1.57             | 2.45     | 29    |
| 19 | I am abusing substances                                              | 1.00    | 8.00    | 1.41 | 1.33             | 1.76     | 29    |
| 20 | I am bored                                                           | 1.00    | 9.00    | 4.66 | 3.01             | 9.05     | 29    |
| 21 | I am feeling sad                                                     | 1.00    | 9.00    | 4.41 | 2.54             | 6.45     | 29    |