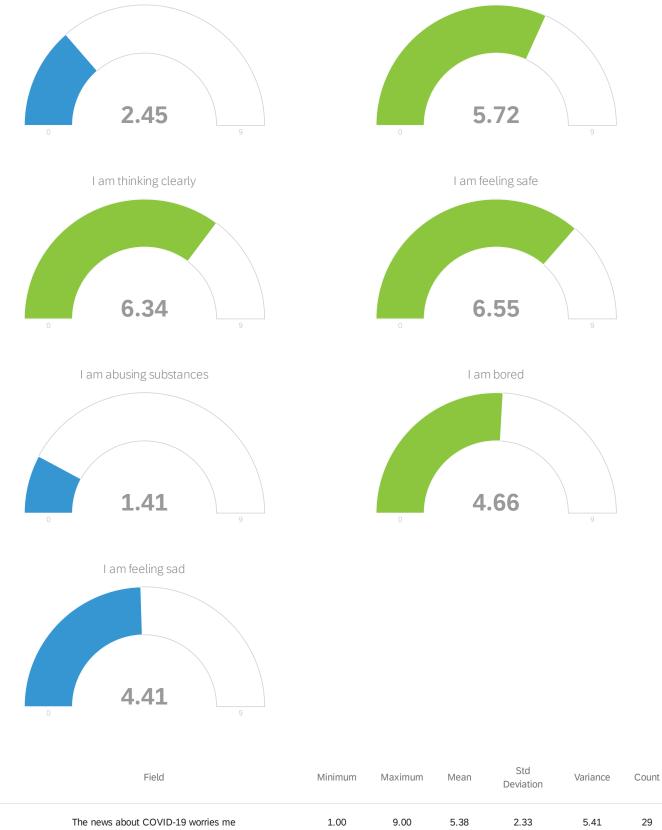

## below from 1 to 9

I am satisfied with the national government response to COVID-19 I am satisfied with the state government response to COVID-19

#

1

| 2 | I am practicing social distancing | 3.00 | 9.00 | 7.97 | 1.59 | 2.52 | 29 |
|---|-----------------------------------|------|------|------|------|------|----|
| 3 | I am feeling anxious              | 1.00 | 9.00 | 4.76 | 2.55 | 6.53 | 29 |

| #  | Field                                                                | Minimum | Maximum | Mean | Std<br>Deviation | Variance | Count |
|----|----------------------------------------------------------------------|---------|---------|------|------------------|----------|-------|
| 4  | Being home is anxiety producing                                      | 1.00    | 9.00    | 3.45 | 2.49             | 6.18     | 29    |
| 5  | I am feeling physically healthy                                      | 1.00    | 9.00    | 5.72 | 2.36             | 5.58     | 29    |
| 6  | I am feeling fearful                                                 | 1.00    | 9.00    | 4.31 | 2.31             | 5.32     | 29    |
| 7  | I am feeling well                                                    | 1.00    | 9.00    | 6.48 | 2.27             | 5.15     | 29    |
| 8  | I am eating a nutritiously balanced diet                             | 1.00    | 9.00    | 5.62 | 2.38             | 5.68     | 29    |
| 9  | I am stress eating                                                   | 1.00    | 8.00    | 3.69 | 2.31             | 5.32     | 29    |
| 10 | I am exercising                                                      | 1.00    | 9.00    | 5.41 | 2.65             | 7.00     | 29    |
| 11 | I am feeling productive                                              | 1.00    | 9.00    | 5.59 | 2.04             | 4.17     | 29    |
| 12 | I am feeling mentally sharp                                          | 1.00    | 9.00    | 6.00 | 2.13             | 4.55     | 29    |
| 13 | I am feeling energized                                               | 1.00    | 9.00    | 4.69 | 2.15             | 4.63     | 29    |
| 14 | My sleep pattern is normal                                           | 1.00    | 9.00    | 4.97 | 2.40             | 5.76     | 29    |
| 15 | I am satisfied with the national government response to COVID-<br>19 | 1.00    | 8.00    | 2.45 | 1.75             | 3.07     | 29    |
| 16 | I am satisfied with the state government response to COVID-19        | 1.00    | 9.00    | 5.72 | 2.59             | 6.68     | 29    |
| 17 | I am thinking clearly                                                | 2.00    | 9.00    | 6.34 | 2.09             | 4.36     | 29    |
| 18 | I am feeling safe                                                    | 3.00    | 9.00    | 6.55 | 1.57             | 2.45     | 29    |
| 19 | I am abusing substances                                              | 1.00    | 8.00    | 1.41 | 1.33             | 1.76     | 29    |
| 20 | I am bored                                                           | 1.00    | 9.00    | 4.66 | 3.01             | 9.05     | 29    |
| 21 | I am feeling sad                                                     | 1.00    | 9.00    | 4.41 | 2.54             | 6.45     | 29    |