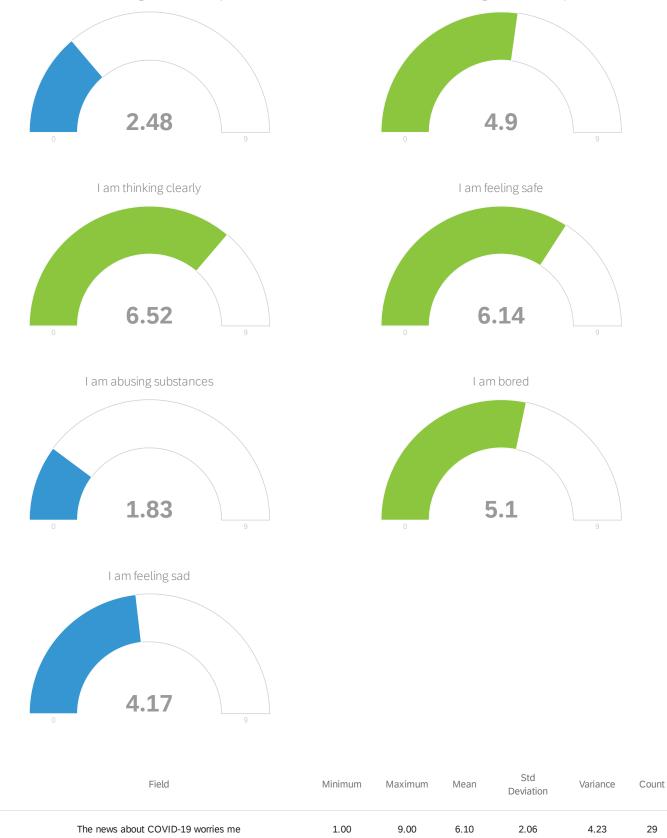

## below from 1 to 9

I am satisfied with the national government response to COVID-19 I am satisfied with the state government response to COVID-19

1.41

6.18

29

29

2 I am practicing social distancing 5.00 9.00 8.41 1.19 3 I am feeling anxious 1.00 9.00 4.76 2.49

#

1

| #  | Field                                                                | Minimum | Maximum | Mean | Std<br>Deviation | Variance | Count |
|----|----------------------------------------------------------------------|---------|---------|------|------------------|----------|-------|
| 4  | Being home is anxiety producing                                      | 1.00    | 9.00    | 3.55 | 2.66             | 7.07     | 29    |
| 5  | I am feeling physically healthy                                      | 2.00    | 9.00    | 6.17 | 1.86             | 3.45     | 29    |
| 6  | I am feeling fearful                                                 | 1.00    | 9.00    | 3.93 | 2.20             | 4.82     | 29    |
| 7  | I am feeling well                                                    | 1.00    | 9.00    | 6.07 | 2.07             | 4.27     | 29    |
| 8  | I am eating a nutritiously balanced diet                             | 1.00    | 9.00    | 5.41 | 2.27             | 5.14     | 29    |
| 9  | I am stress eating                                                   | 1.00    | 9.00    | 4.34 | 2.41             | 5.81     | 29    |
| 10 | I am exercising                                                      | 1.00    | 9.00    | 5.34 | 2.54             | 6.43     | 29    |
| 11 | I am feeling productive                                              | 1.00    | 9.00    | 5.62 | 2.14             | 4.58     | 29    |
| 12 | I am feeling mentally sharp                                          | 1.00    | 9.00    | 6.00 | 2.03             | 4.14     | 29    |
| 13 | I am feeling energized                                               | 1.00    | 9.00    | 5.10 | 2.22             | 4.92     | 29    |
| 14 | My sleep pattern is normal                                           | 1.00    | 9.00    | 5.45 | 2.66             | 7.07     | 29    |
| 15 | I am satisfied with the national government response to COVID-<br>19 | 1.00    | 8.00    | 2.48 | 1.92             | 3.70     | 29    |
| 16 | I am satisfied with the state government response to COVID-19        | 1.00    | 9.00    | 4.90 | 2.86             | 8.16     | 29    |
| 17 | I am thinking clearly                                                | 1.00    | 9.00    | 6.52 | 1.85             | 3.42     | 29    |
| 18 | I am feeling safe                                                    | 1.00    | 9.00    | 6.14 | 2.15             | 4.60     | 29    |
| 19 | I am abusing substances                                              | 1.00    | 9.00    | 1.83 | 1.84             | 3.38     | 29    |
| 20 | I am bored                                                           | 1.00    | 9.00    | 5.10 | 2.82             | 7.95     | 29    |
| 21 | I am feeling sad                                                     | 1.00    | 9.00    | 4.17 | 2.48             | 6.14     | 29    |