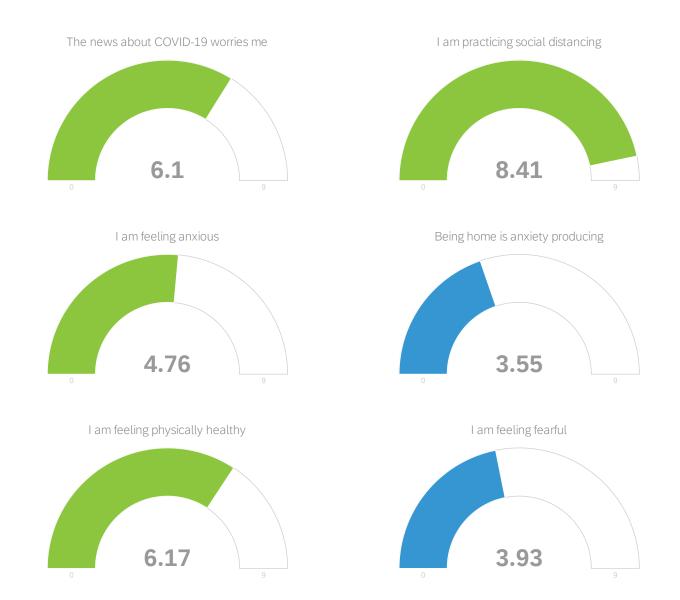

## below from 1 to 9

I am satisfied with the national government response to COVID-19 I am satisfied with the state government response to COVID-19

1.41

6.18

29

29

2 I am practicing social distancing 5.00 9.00 8.41 1.19 3 I am feeling anxious 1.00 9.00 4.76 2.49

#

1

| #  | Field                                                                | Minimum | Maximum | Mean | Std<br>Deviation | Variance | Count |
|----|----------------------------------------------------------------------|---------|---------|------|------------------|----------|-------|
| 4  | Being home is anxiety producing                                      | 1.00    | 9.00    | 3.55 | 2.66             | 7.07     | 29    |
| 5  | I am feeling physically healthy                                      | 2.00    | 9.00    | 6.17 | 1.86             | 3.45     | 29    |
| 6  | I am feeling fearful                                                 | 1.00    | 9.00    | 3.93 | 2.20             | 4.82     | 29    |
| 7  | I am feeling well                                                    | 1.00    | 9.00    | 6.07 | 2.07             | 4.27     | 29    |
| 8  | I am eating a nutritiously balanced diet                             | 1.00    | 9.00    | 5.41 | 2.27             | 5.14     | 29    |
| 9  | I am stress eating                                                   | 1.00    | 9.00    | 4.34 | 2.41             | 5.81     | 29    |
| 10 | I am exercising                                                      | 1.00    | 9.00    | 5.34 | 2.54             | 6.43     | 29    |
| 11 | I am feeling productive                                              | 1.00    | 9.00    | 5.62 | 2.14             | 4.58     | 29    |
| 12 | I am feeling mentally sharp                                          | 1.00    | 9.00    | 6.00 | 2.03             | 4.14     | 29    |
| 13 | I am feeling energized                                               | 1.00    | 9.00    | 5.10 | 2.22             | 4.92     | 29    |
| 14 | My sleep pattern is normal                                           | 1.00    | 9.00    | 5.45 | 2.66             | 7.07     | 29    |
| 15 | I am satisfied with the national government response to COVID-<br>19 | 1.00    | 8.00    | 2.48 | 1.92             | 3.70     | 29    |
| 16 | I am satisfied with the state government response to COVID-19        | 1.00    | 9.00    | 4.90 | 2.86             | 8.16     | 29    |
| 17 | I am thinking clearly                                                | 1.00    | 9.00    | 6.52 | 1.85             | 3.42     | 29    |
| 18 | I am feeling safe                                                    | 1.00    | 9.00    | 6.14 | 2.15             | 4.60     | 29    |
| 19 | I am abusing substances                                              | 1.00    | 9.00    | 1.83 | 1.84             | 3.38     | 29    |
| 20 | I am bored                                                           | 1.00    | 9.00    | 5.10 | 2.82             | 7.95     | 29    |
| 21 | I am feeling sad                                                     | 1.00    | 9.00    | 4.17 | 2.48             | 6.14     | 29    |