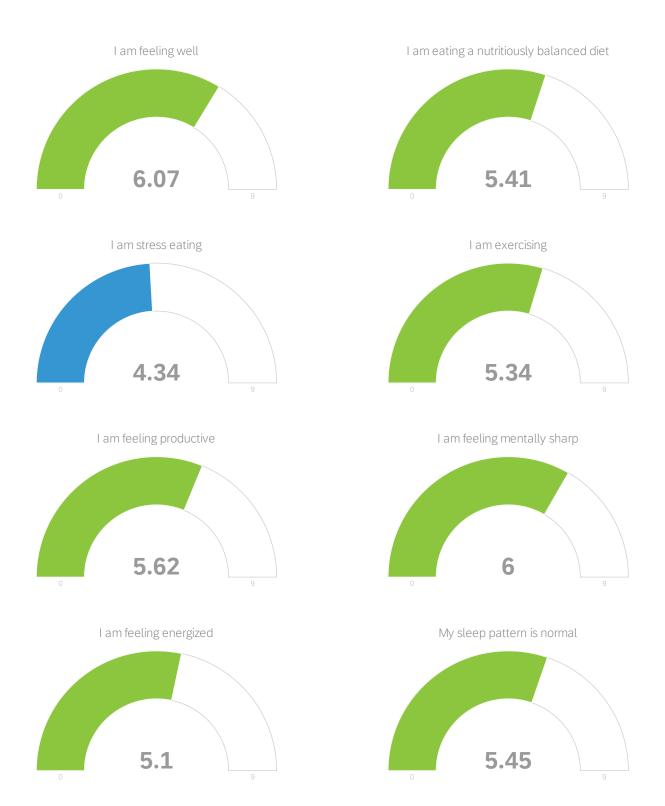

#

1

| #  | Field                                                                | Minimum | Maximum | Mean | Std<br>Deviation | Variance | Count |
|----|----------------------------------------------------------------------|---------|---------|------|------------------|----------|-------|
| 4  | Being home is anxiety producing                                      | 1.00    | 9.00    | 3.55 | 2.66             | 7.07     | 29    |
| 5  | I am feeling physically healthy                                      | 2.00    | 9.00    | 6.17 | 1.86             | 3.45     | 29    |
| 6  | I am feeling fearful                                                 | 1.00    | 9.00    | 3.93 | 2.20             | 4.82     | 29    |
| 7  | I am feeling well                                                    | 1.00    | 9.00    | 6.07 | 2.07             | 4.27     | 29    |
| 8  | I am eating a nutritiously balanced diet                             | 1.00    | 9.00    | 5.41 | 2.27             | 5.14     | 29    |
| 9  | I am stress eating                                                   | 1.00    | 9.00    | 4.34 | 2.41             | 5.81     | 29    |
| 10 | I am exercising                                                      | 1.00    | 9.00    | 5.34 | 2.54             | 6.43     | 29    |
| 11 | I am feeling productive                                              | 1.00    | 9.00    | 5.62 | 2.14             | 4.58     | 29    |
| 12 | I am feeling mentally sharp                                          | 1.00    | 9.00    | 6.00 | 2.03             | 4.14     | 29    |
| 13 | I am feeling energized                                               | 1.00    | 9.00    | 5.10 | 2.22             | 4.92     | 29    |
| 14 | My sleep pattern is normal                                           | 1.00    | 9.00    | 5.45 | 2.66             | 7.07     | 29    |
| 15 | I am satisfied with the national government response to COVID-<br>19 | 1.00    | 8.00    | 2.48 | 1.92             | 3.70     | 29    |
| 16 | I am satisfied with the state government response to COVID-19        | 1.00    | 9.00    | 4.90 | 2.86             | 8.16     | 29    |
| 17 | I am thinking clearly                                                | 1.00    | 9.00    | 6.52 | 1.85             | 3.42     | 29    |
| 18 | I am feeling safe                                                    | 1.00    | 9.00    | 6.14 | 2.15             | 4.60     | 29    |
| 19 | I am abusing substances                                              | 1.00    | 9.00    | 1.83 | 1.84             | 3.38     | 29    |
| 20 | I am bored                                                           | 1.00    | 9.00    | 5.10 | 2.82             | 7.95     | 29    |
| 21 | I am feeling sad                                                     | 1.00    | 9.00    | 4.17 | 2.48             | 6.14     | 29    |