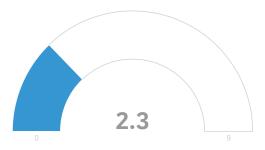

| #  | Field                                                                | Minimum | Maximum | Mean | Std<br>Deviation | Variance | Count |
|----|----------------------------------------------------------------------|---------|---------|------|------------------|----------|-------|
| 4  | Being home is anxiety producing                                      | 1.00    | 9.00    | 3.41 | 2.41             | 5.80     | 27    |
| 5  | I am feeling physically healthy                                      | 1.00    | 9.00    | 6.85 | 2.07             | 4.27     | 27    |
| 6  | I am feeling fearful                                                 | 1.00    | 9.00    | 3.78 | 2.39             | 5.73     | 27    |
| 7  | I am feeling well                                                    | 2.00    | 9.00    | 6.59 | 1.87             | 3.50     | 27    |
| 8  | I am eating a nutritiously balanced diet                             | 1.00    | 9.00    | 6.52 | 1.97             | 3.88     | 27    |
| 9  | I am stress eating                                                   | 1.00    | 9.00    | 3.81 | 2.42             | 5.85     | 27    |
| 10 | I am exercising                                                      | 1.00    | 9.00    | 6.11 | 2.42             | 5.88     | 27    |
| 11 | I am feeling productive                                              | 1.00    | 9.00    | 6.26 | 1.67             | 2.78     | 27    |
| 12 | I am feeling mentally sharp                                          | 1.00    | 9.00    | 6.85 | 1.92             | 3.68     | 27    |
| 13 | I am feeling energized                                               | 1.00    | 9.00    | 5.93 | 1.96             | 3.85     | 27    |
| 14 | My sleep pattern is normal                                           | 1.00    | 9.00    | 5.74 | 2.49             | 6.19     | 27    |
| 15 | I am satisfied with the national government response to COVID-<br>19 | 1.00    | 7.00    | 2.30 | 1.78             | 3.17     | 27    |
| 16 | I am satisfied with the state government response to COVID-19        | 1.00    | 9.00    | 5.85 | 3.01             | 9.09     | 27    |
| 17 | I am thinking clearly                                                | 1.00    | 9.00    | 6.74 | 1.80             | 3.23     | 27    |
| 18 | I am feeling safe                                                    | 1.00    | 9.00    | 6.15 | 2.27             | 5.16     | 27    |
| 19 | I am abusing substances                                              | 1.00    | 7.00    | 1.59 | 1.25             | 1.57     | 27    |
| 20 | I am bored                                                           | 1.00    | 9.00    | 3.52 | 2.67             | 7.14     | 27    |
| 21 | I am feeling sad                                                     | 1.00    | 7.00    | 3.74 | 2.25             | 5.08     | 27    |