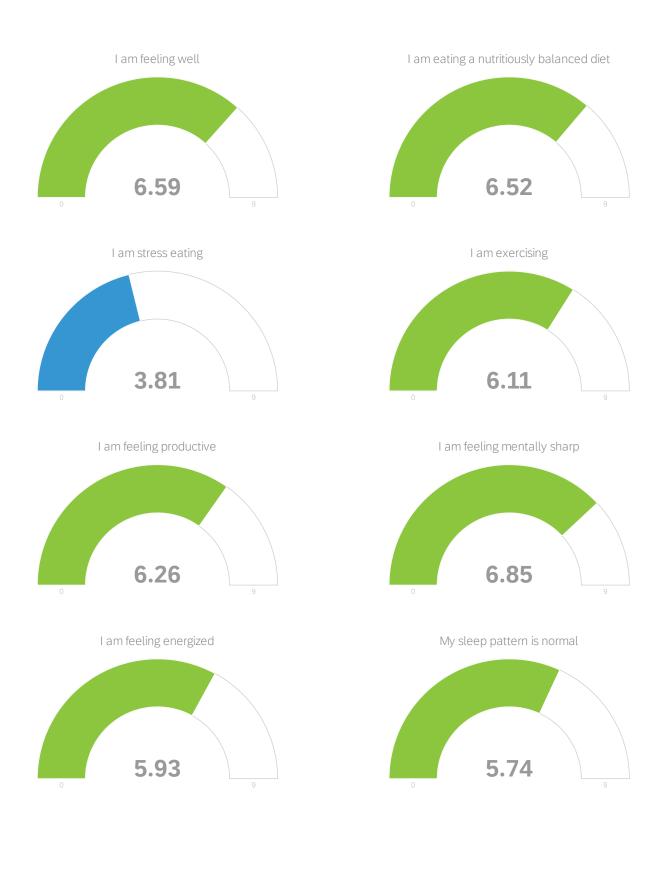

| #  | Field                                                                | Minimum | Maximum | Mean | Std<br>Deviation | Variance | Count |
|----|----------------------------------------------------------------------|---------|---------|------|------------------|----------|-------|
| 4  | Being home is anxiety producing                                      | 1.00    | 9.00    | 3.41 | 2.41             | 5.80     | 27    |
| 5  | I am feeling physically healthy                                      | 1.00    | 9.00    | 6.85 | 2.07             | 4.27     | 27    |
| 6  | I am feeling fearful                                                 | 1.00    | 9.00    | 3.78 | 2.39             | 5.73     | 27    |
| 7  | I am feeling well                                                    | 2.00    | 9.00    | 6.59 | 1.87             | 3.50     | 27    |
| 8  | I am eating a nutritiously balanced diet                             | 1.00    | 9.00    | 6.52 | 1.97             | 3.88     | 27    |
| 9  | I am stress eating                                                   | 1.00    | 9.00    | 3.81 | 2.42             | 5.85     | 27    |
| 10 | I am exercising                                                      | 1.00    | 9.00    | 6.11 | 2.42             | 5.88     | 27    |
| 11 | I am feeling productive                                              | 1.00    | 9.00    | 6.26 | 1.67             | 2.78     | 27    |
| 12 | I am feeling mentally sharp                                          | 1.00    | 9.00    | 6.85 | 1.92             | 3.68     | 27    |
| 13 | I am feeling energized                                               | 1.00    | 9.00    | 5.93 | 1.96             | 3.85     | 27    |
| 14 | My sleep pattern is normal                                           | 1.00    | 9.00    | 5.74 | 2.49             | 6.19     | 27    |
| 15 | I am satisfied with the national government response to COVID-<br>19 | 1.00    | 7.00    | 2.30 | 1.78             | 3.17     | 27    |
| 16 | I am satisfied with the state government response to COVID-19        | 1.00    | 9.00    | 5.85 | 3.01             | 9.09     | 27    |
| 17 | I am thinking clearly                                                | 1.00    | 9.00    | 6.74 | 1.80             | 3.23     | 27    |
| 18 | I am feeling safe                                                    | 1.00    | 9.00    | 6.15 | 2.27             | 5.16     | 27    |
| 19 | I am abusing substances                                              | 1.00    | 7.00    | 1.59 | 1.25             | 1.57     | 27    |
| 20 | I am bored                                                           | 1.00    | 9.00    | 3.52 | 2.67             | 7.14     | 27    |
| 21 | I am feeling sad                                                     | 1.00    | 7.00    | 3.74 | 2.25             | 5.08     | 27    |