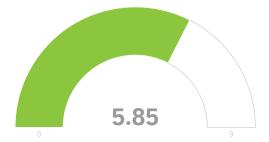

| #  | Field                                                                | Minimum | Maximum | Mean | Std<br>Deviation | Variance | Count |
|----|----------------------------------------------------------------------|---------|---------|------|------------------|----------|-------|
| 4  | Being home is anxiety producing                                      | 1.00    | 9.00    | 3.41 | 2.41             | 5.80     | 27    |
| 5  | I am feeling physically healthy                                      | 1.00    | 9.00    | 6.85 | 2.07             | 4.27     | 27    |
| 6  | I am feeling fearful                                                 | 1.00    | 9.00    | 3.78 | 2.39             | 5.73     | 27    |
| 7  | I am feeling well                                                    | 2.00    | 9.00    | 6.59 | 1.87             | 3.50     | 27    |
| 8  | I am eating a nutritiously balanced diet                             | 1.00    | 9.00    | 6.52 | 1.97             | 3.88     | 27    |
| 9  | I am stress eating                                                   | 1.00    | 9.00    | 3.81 | 2.42             | 5.85     | 27    |
| 10 | I am exercising                                                      | 1.00    | 9.00    | 6.11 | 2.42             | 5.88     | 27    |
| 11 | I am feeling productive                                              | 1.00    | 9.00    | 6.26 | 1.67             | 2.78     | 27    |
| 12 | I am feeling mentally sharp                                          | 1.00    | 9.00    | 6.85 | 1.92             | 3.68     | 27    |
| 13 | I am feeling energized                                               | 1.00    | 9.00    | 5.93 | 1.96             | 3.85     | 27    |
| 14 | My sleep pattern is normal                                           | 1.00    | 9.00    | 5.74 | 2.49             | 6.19     | 27    |
| 15 | I am satisfied with the national government response to COVID-<br>19 | 1.00    | 7.00    | 2.30 | 1.78             | 3.17     | 27    |
| 16 | I am satisfied with the state government response to COVID-19        | 1.00    | 9.00    | 5.85 | 3.01             | 9.09     | 27    |
| 17 | I am thinking clearly                                                | 1.00    | 9.00    | 6.74 | 1.80             | 3.23     | 27    |
| 18 | I am feeling safe                                                    | 1.00    | 9.00    | 6.15 | 2.27             | 5.16     | 27    |
| 19 | I am abusing substances                                              | 1.00    | 7.00    | 1.59 | 1.25             | 1.57     | 27    |
| 20 | I am bored                                                           | 1.00    | 9.00    | 3.52 | 2.67             | 7.14     | 27    |
| 21 | I am feeling sad                                                     | 1.00    | 7.00    | 3.74 | 2.25             | 5.08     | 27    |