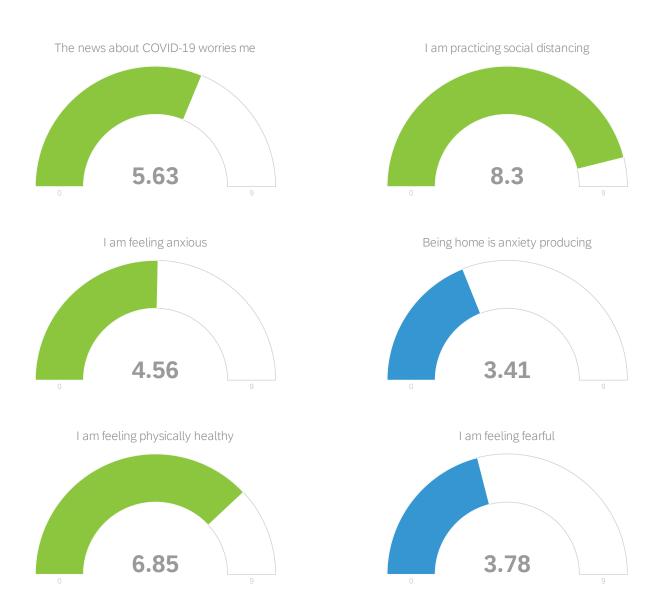

## below from 1 to 9

| # | Field                              | Minimum | Maximum | Mean | Std<br>Deviation | Variance | Count |  |
|---|------------------------------------|---------|---------|------|------------------|----------|-------|--|
| 1 | The news about COVID-19 worries me | 1.00    | 9.00    | 5.63 | 2.44             | 5.94     | 27    |  |
| 2 | I am practicing social distancing  | 3.00    | 9.00    | 8.30 | 1.27             | 1.62     | 27    |  |
| 3 | I am feeling anxious               | 1.00    | 9.00    | 4.56 | 2.33             | 5.43     | 27    |  |

| #  | Field                                                                | Minimum | Maximum | Mean | Std<br>Deviation | Variance | Count |
|----|----------------------------------------------------------------------|---------|---------|------|------------------|----------|-------|
| 4  | Being home is anxiety producing                                      | 1.00    | 9.00    | 3.41 | 2.41             | 5.80     | 27    |
| 5  | I am feeling physically healthy                                      | 1.00    | 9.00    | 6.85 | 2.07             | 4.27     | 27    |
| 6  | I am feeling fearful                                                 | 1.00    | 9.00    | 3.78 | 2.39             | 5.73     | 27    |
| 7  | I am feeling well                                                    | 2.00    | 9.00    | 6.59 | 1.87             | 3.50     | 27    |
| 8  | I am eating a nutritiously balanced diet                             | 1.00    | 9.00    | 6.52 | 1.97             | 3.88     | 27    |
| 9  | I am stress eating                                                   | 1.00    | 9.00    | 3.81 | 2.42             | 5.85     | 27    |
| 10 | I am exercising                                                      | 1.00    | 9.00    | 6.11 | 2.42             | 5.88     | 27    |
| 11 | I am feeling productive                                              | 1.00    | 9.00    | 6.26 | 1.67             | 2.78     | 27    |
| 12 | I am feeling mentally sharp                                          | 1.00    | 9.00    | 6.85 | 1.92             | 3.68     | 27    |
| 13 | I am feeling energized                                               | 1.00    | 9.00    | 5.93 | 1.96             | 3.85     | 27    |
| 14 | My sleep pattern is normal                                           | 1.00    | 9.00    | 5.74 | 2.49             | 6.19     | 27    |
| 15 | I am satisfied with the national government response to COVID-<br>19 | 1.00    | 7.00    | 2.30 | 1.78             | 3.17     | 27    |
| 16 | I am satisfied with the state government response to COVID-19        | 1.00    | 9.00    | 5.85 | 3.01             | 9.09     | 27    |
| 17 | I am thinking clearly                                                | 1.00    | 9.00    | 6.74 | 1.80             | 3.23     | 27    |
| 18 | I am feeling safe                                                    | 1.00    | 9.00    | 6.15 | 2.27             | 5.16     | 27    |
| 19 | I am abusing substances                                              | 1.00    | 7.00    | 1.59 | 1.25             | 1.57     | 27    |
| 20 | I am bored                                                           | 1.00    | 9.00    | 3.52 | 2.67             | 7.14     | 27    |
| 21 | I am feeling sad                                                     | 1.00    | 7.00    | 3.74 | 2.25             | 5.08     | 27    |