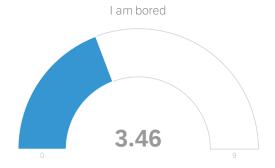

| #  | Field                                                                | Minimum | Maximum | Mean | Std<br>Deviation | Variance | Count |
|----|----------------------------------------------------------------------|---------|---------|------|------------------|----------|-------|
| 4  | Being home is anxiety producing                                      | 1.00    | 9.00    | 3.38 | 2.31             | 5.31     | 13    |
| 5  | I am feeling physically healthy                                      | 1.00    | 8.00    | 5.38 | 2.50             | 6.24     | 13    |
| 6  | I am feeling fearful                                                 | 1.00    | 7.00    | 3.38 | 2.13             | 4.54     | 13    |
| 7  | I am feeling well                                                    | 3.00    | 8.00    | 5.77 | 1.97             | 3.87     | 13    |
| 8  | I am eating a nutritiously balanced diet                             | 1.00    | 9.00    | 5.38 | 2.43             | 5.93     | 13    |
| 9  | I am stress eating                                                   | 1.00    | 9.00    | 3.85 | 2.88             | 8.28     | 13    |
| 10 | I am exercising                                                      | 1.00    | 9.00    | 5.08 | 2.70             | 7.30     | 13    |
| 11 | I am feeling productive                                              | 1.00    | 8.00    | 5.62 | 2.24             | 5.01     | 13    |
| 12 | I am feeling mentally sharp                                          | 4.00    | 9.00    | 5.85 | 1.70             | 2.90     | 13    |
| 13 | I am feeling energized                                               | 1.00    | 8.00    | 5.00 | 2.15             | 4.62     | 13    |
| 14 | My sleep pattern is normal                                           | 1.00    | 9.00    | 4.92 | 2.95             | 8.69     | 13    |
| 15 | I am satisfied with the national government response to COVID-<br>19 | 1.00    | 5.00    | 1.77 | 1.31             | 1.72     | 13    |
| 16 | I am satisfied with the state government response to COVID-19        | 1.00    | 9.00    | 5.38 | 3.39             | 11.47    | 13    |
| 17 | I am thinking clearly                                                | 1.00    | 9.00    | 6.15 | 2.14             | 4.59     | 13    |
| 18 | I am feeling safe                                                    | 3.00    | 8.00    | 6.08 | 1.59             | 2.53     | 13    |
| 19 | I am abusing substances                                              | 1.00    | 2.00    | 1.08 | 0.27             | 0.07     | 13    |
| 20 | I am bored                                                           | 1.00    | 8.00    | 3.46 | 2.34             | 5.48     | 13    |
| 21 | I am feeling sad                                                     | 1.00    | 7.00    | 3.54 | 2.24             | 5.02     | 13    |