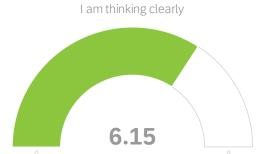

| #  | Field                                                                | Minimum | Maximum | Mean | Std<br>Deviation | Variance | Count |
|----|----------------------------------------------------------------------|---------|---------|------|------------------|----------|-------|
| 4  | Being home is anxiety producing                                      | 1.00    | 9.00    | 3.38 | 2.31             | 5.31     | 13    |
| 5  | I am feeling physically healthy                                      | 1.00    | 8.00    | 5.38 | 2.50             | 6.24     | 13    |
| 6  | I am feeling fearful                                                 | 1.00    | 7.00    | 3.38 | 2.13             | 4.54     | 13    |
| 7  | I am feeling well                                                    | 3.00    | 8.00    | 5.77 | 1.97             | 3.87     | 13    |
| 8  | I am eating a nutritiously balanced diet                             | 1.00    | 9.00    | 5.38 | 2.43             | 5.93     | 13    |
| 9  | I am stress eating                                                   | 1.00    | 9.00    | 3.85 | 2.88             | 8.28     | 13    |
| 10 | I am exercising                                                      | 1.00    | 9.00    | 5.08 | 2.70             | 7.30     | 13    |
| 11 | I am feeling productive                                              | 1.00    | 8.00    | 5.62 | 2.24             | 5.01     | 13    |
| 12 | I am feeling mentally sharp                                          | 4.00    | 9.00    | 5.85 | 1.70             | 2.90     | 13    |
| 13 | I am feeling energized                                               | 1.00    | 8.00    | 5.00 | 2.15             | 4.62     | 13    |
| 14 | My sleep pattern is normal                                           | 1.00    | 9.00    | 4.92 | 2.95             | 8.69     | 13    |
| 15 | I am satisfied with the national government response to COVID-<br>19 | 1.00    | 5.00    | 1.77 | 1.31             | 1.72     | 13    |
| 16 | I am satisfied with the state government response to COVID-19        | 1.00    | 9.00    | 5.38 | 3.39             | 11.47    | 13    |
| 17 | I am thinking clearly                                                | 1.00    | 9.00    | 6.15 | 2.14             | 4.59     | 13    |
| 18 | I am feeling safe                                                    | 3.00    | 8.00    | 6.08 | 1.59             | 2.53     | 13    |
| 19 | I am abusing substances                                              | 1.00    | 2.00    | 1.08 | 0.27             | 0.07     | 13    |
| 20 | I am bored                                                           | 1.00    | 8.00    | 3.46 | 2.34             | 5.48     | 13    |
| 21 | I am feeling sad                                                     | 1.00    | 7.00    | 3.54 | 2.24             | 5.02     | 13    |