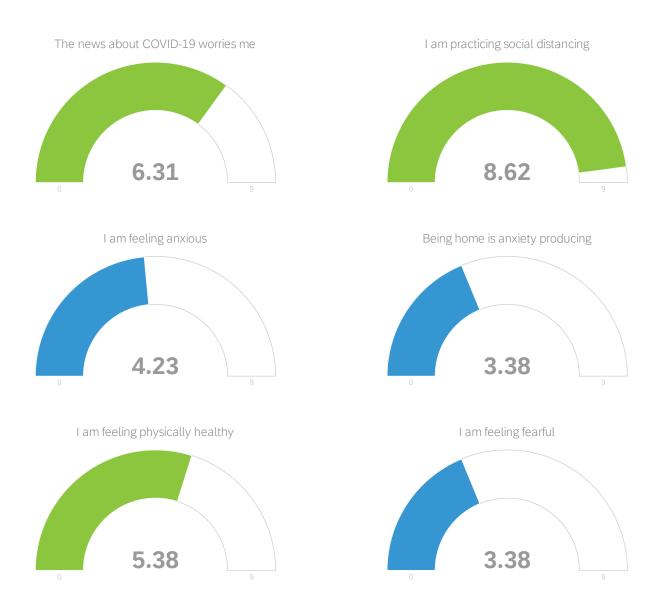

## below from 1 to 9

| # | Field                              | Minimum | Maximum | Mean | Std<br>Deviation | Variance | Count |
|---|------------------------------------|---------|---------|------|------------------|----------|-------|
| 1 | The news about COVID-19 worries me | 2.00    | 9.00    | 6.31 | 2.05             | 4.21     | 13    |
| 2 | I am practicing social distancing  | 7.00    | 9.00    | 8.62 | 0.62             | 0.39     | 13    |
| 3 | I am feeling anxious               | 1.00    | 9.00    | 4.23 | 2.61             | 6.79     | 13    |

| #  | Field                                                                | Minimum | Maximum | Mean | Std<br>Deviation | Variance | Count |
|----|----------------------------------------------------------------------|---------|---------|------|------------------|----------|-------|
| 4  | Being home is anxiety producing                                      | 1.00    | 9.00    | 3.38 | 2.31             | 5.31     | 13    |
| 5  | I am feeling physically healthy                                      | 1.00    | 8.00    | 5.38 | 2.50             | 6.24     | 13    |
| 6  | I am feeling fearful                                                 | 1.00    | 7.00    | 3.38 | 2.13             | 4.54     | 13    |
| 7  | I am feeling well                                                    | 3.00    | 8.00    | 5.77 | 1.97             | 3.87     | 13    |
| 8  | I am eating a nutritiously balanced diet                             | 1.00    | 9.00    | 5.38 | 2.43             | 5.93     | 13    |
| 9  | I am stress eating                                                   | 1.00    | 9.00    | 3.85 | 2.88             | 8.28     | 13    |
| 10 | I am exercising                                                      | 1.00    | 9.00    | 5.08 | 2.70             | 7.30     | 13    |
| 11 | I am feeling productive                                              | 1.00    | 8.00    | 5.62 | 2.24             | 5.01     | 13    |
| 12 | I am feeling mentally sharp                                          | 4.00    | 9.00    | 5.85 | 1.70             | 2.90     | 13    |
| 13 | I am feeling energized                                               | 1.00    | 8.00    | 5.00 | 2.15             | 4.62     | 13    |
| 14 | My sleep pattern is normal                                           | 1.00    | 9.00    | 4.92 | 2.95             | 8.69     | 13    |
| 15 | I am satisfied with the national government response to COVID-<br>19 | 1.00    | 5.00    | 1.77 | 1.31             | 1.72     | 13    |
| 16 | I am satisfied with the state government response to COVID-19        | 1.00    | 9.00    | 5.38 | 3.39             | 11.47    | 13    |
| 17 | I am thinking clearly                                                | 1.00    | 9.00    | 6.15 | 2.14             | 4.59     | 13    |
| 18 | I am feeling safe                                                    | 3.00    | 8.00    | 6.08 | 1.59             | 2.53     | 13    |
| 19 | I am abusing substances                                              | 1.00    | 2.00    | 1.08 | 0.27             | 0.07     | 13    |
| 20 | I am bored                                                           | 1.00    | 8.00    | 3.46 | 2.34             | 5.48     | 13    |
| 21 | I am feeling sad                                                     | 1.00    | 7.00    | 3.54 | 2.24             | 5.02     | 13    |