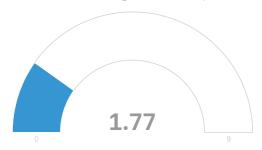

| #  | Field                                                                | Minimum | Maximum | Mean | Std<br>Deviation | Variance | Count |
|----|----------------------------------------------------------------------|---------|---------|------|------------------|----------|-------|
| 4  | Being home is anxiety producing                                      | 1.00    | 9.00    | 3.38 | 2.31             | 5.31     | 13    |
| 5  | I am feeling physically healthy                                      | 1.00    | 8.00    | 5.38 | 2.50             | 6.24     | 13    |
| 6  | I am feeling fearful                                                 | 1.00    | 7.00    | 3.38 | 2.13             | 4.54     | 13    |
| 7  | I am feeling well                                                    | 3.00    | 8.00    | 5.77 | 1.97             | 3.87     | 13    |
| 8  | I am eating a nutritiously balanced diet                             | 1.00    | 9.00    | 5.38 | 2.43             | 5.93     | 13    |
| 9  | I am stress eating                                                   | 1.00    | 9.00    | 3.85 | 2.88             | 8.28     | 13    |
| 10 | I am exercising                                                      | 1.00    | 9.00    | 5.08 | 2.70             | 7.30     | 13    |
| 11 | I am feeling productive                                              | 1.00    | 8.00    | 5.62 | 2.24             | 5.01     | 13    |
| 12 | I am feeling mentally sharp                                          | 4.00    | 9.00    | 5.85 | 1.70             | 2.90     | 13    |
| 13 | I am feeling energized                                               | 1.00    | 8.00    | 5.00 | 2.15             | 4.62     | 13    |
| 14 | My sleep pattern is normal                                           | 1.00    | 9.00    | 4.92 | 2.95             | 8.69     | 13    |
| 15 | I am satisfied with the national government response to COVID-<br>19 | 1.00    | 5.00    | 1.77 | 1.31             | 1.72     | 13    |
| 16 | I am satisfied with the state government response to COVID-19        | 1.00    | 9.00    | 5.38 | 3.39             | 11.47    | 13    |
| 17 | I am thinking clearly                                                | 1.00    | 9.00    | 6.15 | 2.14             | 4.59     | 13    |
| 18 | I am feeling safe                                                    | 3.00    | 8.00    | 6.08 | 1.59             | 2.53     | 13    |
| 19 | I am abusing substances                                              | 1.00    | 2.00    | 1.08 | 0.27             | 0.07     | 13    |
| 20 | I am bored                                                           | 1.00    | 8.00    | 3.46 | 2.34             | 5.48     | 13    |
| 21 | I am feeling sad                                                     | 1.00    | 7.00    | 3.54 | 2.24             | 5.02     | 13    |