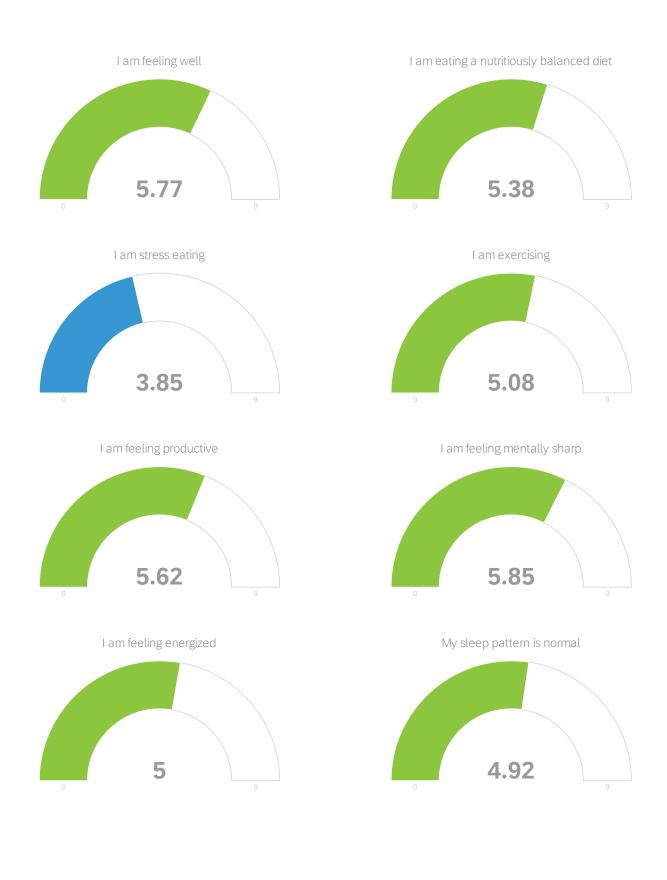

| #  | Field                                                                | Minimum | Maximum | Mean | Std<br>Deviation | Variance | Count |
|----|----------------------------------------------------------------------|---------|---------|------|------------------|----------|-------|
| 4  | Being home is anxiety producing                                      | 1.00    | 9.00    | 3.38 | 2.31             | 5.31     | 13    |
| 5  | I am feeling physically healthy                                      | 1.00    | 8.00    | 5.38 | 2.50             | 6.24     | 13    |
| 6  | I am feeling fearful                                                 | 1.00    | 7.00    | 3.38 | 2.13             | 4.54     | 13    |
| 7  | I am feeling well                                                    | 3.00    | 8.00    | 5.77 | 1.97             | 3.87     | 13    |
| 8  | I am eating a nutritiously balanced diet                             | 1.00    | 9.00    | 5.38 | 2.43             | 5.93     | 13    |
| 9  | I am stress eating                                                   | 1.00    | 9.00    | 3.85 | 2.88             | 8.28     | 13    |
| 10 | I am exercising                                                      | 1.00    | 9.00    | 5.08 | 2.70             | 7.30     | 13    |
| 11 | I am feeling productive                                              | 1.00    | 8.00    | 5.62 | 2.24             | 5.01     | 13    |
| 12 | I am feeling mentally sharp                                          | 4.00    | 9.00    | 5.85 | 1.70             | 2.90     | 13    |
| 13 | I am feeling energized                                               | 1.00    | 8.00    | 5.00 | 2.15             | 4.62     | 13    |
| 14 | My sleep pattern is normal                                           | 1.00    | 9.00    | 4.92 | 2.95             | 8.69     | 13    |
| 15 | I am satisfied with the national government response to COVID-<br>19 | 1.00    | 5.00    | 1.77 | 1.31             | 1.72     | 13    |
| 16 | I am satisfied with the state government response to COVID-19        | 1.00    | 9.00    | 5.38 | 3.39             | 11.47    | 13    |
| 17 | I am thinking clearly                                                | 1.00    | 9.00    | 6.15 | 2.14             | 4.59     | 13    |
| 18 | I am feeling safe                                                    | 3.00    | 8.00    | 6.08 | 1.59             | 2.53     | 13    |
| 19 | I am abusing substances                                              | 1.00    | 2.00    | 1.08 | 0.27             | 0.07     | 13    |
| 20 | I am bored                                                           | 1.00    | 8.00    | 3.46 | 2.34             | 5.48     | 13    |
| 21 | I am feeling sad                                                     | 1.00    | 7.00    | 3.54 | 2.24             | 5.02     | 13    |