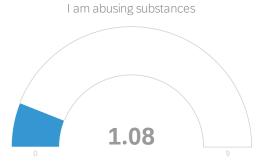

| #  | Field                                                                | Minimum | Maximum | Mean | Std<br>Deviation | Variance | Count |
|----|----------------------------------------------------------------------|---------|---------|------|------------------|----------|-------|
| 4  | Being home is anxiety producing                                      | 1.00    | 9.00    | 3.38 | 2.31             | 5.31     | 13    |
| 5  | I am feeling physically healthy                                      | 1.00    | 8.00    | 5.38 | 2.50             | 6.24     | 13    |
| 6  | I am feeling fearful                                                 | 1.00    | 7.00    | 3.38 | 2.13             | 4.54     | 13    |
| 7  | I am feeling well                                                    | 3.00    | 8.00    | 5.77 | 1.97             | 3.87     | 13    |
| 8  | I am eating a nutritiously balanced diet                             | 1.00    | 9.00    | 5.38 | 2.43             | 5.93     | 13    |
| 9  | I am stress eating                                                   | 1.00    | 9.00    | 3.85 | 2.88             | 8.28     | 13    |
| 10 | I am exercising                                                      | 1.00    | 9.00    | 5.08 | 2.70             | 7.30     | 13    |
| 11 | I am feeling productive                                              | 1.00    | 8.00    | 5.62 | 2.24             | 5.01     | 13    |
| 12 | I am feeling mentally sharp                                          | 4.00    | 9.00    | 5.85 | 1.70             | 2.90     | 13    |
| 13 | I am feeling energized                                               | 1.00    | 8.00    | 5.00 | 2.15             | 4.62     | 13    |
| 14 | My sleep pattern is normal                                           | 1.00    | 9.00    | 4.92 | 2.95             | 8.69     | 13    |
| 15 | I am satisfied with the national government response to COVID-<br>19 | 1.00    | 5.00    | 1.77 | 1.31             | 1.72     | 13    |
| 16 | I am satisfied with the state government response to COVID-19        | 1.00    | 9.00    | 5.38 | 3.39             | 11.47    | 13    |
| 17 | I am thinking clearly                                                | 1.00    | 9.00    | 6.15 | 2.14             | 4.59     | 13    |
| 18 | I am feeling safe                                                    | 3.00    | 8.00    | 6.08 | 1.59             | 2.53     | 13    |
| 19 | I am abusing substances                                              | 1.00    | 2.00    | 1.08 | 0.27             | 0.07     | 13    |
| 20 | I am bored                                                           | 1.00    | 8.00    | 3.46 | 2.34             | 5.48     | 13    |
| 21 | I am feeling sad                                                     | 1.00    | 7.00    | 3.54 | 2.24             | 5.02     | 13    |