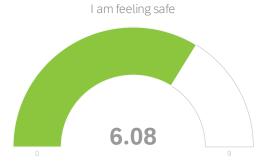

| #  | Field                                                                | Minimum | Maximum | Mean | Std<br>Deviation | Variance | Count |
|----|----------------------------------------------------------------------|---------|---------|------|------------------|----------|-------|
| 4  | Being home is anxiety producing                                      | 1.00    | 9.00    | 3.38 | 2.31             | 5.31     | 13    |
| 5  | I am feeling physically healthy                                      | 1.00    | 8.00    | 5.38 | 2.50             | 6.24     | 13    |
| 6  | I am feeling fearful                                                 | 1.00    | 7.00    | 3.38 | 2.13             | 4.54     | 13    |
| 7  | I am feeling well                                                    | 3.00    | 8.00    | 5.77 | 1.97             | 3.87     | 13    |
| 8  | I am eating a nutritiously balanced diet                             | 1.00    | 9.00    | 5.38 | 2.43             | 5.93     | 13    |
| 9  | I am stress eating                                                   | 1.00    | 9.00    | 3.85 | 2.88             | 8.28     | 13    |
| 10 | I am exercising                                                      | 1.00    | 9.00    | 5.08 | 2.70             | 7.30     | 13    |
| 11 | I am feeling productive                                              | 1.00    | 8.00    | 5.62 | 2.24             | 5.01     | 13    |
| 12 | I am feeling mentally sharp                                          | 4.00    | 9.00    | 5.85 | 1.70             | 2.90     | 13    |
| 13 | I am feeling energized                                               | 1.00    | 8.00    | 5.00 | 2.15             | 4.62     | 13    |
| 14 | My sleep pattern is normal                                           | 1.00    | 9.00    | 4.92 | 2.95             | 8.69     | 13    |
| 15 | I am satisfied with the national government response to COVID-<br>19 | 1.00    | 5.00    | 1.77 | 1.31             | 1.72     | 13    |
| 16 | I am satisfied with the state government response to COVID-19        | 1.00    | 9.00    | 5.38 | 3.39             | 11.47    | 13    |
| 17 | I am thinking clearly                                                | 1.00    | 9.00    | 6.15 | 2.14             | 4.59     | 13    |
| 18 | I am feeling safe                                                    | 3.00    | 8.00    | 6.08 | 1.59             | 2.53     | 13    |
| 19 | I am abusing substances                                              | 1.00    | 2.00    | 1.08 | 0.27             | 0.07     | 13    |
| 20 | I am bored                                                           | 1.00    | 8.00    | 3.46 | 2.34             | 5.48     | 13    |
| 21 | I am feeling sad                                                     | 1.00    | 7.00    | 3.54 | 2.24             | 5.02     | 13    |