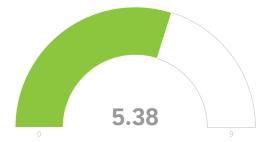

| #  | Field                                                                | Minimum | Maximum | Mean | Std<br>Deviation | Variance | Count |
|----|----------------------------------------------------------------------|---------|---------|------|------------------|----------|-------|
| 4  | Being home is anxiety producing                                      | 1.00    | 9.00    | 3.38 | 2.31             | 5.31     | 13    |
| 5  | I am feeling physically healthy                                      | 1.00    | 8.00    | 5.38 | 2.50             | 6.24     | 13    |
| 6  | I am feeling fearful                                                 | 1.00    | 7.00    | 3.38 | 2.13             | 4.54     | 13    |
| 7  | I am feeling well                                                    | 3.00    | 8.00    | 5.77 | 1.97             | 3.87     | 13    |
| 8  | I am eating a nutritiously balanced diet                             | 1.00    | 9.00    | 5.38 | 2.43             | 5.93     | 13    |
| 9  | I am stress eating                                                   | 1.00    | 9.00    | 3.85 | 2.88             | 8.28     | 13    |
| 10 | I am exercising                                                      | 1.00    | 9.00    | 5.08 | 2.70             | 7.30     | 13    |
| 11 | I am feeling productive                                              | 1.00    | 8.00    | 5.62 | 2.24             | 5.01     | 13    |
| 12 | I am feeling mentally sharp                                          | 4.00    | 9.00    | 5.85 | 1.70             | 2.90     | 13    |
| 13 | I am feeling energized                                               | 1.00    | 8.00    | 5.00 | 2.15             | 4.62     | 13    |
| 14 | My sleep pattern is normal                                           | 1.00    | 9.00    | 4.92 | 2.95             | 8.69     | 13    |
| 15 | I am satisfied with the national government response to COVID-<br>19 | 1.00    | 5.00    | 1.77 | 1.31             | 1.72     | 13    |
| 16 | I am satisfied with the state government response to COVID-19        | 1.00    | 9.00    | 5.38 | 3.39             | 11.47    | 13    |
| 17 | I am thinking clearly                                                | 1.00    | 9.00    | 6.15 | 2.14             | 4.59     | 13    |
| 18 | I am feeling safe                                                    | 3.00    | 8.00    | 6.08 | 1.59             | 2.53     | 13    |
| 19 | I am abusing substances                                              | 1.00    | 2.00    | 1.08 | 0.27             | 0.07     | 13    |
| 20 | I am bored                                                           | 1.00    | 8.00    | 3.46 | 2.34             | 5.48     | 13    |
| 21 | I am feeling sad                                                     | 1.00    | 7.00    | 3.54 | 2.24             | 5.02     | 13    |