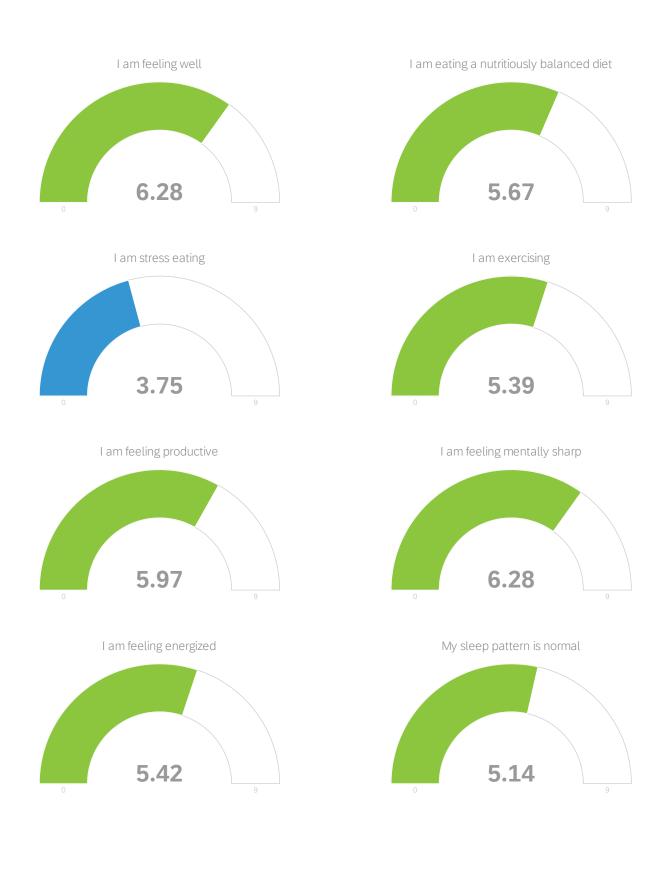

| #  | Field                                                                | Minimum | Maximum | Mean | Std<br>Deviation | Variance | Count |
|----|----------------------------------------------------------------------|---------|---------|------|------------------|----------|-------|
| 4  | Being home is anxiety producing                                      | 1.00    | 8.00    | 3.75 | 2.45             | 6.02     | 36    |
| 5  | I am feeling physically healthy                                      | 2.00    | 9.00    | 5.94 | 2.13             | 4.55     | 36    |
| 6  | I am feeling fearful                                                 | 1.00    | 7.00    | 4.14 | 2.14             | 4.56     | 36    |
| 7  | I am feeling well                                                    | 3.00    | 9.00    | 6.28 | 1.95             | 3.81     | 36    |
| 8  | I am eating a nutritiously balanced diet                             | 1.00    | 9.00    | 5.67 | 2.05             | 4.22     | 36    |
| 9  | I am stress eating                                                   | 1.00    | 9.00    | 3.75 | 2.29             | 5.24     | 36    |
| 10 | I am exercising                                                      | 1.00    | 9.00    | 5.39 | 2.57             | 6.63     | 36    |
| 11 | I am feeling productive                                              | 2.00    | 9.00    | 5.97 | 1.91             | 3.64     | 36    |
| 12 | I am feeling mentally sharp                                          | 3.00    | 9.00    | 6.28 | 1.59             | 2.53     | 36    |
| 13 | I am feeling energized                                               | 1.00    | 9.00    | 5.42 | 2.05             | 4.19     | 36    |
| 14 | My sleep pattern is normal                                           | 1.00    | 9.00    | 5.14 | 2.57             | 6.62     | 36    |
| 15 | I am satisfied with the national government response to COVID-<br>19 | 1.00    | 6.00    | 2.11 | 1.43             | 2.04     | 36    |
| 16 | I am satisfied with the state government response to COVID-19        | 1.00    | 9.00    | 5.86 | 2.82             | 7.95     | 36    |
| 17 | I am thinking clearly                                                | 1.00    | 9.00    | 6.39 | 1.72             | 2.96     | 36    |
| 18 | I am feeling safe                                                    | 1.00    | 9.00    | 6.25 | 1.80             | 3.24     | 36    |
| 19 | I am abusing substances                                              | 1.00    | 6.00    | 1.31 | 0.91             | 0.82     | 36    |
| 20 | I am bored                                                           | 1.00    | 9.00    | 4.19 | 2.72             | 7.38     | 36    |
| 21 | I am feeling sad                                                     | 1.00    | 8.00    | 4.19 | 2.31             | 5.32     | 36    |