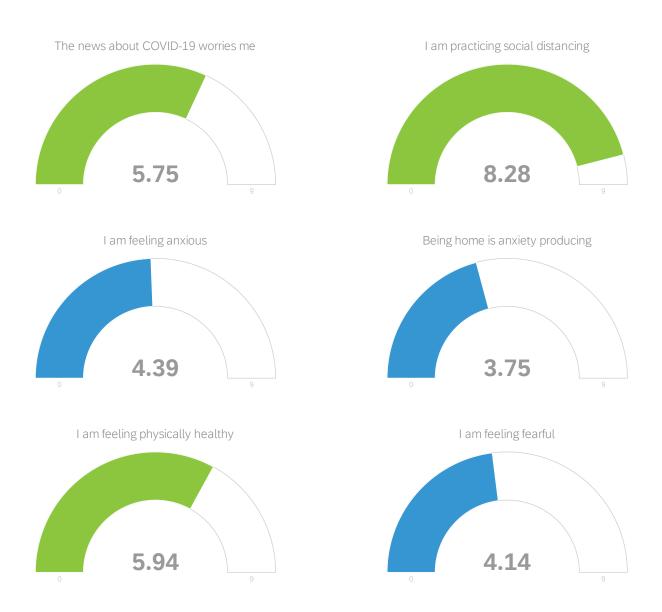

## below from 1 to 9

| # | Field                              | Minimum | Maximum | Mean | Std<br>Deviation | Variance | Count |
|---|------------------------------------|---------|---------|------|------------------|----------|-------|
| 1 | The news about COVID-19 worries me | 1.00    | 9.00    | 5.75 | 2.06             | 4.24     | 36    |
| 2 | I am practicing social distancing  | 4.00    | 9.00    | 8.28 | 1.26             | 1.59     | 36    |
| 3 | I am feeling anxious               | 1.00    | 9.00    | 4.39 | 2.36             | 5.57     | 36    |

| #  | Field                                                                | Minimum | Maximum | Mean | Std<br>Deviation | Variance | Count |
|----|----------------------------------------------------------------------|---------|---------|------|------------------|----------|-------|
| 4  | Being home is anxiety producing                                      | 1.00    | 8.00    | 3.75 | 2.45             | 6.02     | 36    |
| 5  | I am feeling physically healthy                                      | 2.00    | 9.00    | 5.94 | 2.13             | 4.55     | 36    |
| 6  | I am feeling fearful                                                 | 1.00    | 7.00    | 4.14 | 2.14             | 4.56     | 36    |
| 7  | I am feeling well                                                    | 3.00    | 9.00    | 6.28 | 1.95             | 3.81     | 36    |
| 8  | I am eating a nutritiously balanced diet                             | 1.00    | 9.00    | 5.67 | 2.05             | 4.22     | 36    |
| 9  | I am stress eating                                                   | 1.00    | 9.00    | 3.75 | 2.29             | 5.24     | 36    |
| 10 | I am exercising                                                      | 1.00    | 9.00    | 5.39 | 2.57             | 6.63     | 36    |
| 11 | I am feeling productive                                              | 2.00    | 9.00    | 5.97 | 1.91             | 3.64     | 36    |
| 12 | I am feeling mentally sharp                                          | 3.00    | 9.00    | 6.28 | 1.59             | 2.53     | 36    |
| 13 | I am feeling energized                                               | 1.00    | 9.00    | 5.42 | 2.05             | 4.19     | 36    |
| 14 | My sleep pattern is normal                                           | 1.00    | 9.00    | 5.14 | 2.57             | 6.62     | 36    |
| 15 | I am satisfied with the national government response to COVID-<br>19 | 1.00    | 6.00    | 2.11 | 1.43             | 2.04     | 36    |
| 16 | I am satisfied with the state government response to COVID-19        | 1.00    | 9.00    | 5.86 | 2.82             | 7.95     | 36    |
| 17 | I am thinking clearly                                                | 1.00    | 9.00    | 6.39 | 1.72             | 2.96     | 36    |
| 18 | I am feeling safe                                                    | 1.00    | 9.00    | 6.25 | 1.80             | 3.24     | 36    |
| 19 | I am abusing substances                                              | 1.00    | 6.00    | 1.31 | 0.91             | 0.82     | 36    |
| 20 | I am bored                                                           | 1.00    | 9.00    | 4.19 | 2.72             | 7.38     | 36    |
| 21 | I am feeling sad                                                     | 1.00    | 8.00    | 4.19 | 2.31             | 5.32     | 36    |