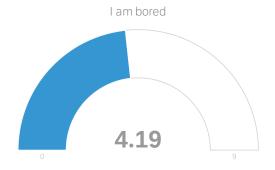

| #  | Field                                                                | Minimum | Maximum | Mean | Std<br>Deviation | Variance | Count |
|----|----------------------------------------------------------------------|---------|---------|------|------------------|----------|-------|
| 4  | Being home is anxiety producing                                      | 1.00    | 8.00    | 3.75 | 2.45             | 6.02     | 36    |
| 5  | I am feeling physically healthy                                      | 2.00    | 9.00    | 5.94 | 2.13             | 4.55     | 36    |
| 6  | I am feeling fearful                                                 | 1.00    | 7.00    | 4.14 | 2.14             | 4.56     | 36    |
| 7  | I am feeling well                                                    | 3.00    | 9.00    | 6.28 | 1.95             | 3.81     | 36    |
| 8  | I am eating a nutritiously balanced diet                             | 1.00    | 9.00    | 5.67 | 2.05             | 4.22     | 36    |
| 9  | I am stress eating                                                   | 1.00    | 9.00    | 3.75 | 2.29             | 5.24     | 36    |
| 10 | I am exercising                                                      | 1.00    | 9.00    | 5.39 | 2.57             | 6.63     | 36    |
| 11 | I am feeling productive                                              | 2.00    | 9.00    | 5.97 | 1.91             | 3.64     | 36    |
| 12 | I am feeling mentally sharp                                          | 3.00    | 9.00    | 6.28 | 1.59             | 2.53     | 36    |
| 13 | I am feeling energized                                               | 1.00    | 9.00    | 5.42 | 2.05             | 4.19     | 36    |
| 14 | My sleep pattern is normal                                           | 1.00    | 9.00    | 5.14 | 2.57             | 6.62     | 36    |
| 15 | I am satisfied with the national government response to COVID-<br>19 | 1.00    | 6.00    | 2.11 | 1.43             | 2.04     | 36    |
| 16 | I am satisfied with the state government response to COVID-19        | 1.00    | 9.00    | 5.86 | 2.82             | 7.95     | 36    |
| 17 | I am thinking clearly                                                | 1.00    | 9.00    | 6.39 | 1.72             | 2.96     | 36    |
| 18 | I am feeling safe                                                    | 1.00    | 9.00    | 6.25 | 1.80             | 3.24     | 36    |
| 19 | I am abusing substances                                              | 1.00    | 6.00    | 1.31 | 0.91             | 0.82     | 36    |
| 20 | I am bored                                                           | 1.00    | 9.00    | 4.19 | 2.72             | 7.38     | 36    |
| 21 | I am feeling sad                                                     | 1.00    | 8.00    | 4.19 | 2.31             | 5.32     | 36    |