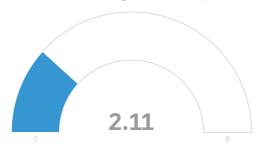

| #  | Field                                                                | Minimum | Maximum | Mean | Std<br>Deviation | Variance | Count |
|----|----------------------------------------------------------------------|---------|---------|------|------------------|----------|-------|
| 4  | Being home is anxiety producing                                      | 1.00    | 8.00    | 3.75 | 2.45             | 6.02     | 36    |
| 5  | I am feeling physically healthy                                      | 2.00    | 9.00    | 5.94 | 2.13             | 4.55     | 36    |
| 6  | I am feeling fearful                                                 | 1.00    | 7.00    | 4.14 | 2.14             | 4.56     | 36    |
| 7  | I am feeling well                                                    | 3.00    | 9.00    | 6.28 | 1.95             | 3.81     | 36    |
| 8  | I am eating a nutritiously balanced diet                             | 1.00    | 9.00    | 5.67 | 2.05             | 4.22     | 36    |
| 9  | I am stress eating                                                   | 1.00    | 9.00    | 3.75 | 2.29             | 5.24     | 36    |
| 10 | I am exercising                                                      | 1.00    | 9.00    | 5.39 | 2.57             | 6.63     | 36    |
| 11 | I am feeling productive                                              | 2.00    | 9.00    | 5.97 | 1.91             | 3.64     | 36    |
| 12 | I am feeling mentally sharp                                          | 3.00    | 9.00    | 6.28 | 1.59             | 2.53     | 36    |
| 13 | I am feeling energized                                               | 1.00    | 9.00    | 5.42 | 2.05             | 4.19     | 36    |
| 14 | My sleep pattern is normal                                           | 1.00    | 9.00    | 5.14 | 2.57             | 6.62     | 36    |
| 15 | I am satisfied with the national government response to COVID-<br>19 | 1.00    | 6.00    | 2.11 | 1.43             | 2.04     | 36    |
| 16 | I am satisfied with the state government response to COVID-19        | 1.00    | 9.00    | 5.86 | 2.82             | 7.95     | 36    |
| 17 | I am thinking clearly                                                | 1.00    | 9.00    | 6.39 | 1.72             | 2.96     | 36    |
| 18 | I am feeling safe                                                    | 1.00    | 9.00    | 6.25 | 1.80             | 3.24     | 36    |
| 19 | I am abusing substances                                              | 1.00    | 6.00    | 1.31 | 0.91             | 0.82     | 36    |
| 20 | I am bored                                                           | 1.00    | 9.00    | 4.19 | 2.72             | 7.38     | 36    |
| 21 | I am feeling sad                                                     | 1.00    | 8.00    | 4.19 | 2.31             | 5.32     | 36    |