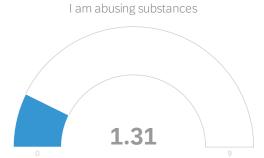

| #  | Field                                                                | Minimum | Maximum | Mean | Std<br>Deviation | Variance | Count |
|----|----------------------------------------------------------------------|---------|---------|------|------------------|----------|-------|
| 4  | Being home is anxiety producing                                      | 1.00    | 8.00    | 3.75 | 2.45             | 6.02     | 36    |
| 5  | I am feeling physically healthy                                      | 2.00    | 9.00    | 5.94 | 2.13             | 4.55     | 36    |
| 6  | I am feeling fearful                                                 | 1.00    | 7.00    | 4.14 | 2.14             | 4.56     | 36    |
| 7  | I am feeling well                                                    | 3.00    | 9.00    | 6.28 | 1.95             | 3.81     | 36    |
| 8  | I am eating a nutritiously balanced diet                             | 1.00    | 9.00    | 5.67 | 2.05             | 4.22     | 36    |
| 9  | I am stress eating                                                   | 1.00    | 9.00    | 3.75 | 2.29             | 5.24     | 36    |
| 10 | I am exercising                                                      | 1.00    | 9.00    | 5.39 | 2.57             | 6.63     | 36    |
| 11 | I am feeling productive                                              | 2.00    | 9.00    | 5.97 | 1.91             | 3.64     | 36    |
| 12 | I am feeling mentally sharp                                          | 3.00    | 9.00    | 6.28 | 1.59             | 2.53     | 36    |
| 13 | I am feeling energized                                               | 1.00    | 9.00    | 5.42 | 2.05             | 4.19     | 36    |
| 14 | My sleep pattern is normal                                           | 1.00    | 9.00    | 5.14 | 2.57             | 6.62     | 36    |
| 15 | I am satisfied with the national government response to COVID-<br>19 | 1.00    | 6.00    | 2.11 | 1.43             | 2.04     | 36    |
| 16 | I am satisfied with the state government response to COVID-19        | 1.00    | 9.00    | 5.86 | 2.82             | 7.95     | 36    |
| 17 | I am thinking clearly                                                | 1.00    | 9.00    | 6.39 | 1.72             | 2.96     | 36    |
| 18 | I am feeling safe                                                    | 1.00    | 9.00    | 6.25 | 1.80             | 3.24     | 36    |
| 19 | I am abusing substances                                              | 1.00    | 6.00    | 1.31 | 0.91             | 0.82     | 36    |
| 20 | I am bored                                                           | 1.00    | 9.00    | 4.19 | 2.72             | 7.38     | 36    |
| 21 | I am feeling sad                                                     | 1.00    | 8.00    | 4.19 | 2.31             | 5.32     | 36    |