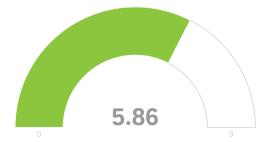

| #  | Field                                                                | Minimum | Maximum | Mean | Std<br>Deviation | Variance | Count |
|----|----------------------------------------------------------------------|---------|---------|------|------------------|----------|-------|
| 4  | Being home is anxiety producing                                      | 1.00    | 8.00    | 3.75 | 2.45             | 6.02     | 36    |
| 5  | I am feeling physically healthy                                      | 2.00    | 9.00    | 5.94 | 2.13             | 4.55     | 36    |
| 6  | I am feeling fearful                                                 | 1.00    | 7.00    | 4.14 | 2.14             | 4.56     | 36    |
| 7  | I am feeling well                                                    | 3.00    | 9.00    | 6.28 | 1.95             | 3.81     | 36    |
| 8  | I am eating a nutritiously balanced diet                             | 1.00    | 9.00    | 5.67 | 2.05             | 4.22     | 36    |
| 9  | I am stress eating                                                   | 1.00    | 9.00    | 3.75 | 2.29             | 5.24     | 36    |
| 10 | I am exercising                                                      | 1.00    | 9.00    | 5.39 | 2.57             | 6.63     | 36    |
| 11 | I am feeling productive                                              | 2.00    | 9.00    | 5.97 | 1.91             | 3.64     | 36    |
| 12 | I am feeling mentally sharp                                          | 3.00    | 9.00    | 6.28 | 1.59             | 2.53     | 36    |
| 13 | I am feeling energized                                               | 1.00    | 9.00    | 5.42 | 2.05             | 4.19     | 36    |
| 14 | My sleep pattern is normal                                           | 1.00    | 9.00    | 5.14 | 2.57             | 6.62     | 36    |
| 15 | I am satisfied with the national government response to COVID-<br>19 | 1.00    | 6.00    | 2.11 | 1.43             | 2.04     | 36    |
| 16 | I am satisfied with the state government response to COVID-19        | 1.00    | 9.00    | 5.86 | 2.82             | 7.95     | 36    |
| 17 | I am thinking clearly                                                | 1.00    | 9.00    | 6.39 | 1.72             | 2.96     | 36    |
| 18 | I am feeling safe                                                    | 1.00    | 9.00    | 6.25 | 1.80             | 3.24     | 36    |
| 19 | I am abusing substances                                              | 1.00    | 6.00    | 1.31 | 0.91             | 0.82     | 36    |
| 20 | I am bored                                                           | 1.00    | 9.00    | 4.19 | 2.72             | 7.38     | 36    |
| 21 | I am feeling sad                                                     | 1.00    | 8.00    | 4.19 | 2.31             | 5.32     | 36    |