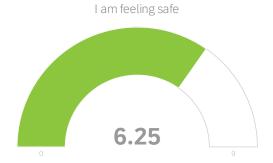

| #  | Field                                                                | Minimum | Maximum | Mean | Std<br>Deviation | Variance | Count |
|----|----------------------------------------------------------------------|---------|---------|------|------------------|----------|-------|
| 4  | Being home is anxiety producing                                      | 1.00    | 8.00    | 3.75 | 2.45             | 6.02     | 36    |
| 5  | I am feeling physically healthy                                      | 2.00    | 9.00    | 5.94 | 2.13             | 4.55     | 36    |
| 6  | I am feeling fearful                                                 | 1.00    | 7.00    | 4.14 | 2.14             | 4.56     | 36    |
| 7  | I am feeling well                                                    | 3.00    | 9.00    | 6.28 | 1.95             | 3.81     | 36    |
| 8  | I am eating a nutritiously balanced diet                             | 1.00    | 9.00    | 5.67 | 2.05             | 4.22     | 36    |
| 9  | I am stress eating                                                   | 1.00    | 9.00    | 3.75 | 2.29             | 5.24     | 36    |
| 10 | I am exercising                                                      | 1.00    | 9.00    | 5.39 | 2.57             | 6.63     | 36    |
| 11 | I am feeling productive                                              | 2.00    | 9.00    | 5.97 | 1.91             | 3.64     | 36    |
| 12 | I am feeling mentally sharp                                          | 3.00    | 9.00    | 6.28 | 1.59             | 2.53     | 36    |
| 13 | I am feeling energized                                               | 1.00    | 9.00    | 5.42 | 2.05             | 4.19     | 36    |
| 14 | My sleep pattern is normal                                           | 1.00    | 9.00    | 5.14 | 2.57             | 6.62     | 36    |
| 15 | I am satisfied with the national government response to COVID-<br>19 | 1.00    | 6.00    | 2.11 | 1.43             | 2.04     | 36    |
| 16 | I am satisfied with the state government response to COVID-19        | 1.00    | 9.00    | 5.86 | 2.82             | 7.95     | 36    |
| 17 | I am thinking clearly                                                | 1.00    | 9.00    | 6.39 | 1.72             | 2.96     | 36    |
| 18 | I am feeling safe                                                    | 1.00    | 9.00    | 6.25 | 1.80             | 3.24     | 36    |
| 19 | I am abusing substances                                              | 1.00    | 6.00    | 1.31 | 0.91             | 0.82     | 36    |
| 20 | I am bored                                                           | 1.00    | 9.00    | 4.19 | 2.72             | 7.38     | 36    |
| 21 | I am feeling sad                                                     | 1.00    | 8.00    | 4.19 | 2.31             | 5.32     | 36    |