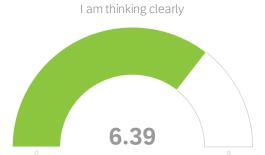

| #  | Field                                                                | Minimum | Maximum | Mean | Std<br>Deviation | Variance | Count |
|----|----------------------------------------------------------------------|---------|---------|------|------------------|----------|-------|
| 4  | Being home is anxiety producing                                      | 1.00    | 8.00    | 3.75 | 2.45             | 6.02     | 36    |
| 5  | I am feeling physically healthy                                      | 2.00    | 9.00    | 5.94 | 2.13             | 4.55     | 36    |
| 6  | I am feeling fearful                                                 | 1.00    | 7.00    | 4.14 | 2.14             | 4.56     | 36    |
| 7  | I am feeling well                                                    | 3.00    | 9.00    | 6.28 | 1.95             | 3.81     | 36    |
| 8  | I am eating a nutritiously balanced diet                             | 1.00    | 9.00    | 5.67 | 2.05             | 4.22     | 36    |
| 9  | I am stress eating                                                   | 1.00    | 9.00    | 3.75 | 2.29             | 5.24     | 36    |
| 10 | I am exercising                                                      | 1.00    | 9.00    | 5.39 | 2.57             | 6.63     | 36    |
| 11 | I am feeling productive                                              | 2.00    | 9.00    | 5.97 | 1.91             | 3.64     | 36    |
| 12 | I am feeling mentally sharp                                          | 3.00    | 9.00    | 6.28 | 1.59             | 2.53     | 36    |
| 13 | I am feeling energized                                               | 1.00    | 9.00    | 5.42 | 2.05             | 4.19     | 36    |
| 14 | My sleep pattern is normal                                           | 1.00    | 9.00    | 5.14 | 2.57             | 6.62     | 36    |
| 15 | I am satisfied with the national government response to COVID-<br>19 | 1.00    | 6.00    | 2.11 | 1.43             | 2.04     | 36    |
| 16 | I am satisfied with the state government response to COVID-19        | 1.00    | 9.00    | 5.86 | 2.82             | 7.95     | 36    |
| 17 | I am thinking clearly                                                | 1.00    | 9.00    | 6.39 | 1.72             | 2.96     | 36    |
| 18 | I am feeling safe                                                    | 1.00    | 9.00    | 6.25 | 1.80             | 3.24     | 36    |
| 19 | I am abusing substances                                              | 1.00    | 6.00    | 1.31 | 0.91             | 0.82     | 36    |
| 20 | I am bored                                                           | 1.00    | 9.00    | 4.19 | 2.72             | 7.38     | 36    |
| 21 | I am feeling sad                                                     | 1.00    | 8.00    | 4.19 | 2.31             | 5.32     | 36    |