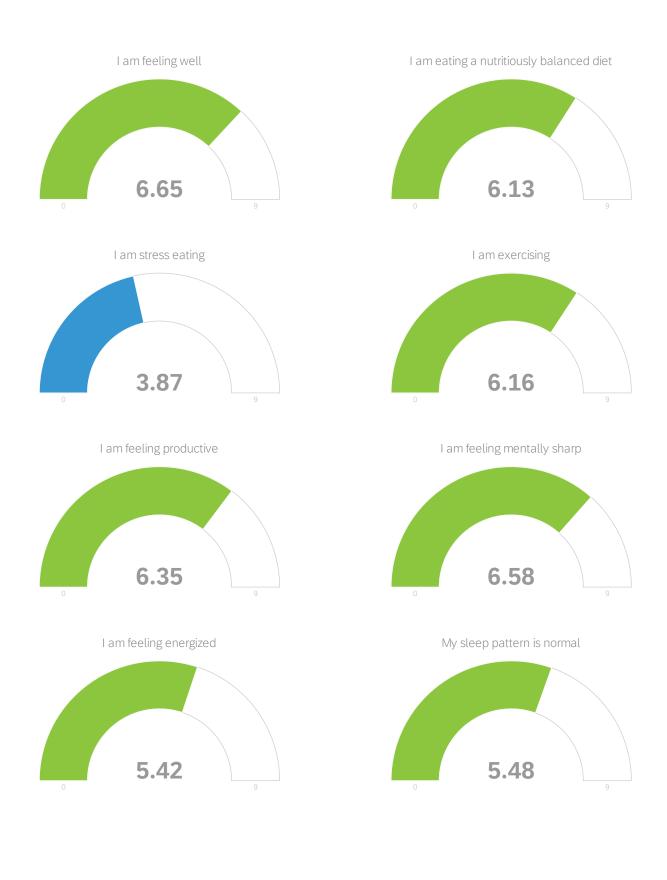

| #  | Field                                                                | Minimum | Maximum | Mean | Std<br>Deviation | Variance | Count |
|----|----------------------------------------------------------------------|---------|---------|------|------------------|----------|-------|
| 4  | Being home is anxiety producing                                      | 1.00    | 9.00    | 3.16 | 2.33             | 5.43     | 31    |
| 5  | I am feeling physically healthy                                      | 1.00    | 9.00    | 6.39 | 2.30             | 5.27     | 31    |
| 6  | I am feeling fearful                                                 | 1.00    | 7.00    | 3.42 | 2.18             | 4.76     | 31    |
| 7  | I am feeling well                                                    | 3.00    | 9.00    | 6.65 | 1.54             | 2.36     | 31    |
| 8  | I am eating a nutritiously balanced diet                             | 1.00    | 9.00    | 6.13 | 2.01             | 4.05     | 31    |
| 9  | I am stress eating                                                   | 1.00    | 9.00    | 3.87 | 2.23             | 4.95     | 31    |
| 10 | I am exercising                                                      | 1.00    | 9.00    | 6.16 | 2.49             | 6.20     | 31    |
| 11 | I am feeling productive                                              | 1.00    | 9.00    | 6.35 | 1.84             | 3.39     | 31    |
| 12 | I am feeling mentally sharp                                          | 3.00    | 9.00    | 6.58 | 1.77             | 3.15     | 31    |
| 13 | I am feeling energized                                               | 1.00    | 9.00    | 5.42 | 2.14             | 4.57     | 31    |
| 14 | My sleep pattern is normal                                           | 1.00    | 9.00    | 5.48 | 2.56             | 6.57     | 31    |
| 15 | I am satisfied with the national government response to COVID-<br>19 | 1.00    | 8.00    | 2.35 | 1.82             | 3.33     | 31    |
| 16 | I am satisfied with the state government response to COVID-19        | 1.00    | 9.00    | 5.35 | 3.10             | 9.58     | 31    |
| 17 | I am thinking clearly                                                | 3.00    | 9.00    | 6.94 | 1.46             | 2.12     | 31    |
| 18 | I am feeling safe                                                    | 5.00    | 9.00    | 7.29 | 1.30             | 1.69     | 31    |
| 19 | I am abusing substances                                              | 1.00    | 7.00    | 1.48 | 1.29             | 1.67     | 31    |
| 20 | I am bored                                                           | 1.00    | 9.00    | 3.90 | 2.81             | 7.89     | 31    |
| 21 | I am feeling sad                                                     | 1.00    | 8.00    | 3.58 | 2.18             | 4.76     | 31    |