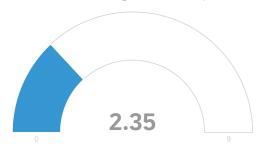

| #  | Field                                                                | Minimum | Maximum | Mean | Std<br>Deviation | Variance | Count |
|----|----------------------------------------------------------------------|---------|---------|------|------------------|----------|-------|
| 4  | Being home is anxiety producing                                      | 1.00    | 9.00    | 3.16 | 2.33             | 5.43     | 31    |
| 5  | I am feeling physically healthy                                      | 1.00    | 9.00    | 6.39 | 2.30             | 5.27     | 31    |
| 6  | I am feeling fearful                                                 | 1.00    | 7.00    | 3.42 | 2.18             | 4.76     | 31    |
| 7  | I am feeling well                                                    | 3.00    | 9.00    | 6.65 | 1.54             | 2.36     | 31    |
| 8  | I am eating a nutritiously balanced diet                             | 1.00    | 9.00    | 6.13 | 2.01             | 4.05     | 31    |
| 9  | I am stress eating                                                   | 1.00    | 9.00    | 3.87 | 2.23             | 4.95     | 31    |
| 10 | I am exercising                                                      | 1.00    | 9.00    | 6.16 | 2.49             | 6.20     | 31    |
| 11 | I am feeling productive                                              | 1.00    | 9.00    | 6.35 | 1.84             | 3.39     | 31    |
| 12 | I am feeling mentally sharp                                          | 3.00    | 9.00    | 6.58 | 1.77             | 3.15     | 31    |
| 13 | I am feeling energized                                               | 1.00    | 9.00    | 5.42 | 2.14             | 4.57     | 31    |
| 14 | My sleep pattern is normal                                           | 1.00    | 9.00    | 5.48 | 2.56             | 6.57     | 31    |
| 15 | I am satisfied with the national government response to COVID-<br>19 | 1.00    | 8.00    | 2.35 | 1.82             | 3.33     | 31    |
| 16 | I am satisfied with the state government response to COVID-19        | 1.00    | 9.00    | 5.35 | 3.10             | 9.58     | 31    |
| 17 | I am thinking clearly                                                | 3.00    | 9.00    | 6.94 | 1.46             | 2.12     | 31    |
| 18 | I am feeling safe                                                    | 5.00    | 9.00    | 7.29 | 1.30             | 1.69     | 31    |
| 19 | I am abusing substances                                              | 1.00    | 7.00    | 1.48 | 1.29             | 1.67     | 31    |
| 20 | I am bored                                                           | 1.00    | 9.00    | 3.90 | 2.81             | 7.89     | 31    |
| 21 | I am feeling sad                                                     | 1.00    | 8.00    | 3.58 | 2.18             | 4.76     | 31    |