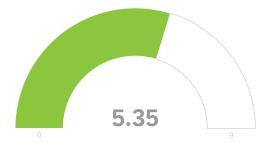

## below from 1 to 9

| # | Field                              | Minimum | Maximum | Mean | Std<br>Deviation | Variance | Count |
|---|------------------------------------|---------|---------|------|------------------|----------|-------|
| 1 | The news about COVID-19 worries me | 1.00    | 9.00    | 5.35 | 2.38             | 5.65     | 31    |
| 2 | I am practicing social distancing  | 5.00    | 9.00    | 8.52 | 1.01             | 1.02     | 31    |
| 3 | I am feeling anxious               | 1.00    | 9.00    | 4.03 | 2.42             | 5.84     | 31    |