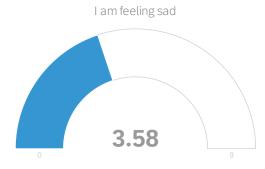

| #  | Field                                                                | Minimum | Maximum | Mean | Std<br>Deviation | Variance | Count |
|----|----------------------------------------------------------------------|---------|---------|------|------------------|----------|-------|
| 4  | Being home is anxiety producing                                      | 1.00    | 9.00    | 3.16 | 2.33             | 5.43     | 31    |
| 5  | I am feeling physically healthy                                      | 1.00    | 9.00    | 6.39 | 2.30             | 5.27     | 31    |
| 6  | I am feeling fearful                                                 | 1.00    | 7.00    | 3.42 | 2.18             | 4.76     | 31    |
| 7  | I am feeling well                                                    | 3.00    | 9.00    | 6.65 | 1.54             | 2.36     | 31    |
| 8  | I am eating a nutritiously balanced diet                             | 1.00    | 9.00    | 6.13 | 2.01             | 4.05     | 31    |
| 9  | I am stress eating                                                   | 1.00    | 9.00    | 3.87 | 2.23             | 4.95     | 31    |
| 10 | I am exercising                                                      | 1.00    | 9.00    | 6.16 | 2.49             | 6.20     | 31    |
| 11 | I am feeling productive                                              | 1.00    | 9.00    | 6.35 | 1.84             | 3.39     | 31    |
| 12 | I am feeling mentally sharp                                          | 3.00    | 9.00    | 6.58 | 1.77             | 3.15     | 31    |
| 13 | I am feeling energized                                               | 1.00    | 9.00    | 5.42 | 2.14             | 4.57     | 31    |
| 14 | My sleep pattern is normal                                           | 1.00    | 9.00    | 5.48 | 2.56             | 6.57     | 31    |
| 15 | I am satisfied with the national government response to COVID-<br>19 | 1.00    | 8.00    | 2.35 | 1.82             | 3.33     | 31    |
| 16 | I am satisfied with the state government response to COVID-19        | 1.00    | 9.00    | 5.35 | 3.10             | 9.58     | 31    |
| 17 | I am thinking clearly                                                | 3.00    | 9.00    | 6.94 | 1.46             | 2.12     | 31    |
| 18 | I am feeling safe                                                    | 5.00    | 9.00    | 7.29 | 1.30             | 1.69     | 31    |
| 19 | I am abusing substances                                              | 1.00    | 7.00    | 1.48 | 1.29             | 1.67     | 31    |
| 20 | I am bored                                                           | 1.00    | 9.00    | 3.90 | 2.81             | 7.89     | 31    |
| 21 | I am feeling sad                                                     | 1.00    | 8.00    | 3.58 | 2.18             | 4.76     | 31    |