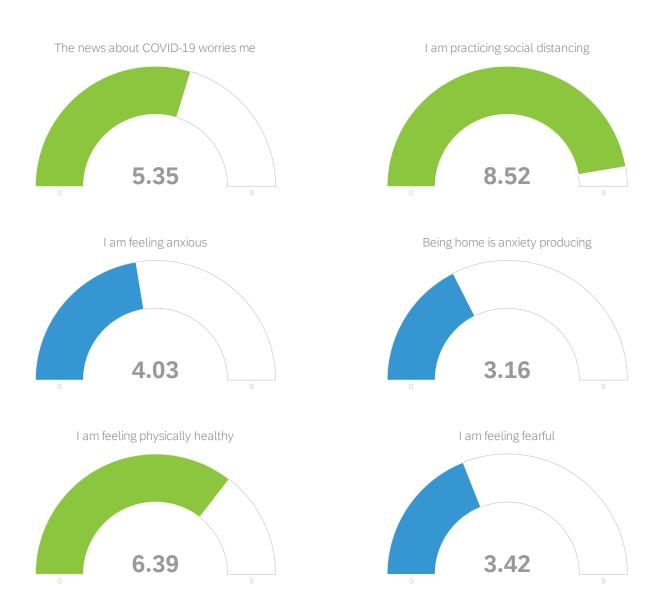

## below from 1 to 9

| # | Field                              | Minimum | Maximum | Mean | Std<br>Deviation | Variance | Count |
|---|------------------------------------|---------|---------|------|------------------|----------|-------|
| 1 | The news about COVID-19 worries me | 1.00    | 9.00    | 5.35 | 2.38             | 5.65     | 31    |
| 2 | I am practicing social distancing  | 5.00    | 9.00    | 8.52 | 1.01             | 1.02     | 31    |
| 3 | I am feeling anxious               | 1.00    | 9.00    | 4.03 | 2.42             | 5.84     | 31    |

| #  | Field                                                                | Minimum | Maximum | Mean | Std<br>Deviation | Variance | Count |
|----|----------------------------------------------------------------------|---------|---------|------|------------------|----------|-------|
| 4  | Being home is anxiety producing                                      | 1.00    | 9.00    | 3.16 | 2.33             | 5.43     | 31    |
| 5  | I am feeling physically healthy                                      | 1.00    | 9.00    | 6.39 | 2.30             | 5.27     | 31    |
| 6  | I am feeling fearful                                                 | 1.00    | 7.00    | 3.42 | 2.18             | 4.76     | 31    |
| 7  | I am feeling well                                                    | 3.00    | 9.00    | 6.65 | 1.54             | 2.36     | 31    |
| 8  | I am eating a nutritiously balanced diet                             | 1.00    | 9.00    | 6.13 | 2.01             | 4.05     | 31    |
| 9  | I am stress eating                                                   | 1.00    | 9.00    | 3.87 | 2.23             | 4.95     | 31    |
| 10 | I am exercising                                                      | 1.00    | 9.00    | 6.16 | 2.49             | 6.20     | 31    |
| 11 | I am feeling productive                                              | 1.00    | 9.00    | 6.35 | 1.84             | 3.39     | 31    |
| 12 | I am feeling mentally sharp                                          | 3.00    | 9.00    | 6.58 | 1.77             | 3.15     | 31    |
| 13 | I am feeling energized                                               | 1.00    | 9.00    | 5.42 | 2.14             | 4.57     | 31    |
| 14 | My sleep pattern is normal                                           | 1.00    | 9.00    | 5.48 | 2.56             | 6.57     | 31    |
| 15 | I am satisfied with the national government response to COVID-<br>19 | 1.00    | 8.00    | 2.35 | 1.82             | 3.33     | 31    |
| 16 | I am satisfied with the state government response to COVID-19        | 1.00    | 9.00    | 5.35 | 3.10             | 9.58     | 31    |
| 17 | I am thinking clearly                                                | 3.00    | 9.00    | 6.94 | 1.46             | 2.12     | 31    |
| 18 | I am feeling safe                                                    | 5.00    | 9.00    | 7.29 | 1.30             | 1.69     | 31    |
| 19 | I am abusing substances                                              | 1.00    | 7.00    | 1.48 | 1.29             | 1.67     | 31    |
| 20 | I am bored                                                           | 1.00    | 9.00    | 3.90 | 2.81             | 7.89     | 31    |
| 21 | I am feeling sad                                                     | 1.00    | 8.00    | 3.58 | 2.18             | 4.76     | 31    |