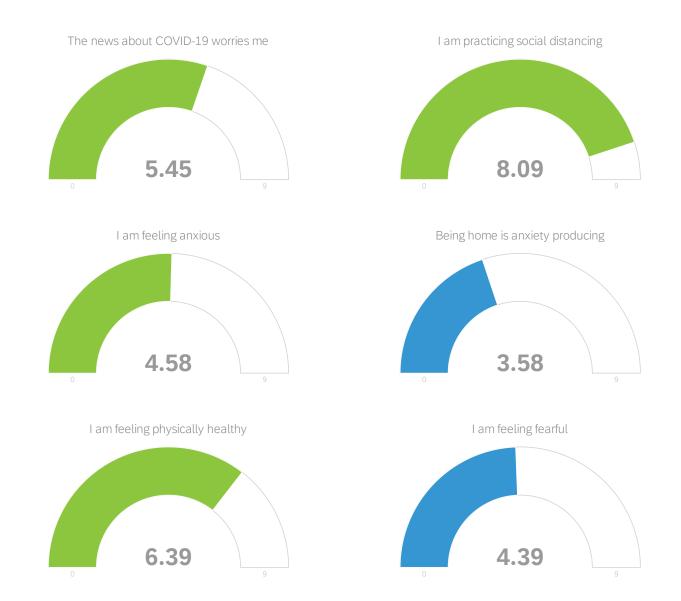

## below from 1 to 9

I am satisfied with the national government response to COVID-19 I am satisfied with the state government response to COVID-19

| # | Field                              | Minimum | Maximum | Mean | Std<br>Deviation | Variance | Count |
|---|------------------------------------|---------|---------|------|------------------|----------|-------|
| 1 | The news about COVID-19 worries me | 1.00    | 9.00    | 5.45 | 2.32             | 5.40     | 33    |
| 2 | I am practicing social distancing  | 1.00    | 9.00    | 8.09 | 1.75             | 3.05     | 33    |
| 3 | I am feeling anxious               | 1.00    | 9.00    | 4.58 | 2.32             | 5.40     | 33    |