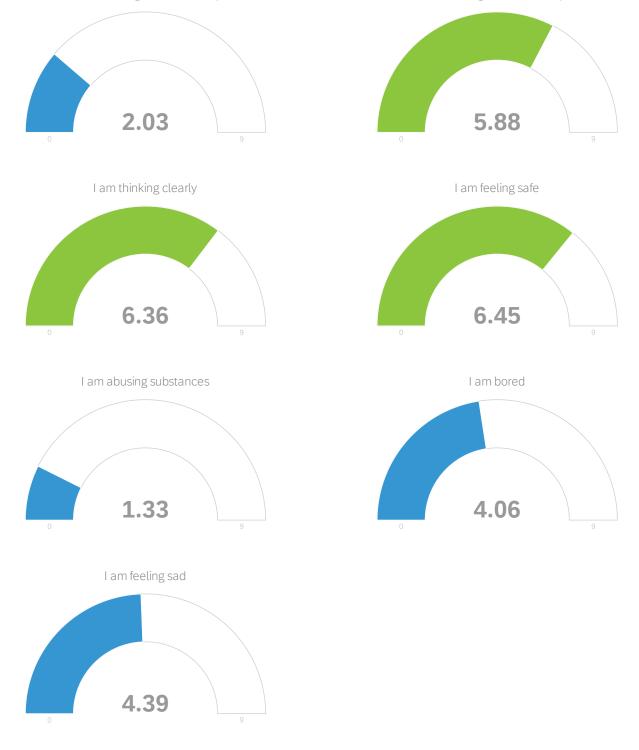

| #  | Field                                                                | Minimum | Maximum | Mean | Std<br>Deviation | Variance | Count |
|----|----------------------------------------------------------------------|---------|---------|------|------------------|----------|-------|
| 4  | Being home is anxiety producing                                      | 1.00    | 9.00    | 3.58 | 2.32             | 5.40     | 33    |
| 5  | I am feeling physically healthy                                      | 1.00    | 9.00    | 6.39 | 2.15             | 4.60     | 33    |
| 6  | I am feeling fearful                                                 | 1.00    | 9.00    | 4.39 | 2.31             | 5.33     | 33    |
| 7  | I am feeling well                                                    | 1.00    | 9.00    | 6.52 | 1.86             | 3.46     | 33    |
| 8  | I am eating a nutritiously balanced diet                             | 1.00    | 9.00    | 6.06 | 2.13             | 4.54     | 33    |
| 9  | I am stress eating                                                   | 1.00    | 9.00    | 3.39 | 2.27             | 5.15     | 33    |
| 10 | I am exercising                                                      | 1.00    | 9.00    | 5.97 | 2.14             | 4.57     | 33    |
| 11 | I am feeling productive                                              | 1.00    | 9.00    | 5.94 | 2.13             | 4.54     | 33    |
| 12 | I am feeling mentally sharp                                          | 1.00    | 9.00    | 6.09 | 2.18             | 4.75     | 33    |
| 13 | I am feeling energized                                               | 1.00    | 9.00    | 5.21 | 2.03             | 4.11     | 33    |
| 14 | My sleep pattern is normal                                           | 1.00    | 9.00    | 5.45 | 2.54             | 6.43     | 33    |
| 15 | I am satisfied with the national government response to COVID-<br>19 | 1.00    | 8.00    | 2.03 | 1.83             | 3.36     | 33    |
| 16 | I am satisfied with the state government response to COVID-19        | 1.00    | 9.00    | 5.88 | 2.85             | 8.11     | 33    |
| 17 | I am thinking clearly                                                | 1.00    | 9.00    | 6.36 | 2.03             | 4.11     | 33    |
| 18 | I am feeling safe                                                    | 1.00    | 9.00    | 6.45 | 1.89             | 3.58     | 33    |
| 19 | I am abusing substances                                              | 1.00    | 3.00    | 1.33 | 0.64             | 0.40     | 33    |
| 20 | I am bored                                                           | 1.00    | 9.00    | 4.06 | 2.89             | 8.36     | 33    |
| 21 | I am feeling sad                                                     | 1.00    | 9.00    | 4.39 | 2.47             | 6.12     | 33    |