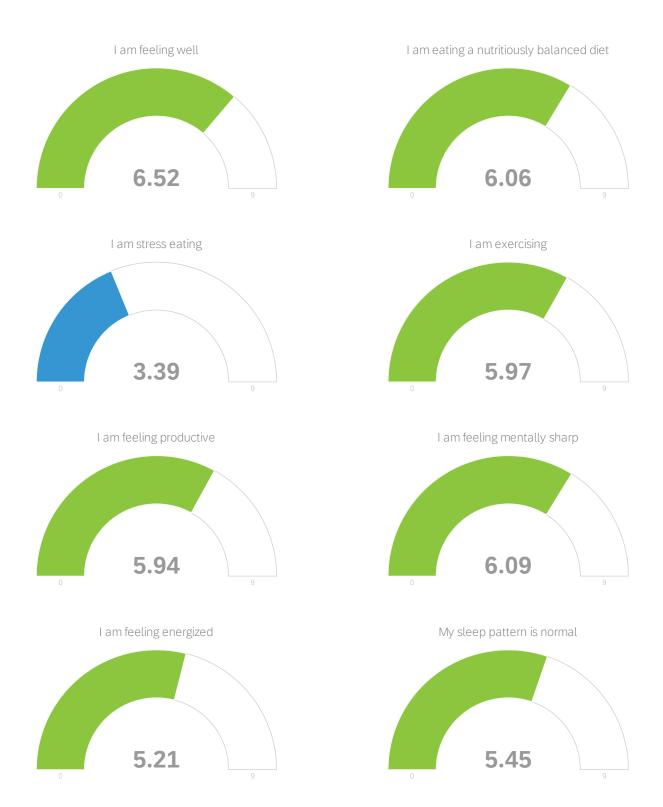

| #  | Field                                                                | Minimum | Maximum | Mean | Std<br>Deviation | Variance | Count |
|----|----------------------------------------------------------------------|---------|---------|------|------------------|----------|-------|
| 4  | Being home is anxiety producing                                      | 1.00    | 9.00    | 3.58 | 2.32             | 5.40     | 33    |
| 5  | I am feeling physically healthy                                      | 1.00    | 9.00    | 6.39 | 2.15             | 4.60     | 33    |
| 6  | I am feeling fearful                                                 | 1.00    | 9.00    | 4.39 | 2.31             | 5.33     | 33    |
| 7  | I am feeling well                                                    | 1.00    | 9.00    | 6.52 | 1.86             | 3.46     | 33    |
| 8  | I am eating a nutritiously balanced diet                             | 1.00    | 9.00    | 6.06 | 2.13             | 4.54     | 33    |
| 9  | I am stress eating                                                   | 1.00    | 9.00    | 3.39 | 2.27             | 5.15     | 33    |
| 10 | I am exercising                                                      | 1.00    | 9.00    | 5.97 | 2.14             | 4.57     | 33    |
| 11 | I am feeling productive                                              | 1.00    | 9.00    | 5.94 | 2.13             | 4.54     | 33    |
| 12 | I am feeling mentally sharp                                          | 1.00    | 9.00    | 6.09 | 2.18             | 4.75     | 33    |
| 13 | I am feeling energized                                               | 1.00    | 9.00    | 5.21 | 2.03             | 4.11     | 33    |
| 14 | My sleep pattern is normal                                           | 1.00    | 9.00    | 5.45 | 2.54             | 6.43     | 33    |
| 15 | I am satisfied with the national government response to COVID-<br>19 | 1.00    | 8.00    | 2.03 | 1.83             | 3.36     | 33    |
| 16 | I am satisfied with the state government response to COVID-19        | 1.00    | 9.00    | 5.88 | 2.85             | 8.11     | 33    |
| 17 | I am thinking clearly                                                | 1.00    | 9.00    | 6.36 | 2.03             | 4.11     | 33    |
| 18 | I am feeling safe                                                    | 1.00    | 9.00    | 6.45 | 1.89             | 3.58     | 33    |
| 19 | I am abusing substances                                              | 1.00    | 3.00    | 1.33 | 0.64             | 0.40     | 33    |
| 20 | I am bored                                                           | 1.00    | 9.00    | 4.06 | 2.89             | 8.36     | 33    |
| 21 | I am feeling sad                                                     | 1.00    | 9.00    | 4.39 | 2.47             | 6.12     | 33    |