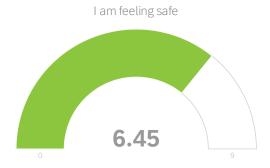

| #  | Field                                                                | Minimum | Maximum | Mean | Std<br>Deviation | Variance | Count |
|----|----------------------------------------------------------------------|---------|---------|------|------------------|----------|-------|
| 4  | Being home is anxiety producing                                      | 1.00    | 9.00    | 3.74 | 2.42             | 5.87     | 31    |
| 5  | I am feeling physically healthy                                      | 1.00    | 9.00    | 6.23 | 2.27             | 5.14     | 31    |
| 6  | I am feeling fearful                                                 | 1.00    | 8.00    | 4.23 | 2.14             | 4.56     | 31    |
| 7  | I am feeling well                                                    | 3.00    | 9.00    | 6.71 | 1.44             | 2.08     | 31    |
| 8  | I am eating a nutritiously balanced diet                             | 4.00    | 9.00    | 6.39 | 1.64             | 2.69     | 31    |
| 9  | I am stress eating                                                   | 1.00    | 7.00    | 3.10 | 1.84             | 3.38     | 31    |
| 10 | I am exercising                                                      | 1.00    | 9.00    | 6.16 | 2.34             | 5.49     | 31    |
| 11 | I am feeling productive                                              | 1.00    | 9.00    | 6.19 | 2.01             | 4.03     | 31    |
| 12 | I am feeling mentally sharp                                          | 1.00    | 9.00    | 6.23 | 1.90             | 3.59     | 31    |
| 13 | I am feeling energized                                               | 1.00    | 9.00    | 5.13 | 2.17             | 4.69     | 31    |
| 14 | My sleep pattern is normal                                           | 1.00    | 9.00    | 5.61 | 2.79             | 7.79     | 31    |
| 15 | I am satisfied with the national government response to COVID-<br>19 | 1.00    | 7.00    | 1.81 | 1.42             | 2.03     | 31    |
| 16 | I am satisfied with the state government response to COVID-19        | 1.00    | 9.00    | 5.71 | 2.54             | 6.46     | 31    |
| 17 | I am thinking clearly                                                | 1.00    | 9.00    | 6.48 | 1.93             | 3.73     | 31    |
| 18 | I am feeling safe                                                    | 2.00    | 9.00    | 6.45 | 2.11             | 4.44     | 31    |
| 19 | I am abusing substances                                              | 1.00    | 7.00    | 1.35 | 1.12             | 1.26     | 31    |
| 20 | I am bored                                                           | 1.00    | 9.00    | 3.68 | 2.73             | 7.44     | 31    |
| 21 | I am feeling sad                                                     | 1.00    | 9.00    | 3.90 | 2.51             | 6.28     | 31    |