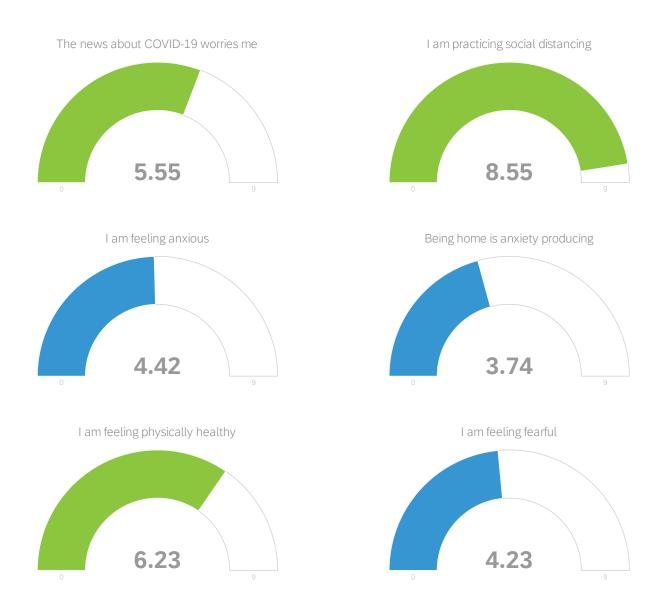

## below from 1 to 9

| # | Field                              | Minimum | Maximum | Mean | Std<br>Deviation | Variance | Count |
|---|------------------------------------|---------|---------|------|------------------|----------|-------|
| 1 | The news about COVID-19 worries me | 1.00    | 9.00    | 5.55 | 2.26             | 5.09     | 31    |
| 2 | I am practicing social distancing  | 4.00    | 9.00    | 8.55 | 0.98             | 0.96     | 31    |
| 3 | I am feeling anxious               | 1.00    | 8.00    | 4.42 | 2.23             | 4.95     | 31    |

| #  | Field                                                                | Minimum | Maximum | Mean | Std<br>Deviation | Variance | Count |
|----|----------------------------------------------------------------------|---------|---------|------|------------------|----------|-------|
| 4  | Being home is anxiety producing                                      | 1.00    | 9.00    | 3.74 | 2.42             | 5.87     | 31    |
| 5  | I am feeling physically healthy                                      | 1.00    | 9.00    | 6.23 | 2.27             | 5.14     | 31    |
| 6  | I am feeling fearful                                                 | 1.00    | 8.00    | 4.23 | 2.14             | 4.56     | 31    |
| 7  | I am feeling well                                                    | 3.00    | 9.00    | 6.71 | 1.44             | 2.08     | 31    |
| 8  | I am eating a nutritiously balanced diet                             | 4.00    | 9.00    | 6.39 | 1.64             | 2.69     | 31    |
| 9  | I am stress eating                                                   | 1.00    | 7.00    | 3.10 | 1.84             | 3.38     | 31    |
| 10 | I am exercising                                                      | 1.00    | 9.00    | 6.16 | 2.34             | 5.49     | 31    |
| 11 | I am feeling productive                                              | 1.00    | 9.00    | 6.19 | 2.01             | 4.03     | 31    |
| 12 | I am feeling mentally sharp                                          | 1.00    | 9.00    | 6.23 | 1.90             | 3.59     | 31    |
| 13 | I am feeling energized                                               | 1.00    | 9.00    | 5.13 | 2.17             | 4.69     | 31    |
| 14 | My sleep pattern is normal                                           | 1.00    | 9.00    | 5.61 | 2.79             | 7.79     | 31    |
| 15 | I am satisfied with the national government response to COVID-<br>19 | 1.00    | 7.00    | 1.81 | 1.42             | 2.03     | 31    |
| 16 | I am satisfied with the state government response to COVID-19        | 1.00    | 9.00    | 5.71 | 2.54             | 6.46     | 31    |
| 17 | I am thinking clearly                                                | 1.00    | 9.00    | 6.48 | 1.93             | 3.73     | 31    |
| 18 | I am feeling safe                                                    | 2.00    | 9.00    | 6.45 | 2.11             | 4.44     | 31    |
| 19 | I am abusing substances                                              | 1.00    | 7.00    | 1.35 | 1.12             | 1.26     | 31    |
| 20 | I am bored                                                           | 1.00    | 9.00    | 3.68 | 2.73             | 7.44     | 31    |
| 21 | I am feeling sad                                                     | 1.00    | 9.00    | 3.90 | 2.51             | 6.28     | 31    |