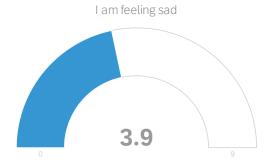

| #  | Field                                                                | Minimum | Maximum | Mean | Std<br>Deviation | Variance | Count |
|----|----------------------------------------------------------------------|---------|---------|------|------------------|----------|-------|
| 4  | Being home is anxiety producing                                      | 1.00    | 9.00    | 3.74 | 2.42             | 5.87     | 31    |
| 5  | I am feeling physically healthy                                      | 1.00    | 9.00    | 6.23 | 2.27             | 5.14     | 31    |
| 6  | I am feeling fearful                                                 | 1.00    | 8.00    | 4.23 | 2.14             | 4.56     | 31    |
| 7  | I am feeling well                                                    | 3.00    | 9.00    | 6.71 | 1.44             | 2.08     | 31    |
| 8  | I am eating a nutritiously balanced diet                             | 4.00    | 9.00    | 6.39 | 1.64             | 2.69     | 31    |
| 9  | I am stress eating                                                   | 1.00    | 7.00    | 3.10 | 1.84             | 3.38     | 31    |
| 10 | I am exercising                                                      | 1.00    | 9.00    | 6.16 | 2.34             | 5.49     | 31    |
| 11 | I am feeling productive                                              | 1.00    | 9.00    | 6.19 | 2.01             | 4.03     | 31    |
| 12 | I am feeling mentally sharp                                          | 1.00    | 9.00    | 6.23 | 1.90             | 3.59     | 31    |
| 13 | I am feeling energized                                               | 1.00    | 9.00    | 5.13 | 2.17             | 4.69     | 31    |
| 14 | My sleep pattern is normal                                           | 1.00    | 9.00    | 5.61 | 2.79             | 7.79     | 31    |
| 15 | I am satisfied with the national government response to COVID-<br>19 | 1.00    | 7.00    | 1.81 | 1.42             | 2.03     | 31    |
| 16 | I am satisfied with the state government response to COVID-19        | 1.00    | 9.00    | 5.71 | 2.54             | 6.46     | 31    |
| 17 | I am thinking clearly                                                | 1.00    | 9.00    | 6.48 | 1.93             | 3.73     | 31    |
| 18 | I am feeling safe                                                    | 2.00    | 9.00    | 6.45 | 2.11             | 4.44     | 31    |
| 19 | I am abusing substances                                              | 1.00    | 7.00    | 1.35 | 1.12             | 1.26     | 31    |
| 20 | I am bored                                                           | 1.00    | 9.00    | 3.68 | 2.73             | 7.44     | 31    |
| 21 | I am feeling sad                                                     | 1.00    | 9.00    | 3.90 | 2.51             | 6.28     | 31    |