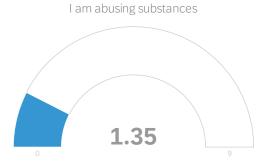

| #  | Field                                                                | Minimum | Maximum | Mean | Std<br>Deviation | Variance | Count |
|----|----------------------------------------------------------------------|---------|---------|------|------------------|----------|-------|
| 4  | Being home is anxiety producing                                      | 1.00    | 9.00    | 3.74 | 2.42             | 5.87     | 31    |
| 5  | I am feeling physically healthy                                      | 1.00    | 9.00    | 6.23 | 2.27             | 5.14     | 31    |
| 6  | I am feeling fearful                                                 | 1.00    | 8.00    | 4.23 | 2.14             | 4.56     | 31    |
| 7  | I am feeling well                                                    | 3.00    | 9.00    | 6.71 | 1.44             | 2.08     | 31    |
| 8  | I am eating a nutritiously balanced diet                             | 4.00    | 9.00    | 6.39 | 1.64             | 2.69     | 31    |
| 9  | I am stress eating                                                   | 1.00    | 7.00    | 3.10 | 1.84             | 3.38     | 31    |
| 10 | I am exercising                                                      | 1.00    | 9.00    | 6.16 | 2.34             | 5.49     | 31    |
| 11 | I am feeling productive                                              | 1.00    | 9.00    | 6.19 | 2.01             | 4.03     | 31    |
| 12 | I am feeling mentally sharp                                          | 1.00    | 9.00    | 6.23 | 1.90             | 3.59     | 31    |
| 13 | I am feeling energized                                               | 1.00    | 9.00    | 5.13 | 2.17             | 4.69     | 31    |
| 14 | My sleep pattern is normal                                           | 1.00    | 9.00    | 5.61 | 2.79             | 7.79     | 31    |
| 15 | I am satisfied with the national government response to COVID-<br>19 | 1.00    | 7.00    | 1.81 | 1.42             | 2.03     | 31    |
| 16 | I am satisfied with the state government response to COVID-19        | 1.00    | 9.00    | 5.71 | 2.54             | 6.46     | 31    |
| 17 | I am thinking clearly                                                | 1.00    | 9.00    | 6.48 | 1.93             | 3.73     | 31    |
| 18 | I am feeling safe                                                    | 2.00    | 9.00    | 6.45 | 2.11             | 4.44     | 31    |
| 19 | I am abusing substances                                              | 1.00    | 7.00    | 1.35 | 1.12             | 1.26     | 31    |
| 20 | I am bored                                                           | 1.00    | 9.00    | 3.68 | 2.73             | 7.44     | 31    |
| 21 | I am feeling sad                                                     | 1.00    | 9.00    | 3.90 | 2.51             | 6.28     | 31    |