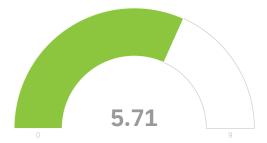

| #  | Field                                                                | Minimum | Maximum | Mean | Std<br>Deviation | Variance | Count |
|----|----------------------------------------------------------------------|---------|---------|------|------------------|----------|-------|
| 4  | Being home is anxiety producing                                      | 1.00    | 9.00    | 3.74 | 2.42             | 5.87     | 31    |
| 5  | I am feeling physically healthy                                      | 1.00    | 9.00    | 6.23 | 2.27             | 5.14     | 31    |
| 6  | I am feeling fearful                                                 | 1.00    | 8.00    | 4.23 | 2.14             | 4.56     | 31    |
| 7  | I am feeling well                                                    | 3.00    | 9.00    | 6.71 | 1.44             | 2.08     | 31    |
| 8  | I am eating a nutritiously balanced diet                             | 4.00    | 9.00    | 6.39 | 1.64             | 2.69     | 31    |
| 9  | I am stress eating                                                   | 1.00    | 7.00    | 3.10 | 1.84             | 3.38     | 31    |
| 10 | I am exercising                                                      | 1.00    | 9.00    | 6.16 | 2.34             | 5.49     | 31    |
| 11 | I am feeling productive                                              | 1.00    | 9.00    | 6.19 | 2.01             | 4.03     | 31    |
| 12 | I am feeling mentally sharp                                          | 1.00    | 9.00    | 6.23 | 1.90             | 3.59     | 31    |
| 13 | I am feeling energized                                               | 1.00    | 9.00    | 5.13 | 2.17             | 4.69     | 31    |
| 14 | My sleep pattern is normal                                           | 1.00    | 9.00    | 5.61 | 2.79             | 7.79     | 31    |
| 15 | I am satisfied with the national government response to COVID-<br>19 | 1.00    | 7.00    | 1.81 | 1.42             | 2.03     | 31    |
| 16 | I am satisfied with the state government response to COVID-19        | 1.00    | 9.00    | 5.71 | 2.54             | 6.46     | 31    |
| 17 | I am thinking clearly                                                | 1.00    | 9.00    | 6.48 | 1.93             | 3.73     | 31    |
| 18 | I am feeling safe                                                    | 2.00    | 9.00    | 6.45 | 2.11             | 4.44     | 31    |
| 19 | I am abusing substances                                              | 1.00    | 7.00    | 1.35 | 1.12             | 1.26     | 31    |
| 20 | I am bored                                                           | 1.00    | 9.00    | 3.68 | 2.73             | 7.44     | 31    |
| 21 | I am feeling sad                                                     | 1.00    | 9.00    | 3.90 | 2.51             | 6.28     | 31    |