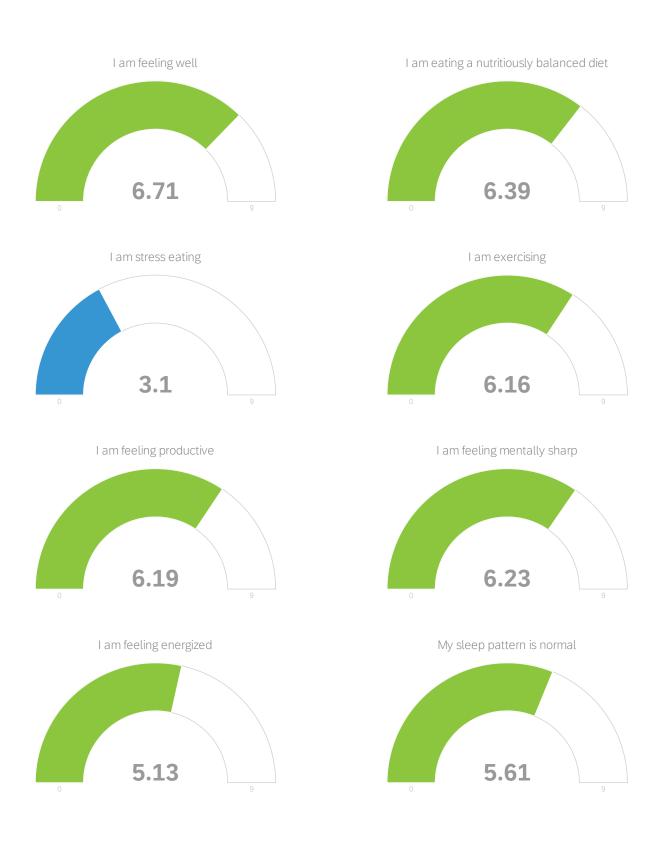

| #  | Field                                                                | Minimum | Maximum | Mean | Std<br>Deviation | Variance | Count |
|----|----------------------------------------------------------------------|---------|---------|------|------------------|----------|-------|
| 4  | Being home is anxiety producing                                      | 1.00    | 9.00    | 3.74 | 2.42             | 5.87     | 31    |
| 5  | I am feeling physically healthy                                      | 1.00    | 9.00    | 6.23 | 2.27             | 5.14     | 31    |
| 6  | I am feeling fearful                                                 | 1.00    | 8.00    | 4.23 | 2.14             | 4.56     | 31    |
| 7  | I am feeling well                                                    | 3.00    | 9.00    | 6.71 | 1.44             | 2.08     | 31    |
| 8  | I am eating a nutritiously balanced diet                             | 4.00    | 9.00    | 6.39 | 1.64             | 2.69     | 31    |
| 9  | I am stress eating                                                   | 1.00    | 7.00    | 3.10 | 1.84             | 3.38     | 31    |
| 10 | I am exercising                                                      | 1.00    | 9.00    | 6.16 | 2.34             | 5.49     | 31    |
| 11 | I am feeling productive                                              | 1.00    | 9.00    | 6.19 | 2.01             | 4.03     | 31    |
| 12 | I am feeling mentally sharp                                          | 1.00    | 9.00    | 6.23 | 1.90             | 3.59     | 31    |
| 13 | I am feeling energized                                               | 1.00    | 9.00    | 5.13 | 2.17             | 4.69     | 31    |
| 14 | My sleep pattern is normal                                           | 1.00    | 9.00    | 5.61 | 2.79             | 7.79     | 31    |
| 15 | I am satisfied with the national government response to COVID-<br>19 | 1.00    | 7.00    | 1.81 | 1.42             | 2.03     | 31    |
| 16 | I am satisfied with the state government response to COVID-19        | 1.00    | 9.00    | 5.71 | 2.54             | 6.46     | 31    |
| 17 | I am thinking clearly                                                | 1.00    | 9.00    | 6.48 | 1.93             | 3.73     | 31    |
| 18 | I am feeling safe                                                    | 2.00    | 9.00    | 6.45 | 2.11             | 4.44     | 31    |
| 19 | I am abusing substances                                              | 1.00    | 7.00    | 1.35 | 1.12             | 1.26     | 31    |
| 20 | I am bored                                                           | 1.00    | 9.00    | 3.68 | 2.73             | 7.44     | 31    |
| 21 | I am feeling sad                                                     | 1.00    | 9.00    | 3.90 | 2.51             | 6.28     | 31    |