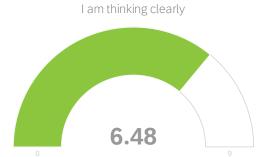

| #  | Field                                                                | Minimum | Maximum | Mean | Std<br>Deviation | Variance | Count |
|----|----------------------------------------------------------------------|---------|---------|------|------------------|----------|-------|
| 4  | Being home is anxiety producing                                      | 1.00    | 9.00    | 3.74 | 2.42             | 5.87     | 31    |
| 5  | I am feeling physically healthy                                      | 1.00    | 9.00    | 6.23 | 2.27             | 5.14     | 31    |
| 6  | I am feeling fearful                                                 | 1.00    | 8.00    | 4.23 | 2.14             | 4.56     | 31    |
| 7  | I am feeling well                                                    | 3.00    | 9.00    | 6.71 | 1.44             | 2.08     | 31    |
| 8  | I am eating a nutritiously balanced diet                             | 4.00    | 9.00    | 6.39 | 1.64             | 2.69     | 31    |
| 9  | I am stress eating                                                   | 1.00    | 7.00    | 3.10 | 1.84             | 3.38     | 31    |
| 10 | I am exercising                                                      | 1.00    | 9.00    | 6.16 | 2.34             | 5.49     | 31    |
| 11 | I am feeling productive                                              | 1.00    | 9.00    | 6.19 | 2.01             | 4.03     | 31    |
| 12 | I am feeling mentally sharp                                          | 1.00    | 9.00    | 6.23 | 1.90             | 3.59     | 31    |
| 13 | I am feeling energized                                               | 1.00    | 9.00    | 5.13 | 2.17             | 4.69     | 31    |
| 14 | My sleep pattern is normal                                           | 1.00    | 9.00    | 5.61 | 2.79             | 7.79     | 31    |
| 15 | I am satisfied with the national government response to COVID-<br>19 | 1.00    | 7.00    | 1.81 | 1.42             | 2.03     | 31    |
| 16 | I am satisfied with the state government response to COVID-19        | 1.00    | 9.00    | 5.71 | 2.54             | 6.46     | 31    |
| 17 | I am thinking clearly                                                | 1.00    | 9.00    | 6.48 | 1.93             | 3.73     | 31    |
| 18 | I am feeling safe                                                    | 2.00    | 9.00    | 6.45 | 2.11             | 4.44     | 31    |
| 19 | I am abusing substances                                              | 1.00    | 7.00    | 1.35 | 1.12             | 1.26     | 31    |
| 20 | I am bored                                                           | 1.00    | 9.00    | 3.68 | 2.73             | 7.44     | 31    |
| 21 | I am feeling sad                                                     | 1.00    | 9.00    | 3.90 | 2.51             | 6.28     | 31    |