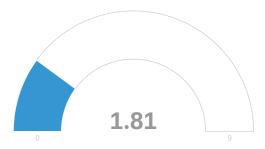

| #  | Field                                                                | Minimum | Maximum | Mean | Std<br>Deviation | Variance | Count |
|----|----------------------------------------------------------------------|---------|---------|------|------------------|----------|-------|
| 4  | Being home is anxiety producing                                      | 1.00    | 9.00    | 3.74 | 2.42             | 5.87     | 31    |
| 5  | I am feeling physically healthy                                      | 1.00    | 9.00    | 6.23 | 2.27             | 5.14     | 31    |
| 6  | I am feeling fearful                                                 | 1.00    | 8.00    | 4.23 | 2.14             | 4.56     | 31    |
| 7  | I am feeling well                                                    | 3.00    | 9.00    | 6.71 | 1.44             | 2.08     | 31    |
| 8  | I am eating a nutritiously balanced diet                             | 4.00    | 9.00    | 6.39 | 1.64             | 2.69     | 31    |
| 9  | I am stress eating                                                   | 1.00    | 7.00    | 3.10 | 1.84             | 3.38     | 31    |
| 10 | I am exercising                                                      | 1.00    | 9.00    | 6.16 | 2.34             | 5.49     | 31    |
| 11 | I am feeling productive                                              | 1.00    | 9.00    | 6.19 | 2.01             | 4.03     | 31    |
| 12 | I am feeling mentally sharp                                          | 1.00    | 9.00    | 6.23 | 1.90             | 3.59     | 31    |
| 13 | I am feeling energized                                               | 1.00    | 9.00    | 5.13 | 2.17             | 4.69     | 31    |
| 14 | My sleep pattern is normal                                           | 1.00    | 9.00    | 5.61 | 2.79             | 7.79     | 31    |
| 15 | I am satisfied with the national government response to COVID-<br>19 | 1.00    | 7.00    | 1.81 | 1.42             | 2.03     | 31    |
| 16 | I am satisfied with the state government response to COVID-19        | 1.00    | 9.00    | 5.71 | 2.54             | 6.46     | 31    |
| 17 | I am thinking clearly                                                | 1.00    | 9.00    | 6.48 | 1.93             | 3.73     | 31    |
| 18 | I am feeling safe                                                    | 2.00    | 9.00    | 6.45 | 2.11             | 4.44     | 31    |
| 19 | I am abusing substances                                              | 1.00    | 7.00    | 1.35 | 1.12             | 1.26     | 31    |
| 20 | I am bored                                                           | 1.00    | 9.00    | 3.68 | 2.73             | 7.44     | 31    |
| 21 | I am feeling sad                                                     | 1.00    | 9.00    | 3.90 | 2.51             | 6.28     | 31    |