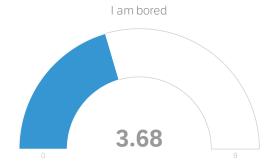

| #  | Field                                                                | Minimum | Maximum | Mean | Std<br>Deviation | Variance | Count |
|----|----------------------------------------------------------------------|---------|---------|------|------------------|----------|-------|
| 4  | Being home is anxiety producing                                      | 1.00    | 9.00    | 3.74 | 2.42             | 5.87     | 31    |
| 5  | I am feeling physically healthy                                      | 1.00    | 9.00    | 6.23 | 2.27             | 5.14     | 31    |
| 6  | I am feeling fearful                                                 | 1.00    | 8.00    | 4.23 | 2.14             | 4.56     | 31    |
| 7  | I am feeling well                                                    | 3.00    | 9.00    | 6.71 | 1.44             | 2.08     | 31    |
| 8  | I am eating a nutritiously balanced diet                             | 4.00    | 9.00    | 6.39 | 1.64             | 2.69     | 31    |
| 9  | I am stress eating                                                   | 1.00    | 7.00    | 3.10 | 1.84             | 3.38     | 31    |
| 10 | I am exercising                                                      | 1.00    | 9.00    | 6.16 | 2.34             | 5.49     | 31    |
| 11 | I am feeling productive                                              | 1.00    | 9.00    | 6.19 | 2.01             | 4.03     | 31    |
| 12 | I am feeling mentally sharp                                          | 1.00    | 9.00    | 6.23 | 1.90             | 3.59     | 31    |
| 13 | I am feeling energized                                               | 1.00    | 9.00    | 5.13 | 2.17             | 4.69     | 31    |
| 14 | My sleep pattern is normal                                           | 1.00    | 9.00    | 5.61 | 2.79             | 7.79     | 31    |
| 15 | I am satisfied with the national government response to COVID-<br>19 | 1.00    | 7.00    | 1.81 | 1.42             | 2.03     | 31    |
| 16 | I am satisfied with the state government response to COVID-19        | 1.00    | 9.00    | 5.71 | 2.54             | 6.46     | 31    |
| 17 | I am thinking clearly                                                | 1.00    | 9.00    | 6.48 | 1.93             | 3.73     | 31    |
| 18 | I am feeling safe                                                    | 2.00    | 9.00    | 6.45 | 2.11             | 4.44     | 31    |
| 19 | I am abusing substances                                              | 1.00    | 7.00    | 1.35 | 1.12             | 1.26     | 31    |
| 20 | I am bored                                                           | 1.00    | 9.00    | 3.68 | 2.73             | 7.44     | 31    |
| 21 | I am feeling sad                                                     | 1.00    | 9.00    | 3.90 | 2.51             | 6.28     | 31    |