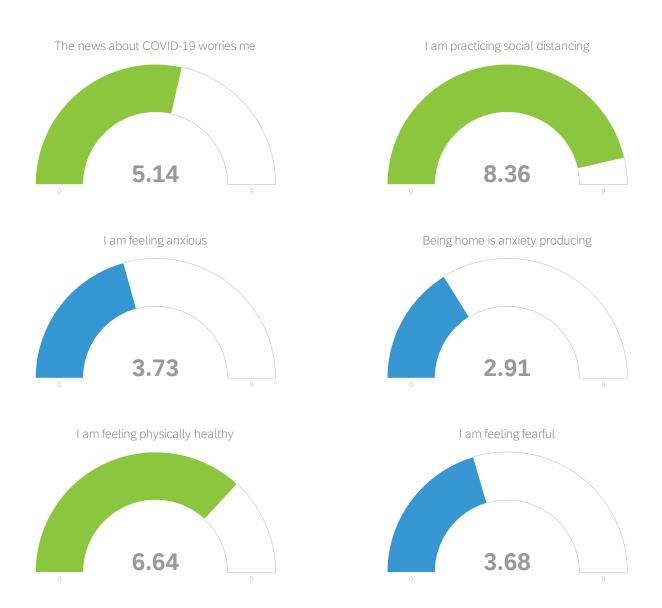

## below from 1 to 9

| # | Field                              | Minimum | Maximum | Mean | Std<br>Deviation | Variance | Count |
|---|------------------------------------|---------|---------|------|------------------|----------|-------|
| 1 | The news about COVID-19 worries me | 1.00    | 9.00    | 5.14 | 2.40             | 5.75     | 22    |
| 2 | I am practicing social distancing  | 5.00    | 9.00    | 8.36 | 1.02             | 1.05     | 22    |
| 3 | I am feeling anxious               | 1.00    | 7.00    | 3.73 | 2.24             | 5.02     | 22    |

| #  | Field                                                                | Minimum | Maximum | Mean | Std<br>Deviation | Variance | Count |
|----|----------------------------------------------------------------------|---------|---------|------|------------------|----------|-------|
| 4  | Being home is anxiety producing                                      | 1.00    | 7.00    | 2.91 | 2.13             | 4.54     | 22    |
| 5  | I am feeling physically healthy                                      | 2.00    | 9.00    | 6.64 | 1.94             | 3.78     | 22    |
| 6  | I am feeling fearful                                                 | 1.00    | 7.00    | 3.68 | 2.03             | 4.13     | 22    |
| 7  | I am feeling well                                                    | 4.00    | 9.00    | 6.95 | 1.69             | 2.86     | 22    |
| 8  | I am eating a nutritiously balanced diet                             | 4.00    | 9.00    | 6.86 | 1.29             | 1.66     | 22    |
| 9  | I am stress eating                                                   | 1.00    | 8.00    | 3.36 | 2.29             | 5.23     | 22    |
| 10 | I am exercising                                                      | 1.00    | 9.00    | 6.14 | 2.38             | 5.66     | 22    |
| 11 | I am feeling productive                                              | 2.00    | 9.00    | 6.64 | 1.97             | 3.87     | 22    |
| 12 | I am feeling mentally sharp                                          | 2.00    | 9.00    | 6.45 | 1.88             | 3.52     | 22    |
| 13 | I am feeling energized                                               | 3.00    | 9.00    | 5.55 | 1.95             | 3.79     | 22    |
| 14 | My sleep pattern is normal                                           | 1.00    | 9.00    | 6.23 | 2.47             | 6.08     | 22    |
| 15 | I am satisfied with the national government response to COVID-<br>19 | 1.00    | 6.00    | 2.00 | 1.54             | 2.36     | 22    |
| 16 | I am satisfied with the state government response to COVID-19        | 1.00    | 9.00    | 5.64 | 2.69             | 7.23     | 22    |
| 17 | I am thinking clearly                                                | 3.00    | 9.00    | 6.73 | 1.60             | 2.56     | 22    |
| 18 | I am feeling safe                                                    | 5.00    | 9.00    | 7.36 | 1.26             | 1.60     | 22    |
| 19 | I am abusing substances                                              | 1.00    | 5.00    | 1.45 | 0.99             | 0.98     | 22    |
| 20 | I am bored                                                           | 1.00    | 7.00    | 2.68 | 1.99             | 3.94     | 22    |
| 21 | I am feeling sad                                                     | 1.00    | 8.00    | 3.91 | 2.33             | 5.45     | 22    |