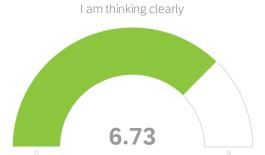

| #  | Field                                                                | Minimum | Maximum | Mean | Std<br>Deviation | Variance | Count |
|----|----------------------------------------------------------------------|---------|---------|------|------------------|----------|-------|
| 4  | Being home is anxiety producing                                      | 1.00    | 7.00    | 2.91 | 2.13             | 4.54     | 22    |
| 5  | I am feeling physically healthy                                      | 2.00    | 9.00    | 6.64 | 1.94             | 3.78     | 22    |
| 6  | I am feeling fearful                                                 | 1.00    | 7.00    | 3.68 | 2.03             | 4.13     | 22    |
| 7  | I am feeling well                                                    | 4.00    | 9.00    | 6.95 | 1.69             | 2.86     | 22    |
| 8  | I am eating a nutritiously balanced diet                             | 4.00    | 9.00    | 6.86 | 1.29             | 1.66     | 22    |
| 9  | I am stress eating                                                   | 1.00    | 8.00    | 3.36 | 2.29             | 5.23     | 22    |
| 10 | I am exercising                                                      | 1.00    | 9.00    | 6.14 | 2.38             | 5.66     | 22    |
| 11 | I am feeling productive                                              | 2.00    | 9.00    | 6.64 | 1.97             | 3.87     | 22    |
| 12 | I am feeling mentally sharp                                          | 2.00    | 9.00    | 6.45 | 1.88             | 3.52     | 22    |
| 13 | I am feeling energized                                               | 3.00    | 9.00    | 5.55 | 1.95             | 3.79     | 22    |
| 14 | My sleep pattern is normal                                           | 1.00    | 9.00    | 6.23 | 2.47             | 6.08     | 22    |
| 15 | I am satisfied with the national government response to COVID-<br>19 | 1.00    | 6.00    | 2.00 | 1.54             | 2.36     | 22    |
| 16 | I am satisfied with the state government response to COVID-19        | 1.00    | 9.00    | 5.64 | 2.69             | 7.23     | 22    |
| 17 | I am thinking clearly                                                | 3.00    | 9.00    | 6.73 | 1.60             | 2.56     | 22    |
| 18 | I am feeling safe                                                    | 5.00    | 9.00    | 7.36 | 1.26             | 1.60     | 22    |
| 19 | I am abusing substances                                              | 1.00    | 5.00    | 1.45 | 0.99             | 0.98     | 22    |
| 20 | I am bored                                                           | 1.00    | 7.00    | 2.68 | 1.99             | 3.94     | 22    |
| 21 | I am feeling sad                                                     | 1.00    | 8.00    | 3.91 | 2.33             | 5.45     | 22    |