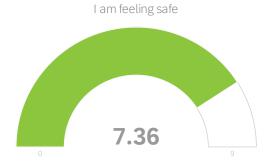

| #  | Field                                                                | Minimum | Maximum | Mean | Std<br>Deviation | Variance | Count |
|----|----------------------------------------------------------------------|---------|---------|------|------------------|----------|-------|
| 4  | Being home is anxiety producing                                      | 1.00    | 7.00    | 2.91 | 2.13             | 4.54     | 22    |
| 5  | I am feeling physically healthy                                      | 2.00    | 9.00    | 6.64 | 1.94             | 3.78     | 22    |
| 6  | I am feeling fearful                                                 | 1.00    | 7.00    | 3.68 | 2.03             | 4.13     | 22    |
| 7  | I am feeling well                                                    | 4.00    | 9.00    | 6.95 | 1.69             | 2.86     | 22    |
| 8  | I am eating a nutritiously balanced diet                             | 4.00    | 9.00    | 6.86 | 1.29             | 1.66     | 22    |
| 9  | I am stress eating                                                   | 1.00    | 8.00    | 3.36 | 2.29             | 5.23     | 22    |
| 10 | I am exercising                                                      | 1.00    | 9.00    | 6.14 | 2.38             | 5.66     | 22    |
| 11 | I am feeling productive                                              | 2.00    | 9.00    | 6.64 | 1.97             | 3.87     | 22    |
| 12 | I am feeling mentally sharp                                          | 2.00    | 9.00    | 6.45 | 1.88             | 3.52     | 22    |
| 13 | I am feeling energized                                               | 3.00    | 9.00    | 5.55 | 1.95             | 3.79     | 22    |
| 14 | My sleep pattern is normal                                           | 1.00    | 9.00    | 6.23 | 2.47             | 6.08     | 22    |
| 15 | I am satisfied with the national government response to COVID-<br>19 | 1.00    | 6.00    | 2.00 | 1.54             | 2.36     | 22    |
| 16 | I am satisfied with the state government response to COVID-19        | 1.00    | 9.00    | 5.64 | 2.69             | 7.23     | 22    |
| 17 | I am thinking clearly                                                | 3.00    | 9.00    | 6.73 | 1.60             | 2.56     | 22    |
| 18 | I am feeling safe                                                    | 5.00    | 9.00    | 7.36 | 1.26             | 1.60     | 22    |
| 19 | I am abusing substances                                              | 1.00    | 5.00    | 1.45 | 0.99             | 0.98     | 22    |
| 20 | I am bored                                                           | 1.00    | 7.00    | 2.68 | 1.99             | 3.94     | 22    |
| 21 | I am feeling sad                                                     | 1.00    | 8.00    | 3.91 | 2.33             | 5.45     | 22    |