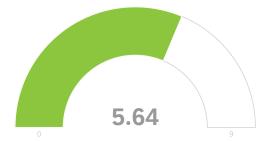

| #  | Field                                                                | Minimum | Maximum | Mean | Std<br>Deviation | Variance | Count |
|----|----------------------------------------------------------------------|---------|---------|------|------------------|----------|-------|
| 4  | Being home is anxiety producing                                      | 1.00    | 7.00    | 2.91 | 2.13             | 4.54     | 22    |
| 5  | I am feeling physically healthy                                      | 2.00    | 9.00    | 6.64 | 1.94             | 3.78     | 22    |
| 6  | I am feeling fearful                                                 | 1.00    | 7.00    | 3.68 | 2.03             | 4.13     | 22    |
| 7  | I am feeling well                                                    | 4.00    | 9.00    | 6.95 | 1.69             | 2.86     | 22    |
| 8  | I am eating a nutritiously balanced diet                             | 4.00    | 9.00    | 6.86 | 1.29             | 1.66     | 22    |
| 9  | I am stress eating                                                   | 1.00    | 8.00    | 3.36 | 2.29             | 5.23     | 22    |
| 10 | I am exercising                                                      | 1.00    | 9.00    | 6.14 | 2.38             | 5.66     | 22    |
| 11 | I am feeling productive                                              | 2.00    | 9.00    | 6.64 | 1.97             | 3.87     | 22    |
| 12 | I am feeling mentally sharp                                          | 2.00    | 9.00    | 6.45 | 1.88             | 3.52     | 22    |
| 13 | I am feeling energized                                               | 3.00    | 9.00    | 5.55 | 1.95             | 3.79     | 22    |
| 14 | My sleep pattern is normal                                           | 1.00    | 9.00    | 6.23 | 2.47             | 6.08     | 22    |
| 15 | I am satisfied with the national government response to COVID-<br>19 | 1.00    | 6.00    | 2.00 | 1.54             | 2.36     | 22    |
| 16 | I am satisfied with the state government response to COVID-19        | 1.00    | 9.00    | 5.64 | 2.69             | 7.23     | 22    |
| 17 | I am thinking clearly                                                | 3.00    | 9.00    | 6.73 | 1.60             | 2.56     | 22    |
| 18 | I am feeling safe                                                    | 5.00    | 9.00    | 7.36 | 1.26             | 1.60     | 22    |
| 19 | I am abusing substances                                              | 1.00    | 5.00    | 1.45 | 0.99             | 0.98     | 22    |
| 20 | I am bored                                                           | 1.00    | 7.00    | 2.68 | 1.99             | 3.94     | 22    |
| 21 | I am feeling sad                                                     | 1.00    | 8.00    | 3.91 | 2.33             | 5.45     | 22    |