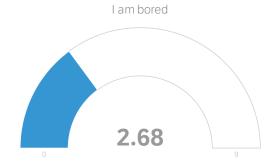

| #  | Field                                                                | Minimum | Maximum | Mean | Std<br>Deviation | Variance | Count |
|----|----------------------------------------------------------------------|---------|---------|------|------------------|----------|-------|
| 4  | Being home is anxiety producing                                      | 1.00    | 7.00    | 2.91 | 2.13             | 4.54     | 22    |
| 5  | I am feeling physically healthy                                      | 2.00    | 9.00    | 6.64 | 1.94             | 3.78     | 22    |
| 6  | I am feeling fearful                                                 | 1.00    | 7.00    | 3.68 | 2.03             | 4.13     | 22    |
| 7  | I am feeling well                                                    | 4.00    | 9.00    | 6.95 | 1.69             | 2.86     | 22    |
| 8  | I am eating a nutritiously balanced diet                             | 4.00    | 9.00    | 6.86 | 1.29             | 1.66     | 22    |
| 9  | I am stress eating                                                   | 1.00    | 8.00    | 3.36 | 2.29             | 5.23     | 22    |
| 10 | I am exercising                                                      | 1.00    | 9.00    | 6.14 | 2.38             | 5.66     | 22    |
| 11 | I am feeling productive                                              | 2.00    | 9.00    | 6.64 | 1.97             | 3.87     | 22    |
| 12 | I am feeling mentally sharp                                          | 2.00    | 9.00    | 6.45 | 1.88             | 3.52     | 22    |
| 13 | I am feeling energized                                               | 3.00    | 9.00    | 5.55 | 1.95             | 3.79     | 22    |
| 14 | My sleep pattern is normal                                           | 1.00    | 9.00    | 6.23 | 2.47             | 6.08     | 22    |
| 15 | I am satisfied with the national government response to COVID-<br>19 | 1.00    | 6.00    | 2.00 | 1.54             | 2.36     | 22    |
| 16 | I am satisfied with the state government response to COVID-19        | 1.00    | 9.00    | 5.64 | 2.69             | 7.23     | 22    |
| 17 | I am thinking clearly                                                | 3.00    | 9.00    | 6.73 | 1.60             | 2.56     | 22    |
| 18 | I am feeling safe                                                    | 5.00    | 9.00    | 7.36 | 1.26             | 1.60     | 22    |
| 19 | I am abusing substances                                              | 1.00    | 5.00    | 1.45 | 0.99             | 0.98     | 22    |
| 20 | I am bored                                                           | 1.00    | 7.00    | 2.68 | 1.99             | 3.94     | 22    |
| 21 | I am feeling sad                                                     | 1.00    | 8.00    | 3.91 | 2.33             | 5.45     | 22    |