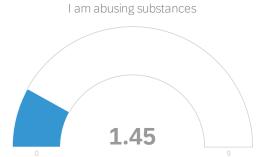

| #  | Field                                                                | Minimum | Maximum | Mean | Std<br>Deviation | Variance | Count |
|----|----------------------------------------------------------------------|---------|---------|------|------------------|----------|-------|
| 4  | Being home is anxiety producing                                      | 1.00    | 7.00    | 2.91 | 2.13             | 4.54     | 22    |
| 5  | I am feeling physically healthy                                      | 2.00    | 9.00    | 6.64 | 1.94             | 3.78     | 22    |
| 6  | I am feeling fearful                                                 | 1.00    | 7.00    | 3.68 | 2.03             | 4.13     | 22    |
| 7  | I am feeling well                                                    | 4.00    | 9.00    | 6.95 | 1.69             | 2.86     | 22    |
| 8  | I am eating a nutritiously balanced diet                             | 4.00    | 9.00    | 6.86 | 1.29             | 1.66     | 22    |
| 9  | I am stress eating                                                   | 1.00    | 8.00    | 3.36 | 2.29             | 5.23     | 22    |
| 10 | I am exercising                                                      | 1.00    | 9.00    | 6.14 | 2.38             | 5.66     | 22    |
| 11 | I am feeling productive                                              | 2.00    | 9.00    | 6.64 | 1.97             | 3.87     | 22    |
| 12 | I am feeling mentally sharp                                          | 2.00    | 9.00    | 6.45 | 1.88             | 3.52     | 22    |
| 13 | I am feeling energized                                               | 3.00    | 9.00    | 5.55 | 1.95             | 3.79     | 22    |
| 14 | My sleep pattern is normal                                           | 1.00    | 9.00    | 6.23 | 2.47             | 6.08     | 22    |
| 15 | I am satisfied with the national government response to COVID-<br>19 | 1.00    | 6.00    | 2.00 | 1.54             | 2.36     | 22    |
| 16 | I am satisfied with the state government response to COVID-19        | 1.00    | 9.00    | 5.64 | 2.69             | 7.23     | 22    |
| 17 | I am thinking clearly                                                | 3.00    | 9.00    | 6.73 | 1.60             | 2.56     | 22    |
| 18 | I am feeling safe                                                    | 5.00    | 9.00    | 7.36 | 1.26             | 1.60     | 22    |
| 19 | I am abusing substances                                              | 1.00    | 5.00    | 1.45 | 0.99             | 0.98     | 22    |
| 20 | I am bored                                                           | 1.00    | 7.00    | 2.68 | 1.99             | 3.94     | 22    |
| 21 | I am feeling sad                                                     | 1.00    | 8.00    | 3.91 | 2.33             | 5.45     | 22    |