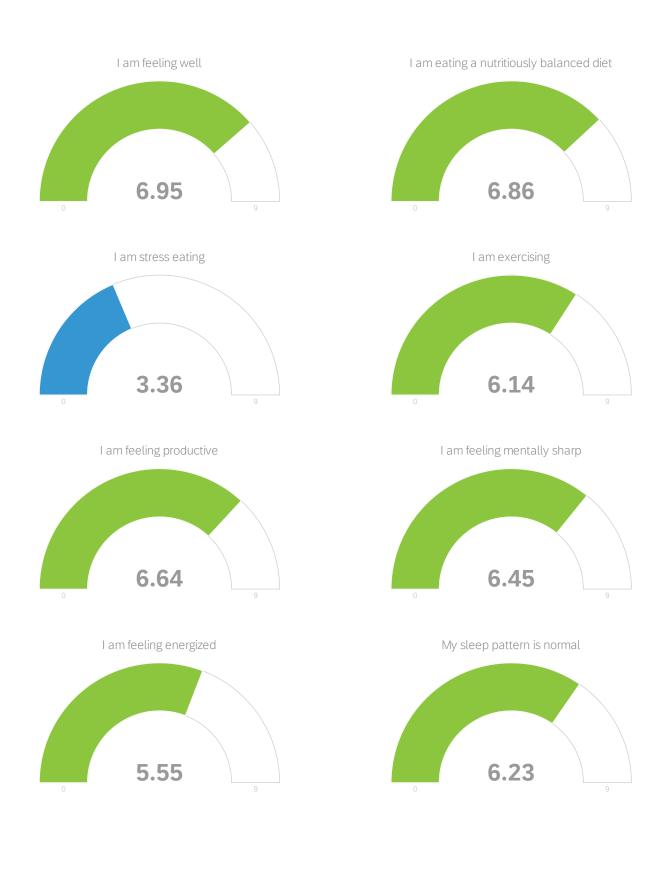

| #  | Field                                                                | Minimum | Maximum | Mean | Std<br>Deviation | Variance | Count |
|----|----------------------------------------------------------------------|---------|---------|------|------------------|----------|-------|
| 4  | Being home is anxiety producing                                      | 1.00    | 7.00    | 2.91 | 2.13             | 4.54     | 22    |
| 5  | I am feeling physically healthy                                      | 2.00    | 9.00    | 6.64 | 1.94             | 3.78     | 22    |
| 6  | I am feeling fearful                                                 | 1.00    | 7.00    | 3.68 | 2.03             | 4.13     | 22    |
| 7  | I am feeling well                                                    | 4.00    | 9.00    | 6.95 | 1.69             | 2.86     | 22    |
| 8  | I am eating a nutritiously balanced diet                             | 4.00    | 9.00    | 6.86 | 1.29             | 1.66     | 22    |
| 9  | I am stress eating                                                   | 1.00    | 8.00    | 3.36 | 2.29             | 5.23     | 22    |
| 10 | I am exercising                                                      | 1.00    | 9.00    | 6.14 | 2.38             | 5.66     | 22    |
| 11 | I am feeling productive                                              | 2.00    | 9.00    | 6.64 | 1.97             | 3.87     | 22    |
| 12 | I am feeling mentally sharp                                          | 2.00    | 9.00    | 6.45 | 1.88             | 3.52     | 22    |
| 13 | I am feeling energized                                               | 3.00    | 9.00    | 5.55 | 1.95             | 3.79     | 22    |
| 14 | My sleep pattern is normal                                           | 1.00    | 9.00    | 6.23 | 2.47             | 6.08     | 22    |
| 15 | I am satisfied with the national government response to COVID-<br>19 | 1.00    | 6.00    | 2.00 | 1.54             | 2.36     | 22    |
| 16 | I am satisfied with the state government response to COVID-19        | 1.00    | 9.00    | 5.64 | 2.69             | 7.23     | 22    |
| 17 | I am thinking clearly                                                | 3.00    | 9.00    | 6.73 | 1.60             | 2.56     | 22    |
| 18 | I am feeling safe                                                    | 5.00    | 9.00    | 7.36 | 1.26             | 1.60     | 22    |
| 19 | I am abusing substances                                              | 1.00    | 5.00    | 1.45 | 0.99             | 0.98     | 22    |
| 20 | I am bored                                                           | 1.00    | 7.00    | 2.68 | 1.99             | 3.94     | 22    |
| 21 | I am feeling sad                                                     | 1.00    | 8.00    | 3.91 | 2.33             | 5.45     | 22    |