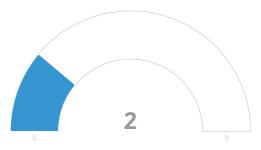

| #  | Field                                                                | Minimum | Maximum | Mean | Std<br>Deviation | Variance | Count |
|----|----------------------------------------------------------------------|---------|---------|------|------------------|----------|-------|
| 4  | Being home is anxiety producing                                      | 1.00    | 7.00    | 2.91 | 2.13             | 4.54     | 22    |
| 5  | I am feeling physically healthy                                      | 2.00    | 9.00    | 6.64 | 1.94             | 3.78     | 22    |
| 6  | I am feeling fearful                                                 | 1.00    | 7.00    | 3.68 | 2.03             | 4.13     | 22    |
| 7  | I am feeling well                                                    | 4.00    | 9.00    | 6.95 | 1.69             | 2.86     | 22    |
| 8  | I am eating a nutritiously balanced diet                             | 4.00    | 9.00    | 6.86 | 1.29             | 1.66     | 22    |
| 9  | I am stress eating                                                   | 1.00    | 8.00    | 3.36 | 2.29             | 5.23     | 22    |
| 10 | I am exercising                                                      | 1.00    | 9.00    | 6.14 | 2.38             | 5.66     | 22    |
| 11 | I am feeling productive                                              | 2.00    | 9.00    | 6.64 | 1.97             | 3.87     | 22    |
| 12 | I am feeling mentally sharp                                          | 2.00    | 9.00    | 6.45 | 1.88             | 3.52     | 22    |
| 13 | I am feeling energized                                               | 3.00    | 9.00    | 5.55 | 1.95             | 3.79     | 22    |
| 14 | My sleep pattern is normal                                           | 1.00    | 9.00    | 6.23 | 2.47             | 6.08     | 22    |
| 15 | I am satisfied with the national government response to COVID-<br>19 | 1.00    | 6.00    | 2.00 | 1.54             | 2.36     | 22    |
| 16 | I am satisfied with the state government response to COVID-19        | 1.00    | 9.00    | 5.64 | 2.69             | 7.23     | 22    |
| 17 | I am thinking clearly                                                | 3.00    | 9.00    | 6.73 | 1.60             | 2.56     | 22    |
| 18 | I am feeling safe                                                    | 5.00    | 9.00    | 7.36 | 1.26             | 1.60     | 22    |
| 19 | I am abusing substances                                              | 1.00    | 5.00    | 1.45 | 0.99             | 0.98     | 22    |
| 20 | I am bored                                                           | 1.00    | 7.00    | 2.68 | 1.99             | 3.94     | 22    |
| 21 | I am feeling sad                                                     | 1.00    | 8.00    | 3.91 | 2.33             | 5.45     | 22    |