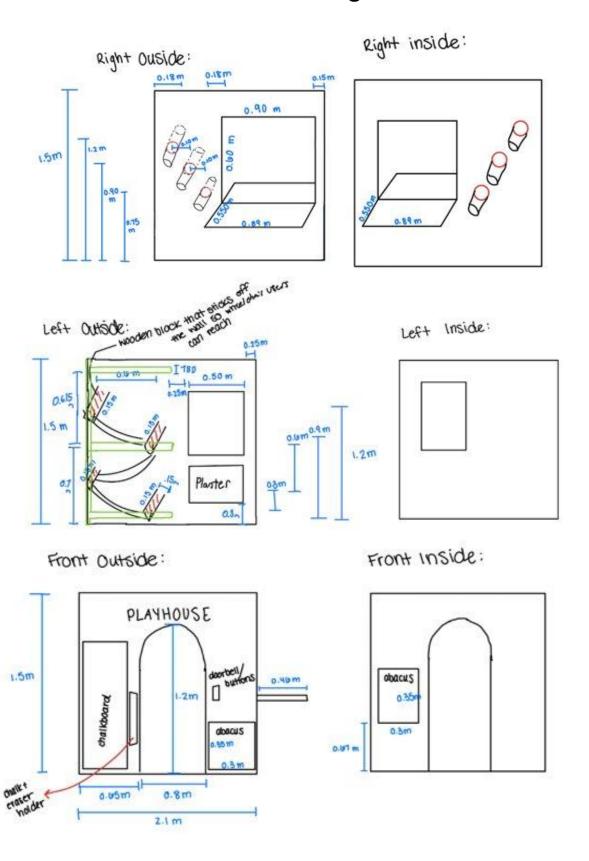

| General                                          | 1                        | 187.00     | \$10.84    | Builders Warehouse |
| Planter Box                                                      | Planter                                          | 1                        | 139.00     | \$8.06     | Builders Warehouse |
| Screws (4mm X 75mm)                                              | General                                          | 150                      | 205.00     | \$11.88    | Builders Warehouse |
|                                                                  |                                                  | Total Calculated<br>Cost | 7,139.00   | \$413.86   |                    |

## **CAD Model**



### **Hand Drawings**