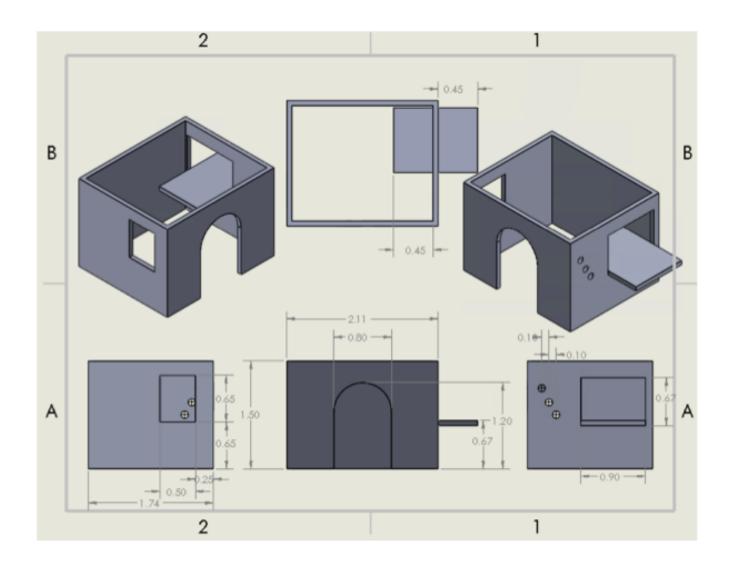

se |
| Filla Foam                                                       | General                                          | 1                        | 187.00     | \$10.84    | Builders Warehouse |
| Planter Box                                                      | Planter                                          | 1                        | 139.00     | \$8.06     | Builders Warehouse |
| Screws (4mm X 75mm)                                              | General                                          | 150                      | 205.00     | \$11.88    | Builders Warehouse |
|                                                                  |                                                  | Total Calculated<br>Cost | 7,139.00   | \$413.86   |                    |

## **CAD Model**



### **Hand Drawings**