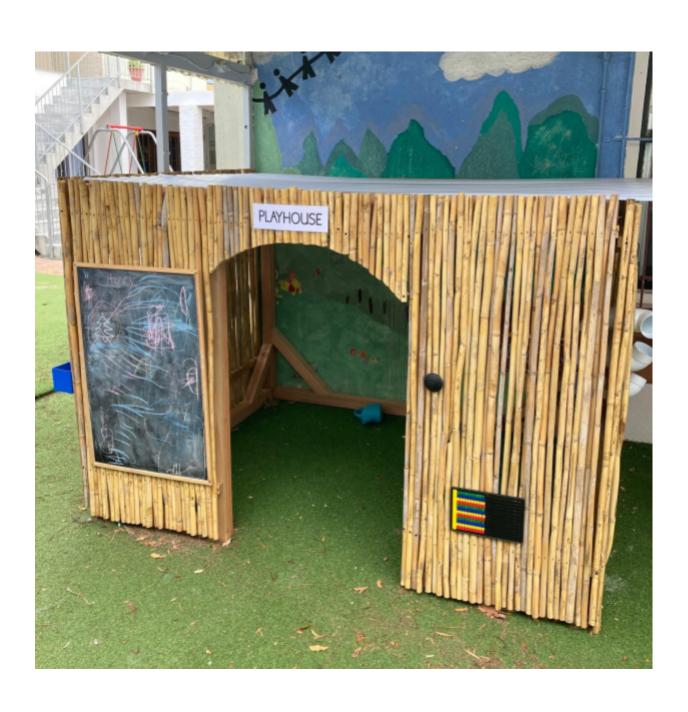

### Maintenance of the Playhouse

We designed the playhouse so that it would need very little maintenance but we have included possible solutions to three problems that could take place.

- If a piece of bamboo breaks so much that it is not safe for kids there are two options you can do to fix it. To replace the bamboo, pull out the nails and unscrew the screws. Then take off the piece of bamboo that it broke.
  - The first option is to replace it with bamboo from Builders Warehouse which involves cutting and sanding the piece to size and screwing it back into the wall.
  - The second option is leaving it off of the wall as that will not take away from the structural integrity and the large gap would just make it easier to see into the playhouse.
- If the sensory items fall off, you can choose to screw them in again or attach them in whatever way that would be most beneficial to the user.
- If the roof breaks then unscrew the screws and replace the section of roof that broke with the polycarbonate sheets that are found in the list of resources.

#### **Maintenance Recommendations**

We recommend that the following checks are completed periodically to ensure safety in the playhouse:

- Sanding of the wood once a year: This is to ensure there is no loose wood that can cause splinters or other injuries to students.
- Security of activities once every three months: This is to ensure that the sensory activities remain attached to the playhouse.
- Clean the sand table once a year: This is to ensure that the sand table retains its waterproofing quality and isn't deteriorating.
- Checking the supports of the sand table once a year: This is to ensure that the weight of the sand table is continuously supported over time.
- *Inspection for sharp objects twice a year:* This is to ensure that there are no sharp objects in the playhouse that can cause injuries to students.
- Check for broken bamboo twice a year: This is to ensure that the bamboo siding remains intact.
- *Clean the roof once every three months:* This is to ensure that there is no debris on the roof as the roof was not created to hold weight.