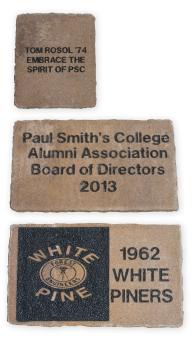

|           |  |  |  |  |
| Card CVV                                             | Exp. Date |  |  |  |  |
| Name<br>(as it appears on card)                      |           |  |  |  |  |
| Address                                              |           |  |  |  |  |
| City/State/Zip                                       |           |  |  |  |  |
| Phone                                                |           |  |  |  |  |
| Cell                                                 |           |  |  |  |  |
| Email                                                |           |  |  |  |  |

Please complete this form and send with your payment to:

Alumni Office, Paul Smith's College, P.O. Box 265, Paul Smiths, NY 12970, or fax to (518) 327-6267.

## **Example Pavers**